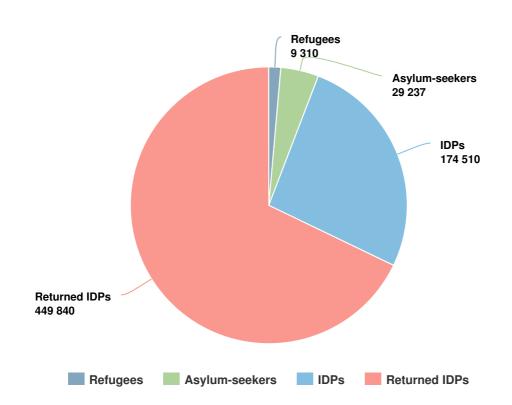

## People of Concern

### **INCREASE IN**

# 41% 2016

| 2016 | 662,897 |
|------|---------|
| 2015 | 471,653 |
| 2014 | 399,935 |