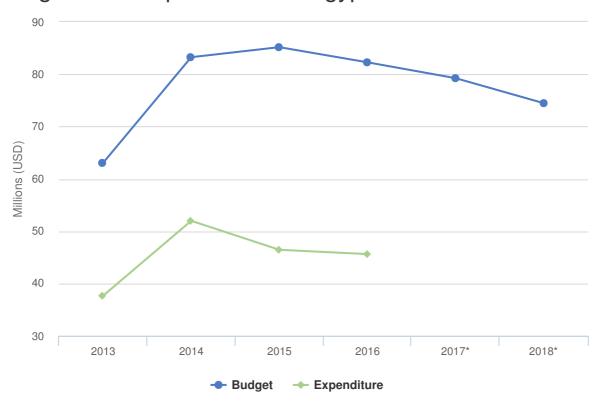

# Budgets and Expenditure for Egypt

## 2018 Original Budget for Egypt | USD

The following table presents the original budget for this operation broken down at the objective level. Resource allocation at the objective level is subject to change during the course of the year as the operational situation evolves and priorities shift.