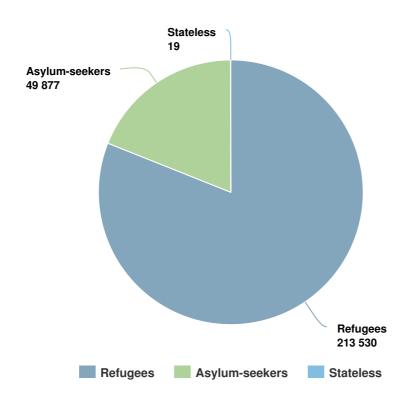

# People of Concern

#### **INCREASE IN**

5% 2016

| 2016 | 263,426 |
|------|---------|
| 2015 | 250,697 |
| 2014 | 261,741 |