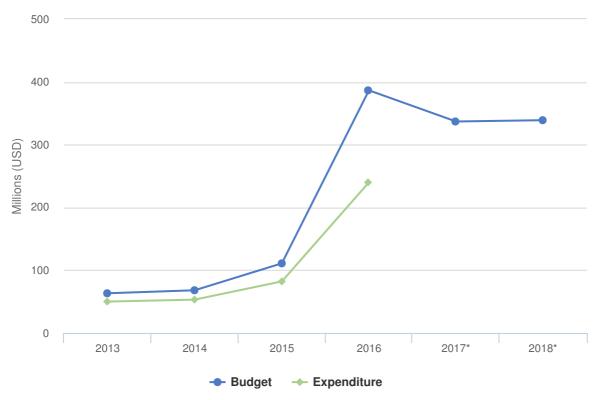

## Budgets and Expenditure in Subregion Northern, Western, Central and Southern Europe

People of Concern - 2018 [projected]