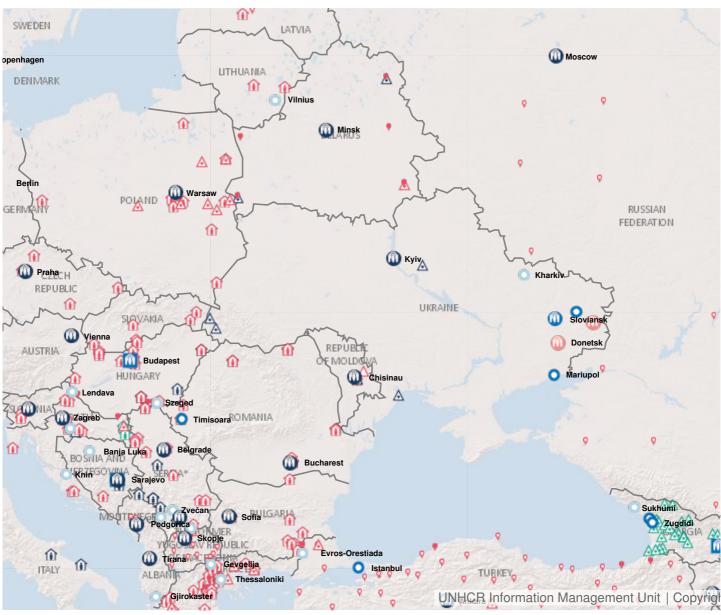

### **Operation: Ukraine**

Latest update of camps and office locations 21 Nov 2016.