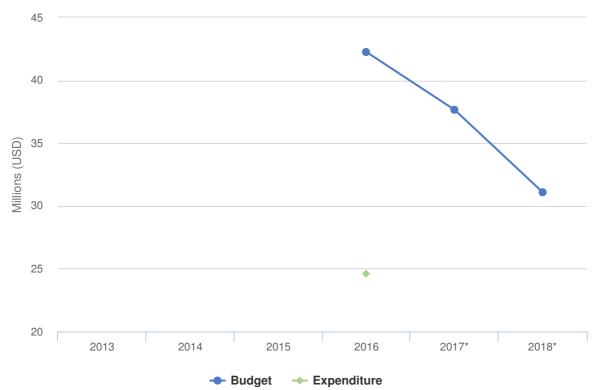

## Budgets and Expenditure for Ukraine

# 2018 Original Budget for Ukraine | USD

The following table presents the original budget for this operation broken down at the objective level. Resource allocation at the objective level is subject to change during the course of the year as the operational situation evolves and priorities shift.