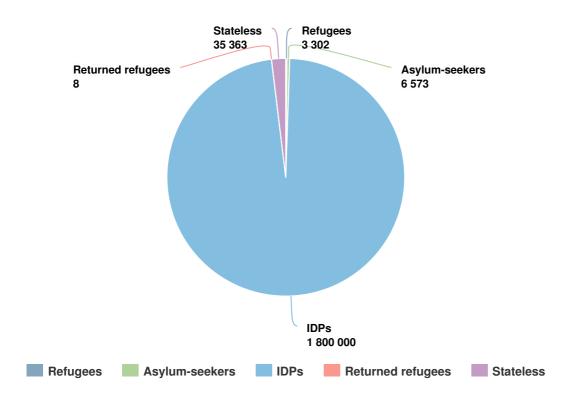

#### 2018 Planning summary

Downloaded on 17/11/2017



### **Operation: Ukraine**

Latest update of camps and office locations 21 Nov 2016.

## People of Concern

# 2016

1,845,246



## Budgets and Expenditure for Ukraine



#### Plan Overview

2018 information for this operation will be available shortly.

# 2018 Original Budget for Ukraine | USD

The following table presents the original budget for this operation broken down at the objective level. Resource allocation at the objective level is subject to change during the course of the year as the operational situation evolves and priorities shift.

|                                             | Pillar 1<br>Refugee<br>programme | Pillar 2<br>Stateless<br>programme | Pillar 4<br>IDP<br>projects | Total      |
|---------------------------------------------|----------------------------------|------------------------------------|-----------------------------|------------|
| Favourable Protection Environment