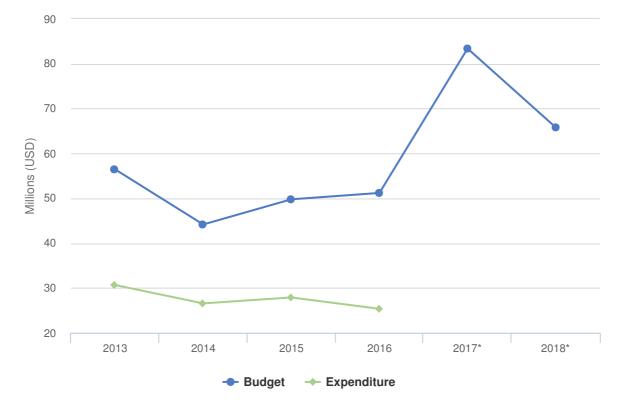

## Budgets and Expenditure for Niger

2018 information for this operation will be available shortly.

## 2018 Original Budget for Niger | USD

The following table presents the original budget for this operation broken down at the objective level. Resource allocation at the objective level is subject to change during the course of the year as the operational situation evolves and priorities shift.