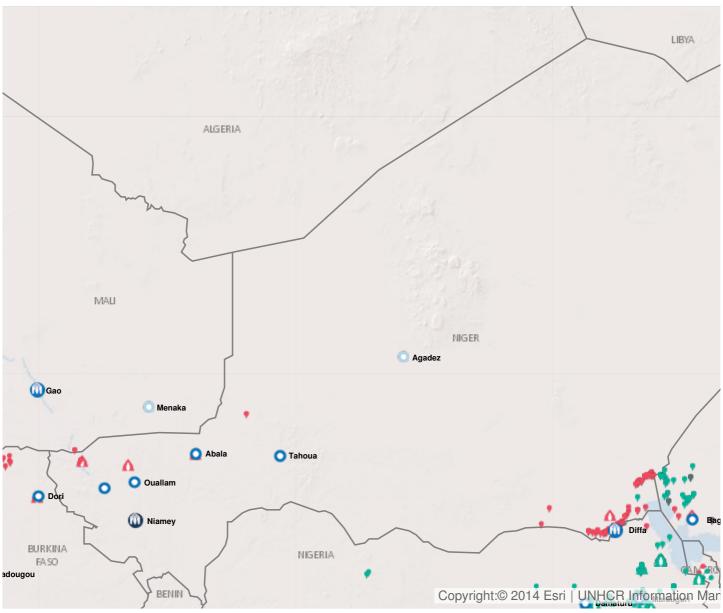

## Operation: Niger

Latest update of camps and office locations 21 Nov 2016.

| People of Concern<br>DECREASE IN<br>9% 2016 |         |
|---------------------------------------------|---------|
| 2016                                        | 302,227 |
| 2015                                        | 332,164 |
| 2014                                        | 147,936 |