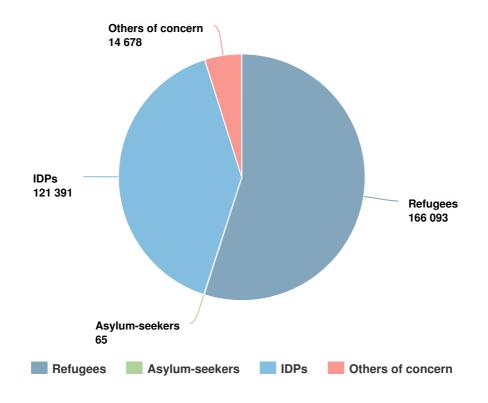

## Operation: Niger

Latest update of camps and office locations 21 Nov 2016.

| People of Concern<br>DECREASE IN<br>9% 2016 |         |
|---------------------------------------------|---------|
| 2016                                        | 302,227 |
| 2015                                        | 332,164 |
| 2014                                        | 147,936 |