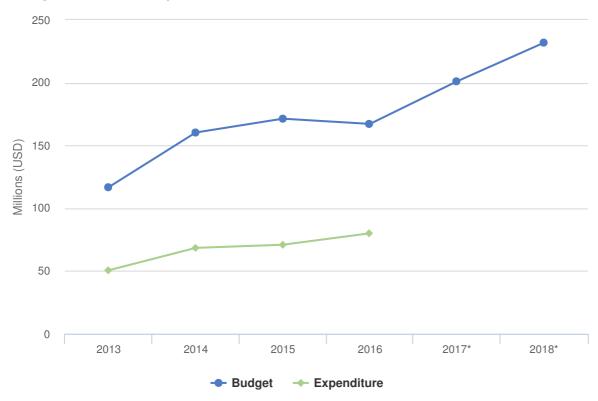

# Budgets and Expenditure for Sudan

# 2018 Original Budget for Sudan | USD

The following table presents the original budget for this operation broken down at the objective level. Resource allocation at the objective level is subject to change during the course of the year as the operational situation evolves and priorities shift.