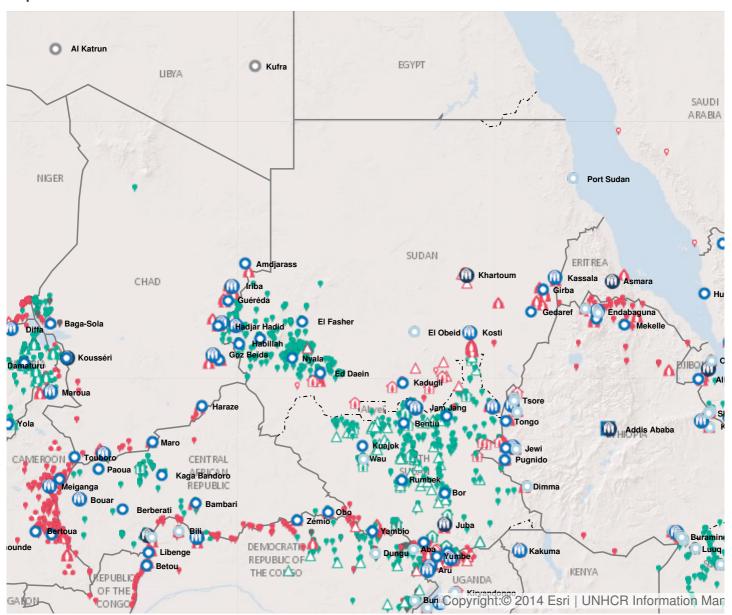

## 2018 Planning summary

Downloaded on 14/11/2017

## Operation: Sudan



Latest update of camps and office locations 21 Nov 2016.

# People of Concern

### **DECREASE IN**

28% 2016

| 2016 | 2,704,048 |
|------|-----------|
| 2015 | 3,735,966 |
| 2014 | 2,498,776 |



# Budgets and Expenditure for Sudan



#### Plan Overview

2018 information for this operation will be available shortly.

# 2018 Original Budget for Sudan | USD

The following table presents the original budget for this operation broken down at the objective level. Resource allocation at the objective level is subject to change during the course of the year as the operational situation evolves and priorities shift.

|                                             | Pillar 1<br>Refugee<br>programme | Pillar 2<br>Stateless<br>programme | Pillar 3<br>Reintegration<br>projects | Pillar 4<br>IDP<br>p