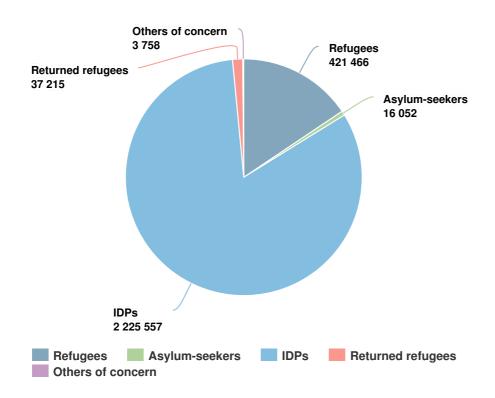

# People of Concern

### **DECREASE IN**

28% 2016

| 2016 | 2,704,048 |
|------|-----------|
| 2015 | 3,735,966 |
| 2014 | 2,498,776 |