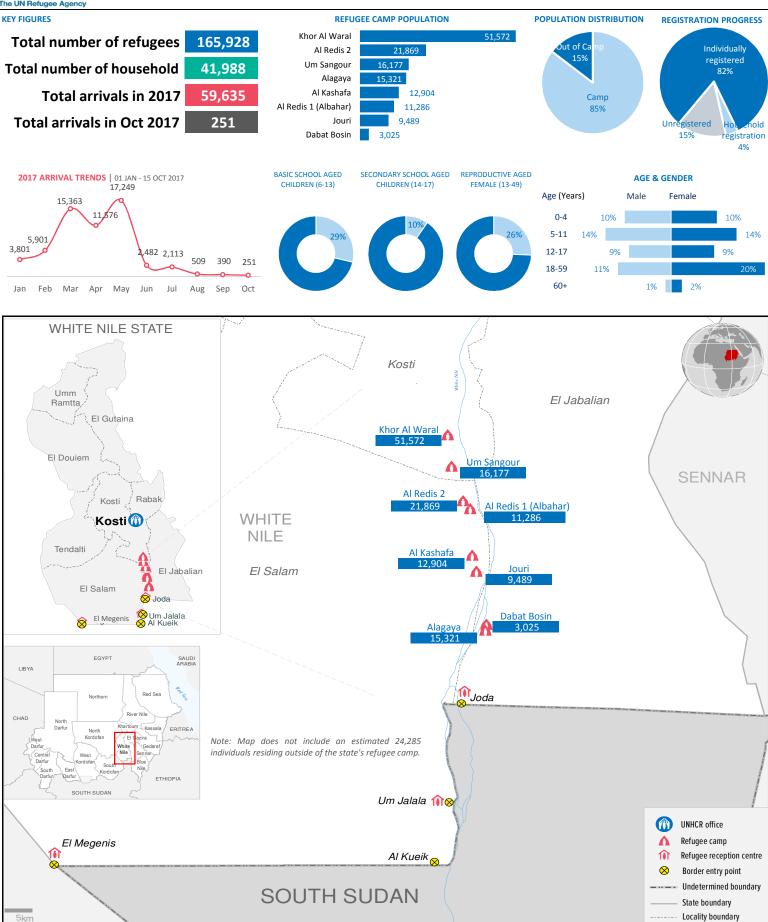

#### **SUDAN: White Nile State**

Refugee sites hosting refugees from South Sudan