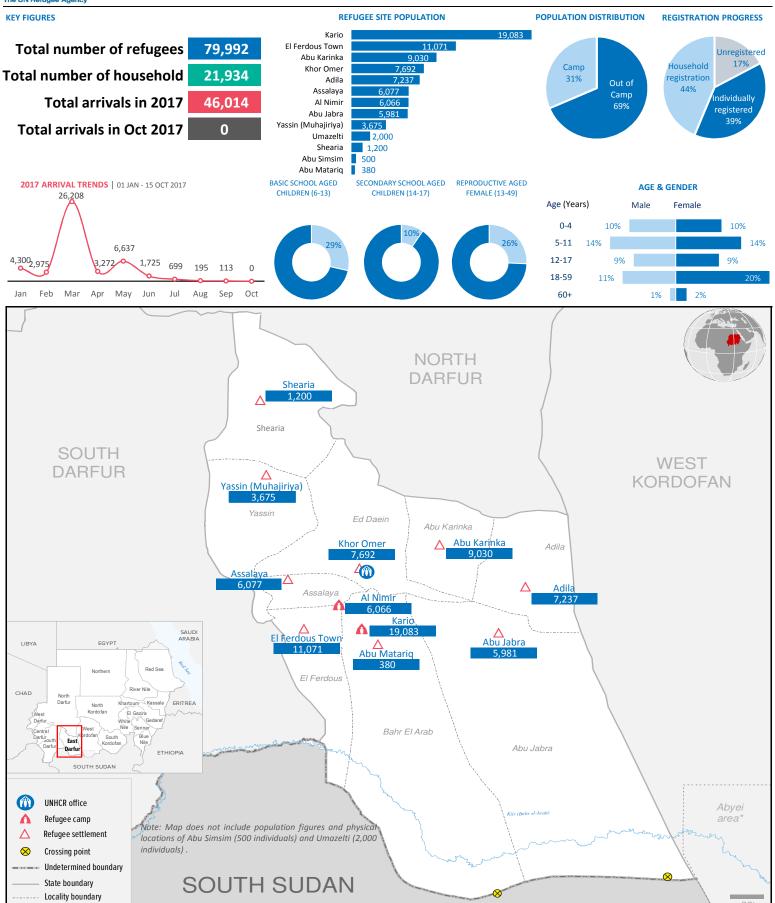

#### **SUDAN:** East Darfur State

Refugee sites hosting refugees from South Sudan

The boundaries and names shown and the designations used on this map do not imply official endorsement or acceptance by the United Nations.

Final boundary between the Republic of Sudan and the Republic of South Sudan has not yet been determined. \* Final status of the Abyei area is not yet determined.

Creation date: 17/10/2017 Author: UNHCR Sudan Feedback: wamalwa@unhcr.org