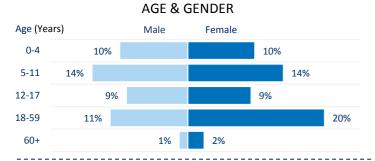

## **Refugees from South Sudan**

454,660

arrived since December 2013

Total arrivals in 2017

185,025

**Total arrivals in Oct 2017** 

513

In addition, Sudan also hosts an estimated 350,000 South Sudanese refugees who were residing in Sudan before secession of South Sudan. GoS estimates the number of South Sudanese refugees in Sudan to be 1.2M.