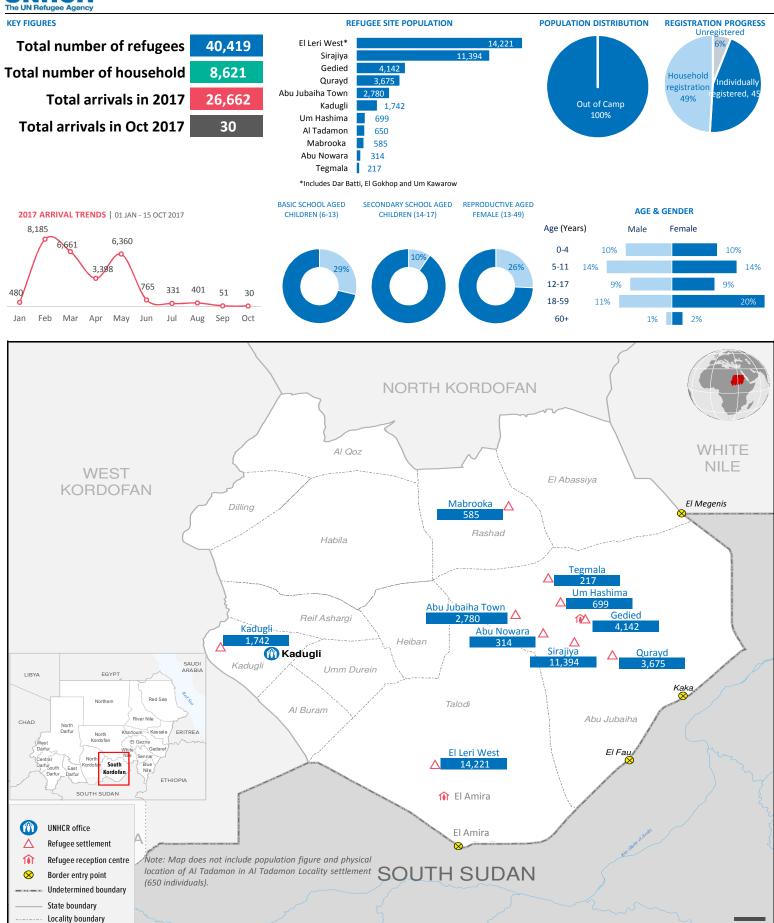

# **SUDAN:** South Kordofan State

Refugee sites hosting refugees from South Sudan