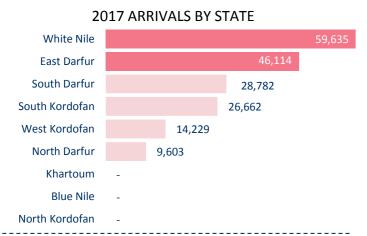

## **Refugees from South Sudan**

454,660

arrived since December 2013

Total arrivals in 2017

185,025

**Total arrivals in Oct 2017** 

513

In addition, Sudan also hosts an estimated 350,000 South Sudanese refugees who were residing in Sudan before secession of South Sudan. GoS estimates the number of South Sudanese refugees in Sudan to be 1.2M.