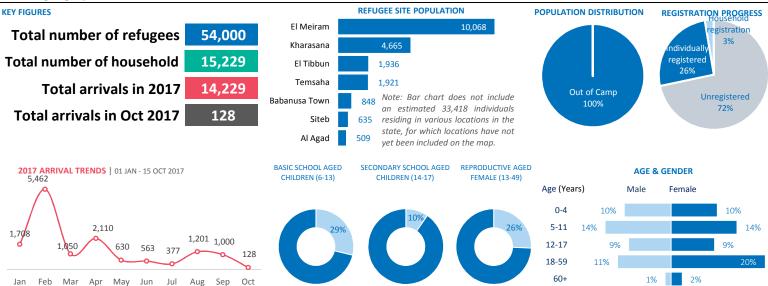

# **SUDAN: West Kordofan State**

Refugee sites hosting refugees from South Sudan

Population figures for Kharasana and El Meiram are based on UNHCR-COR joint registration. All other figures are based on IOM baseline survey conducted May 2017.