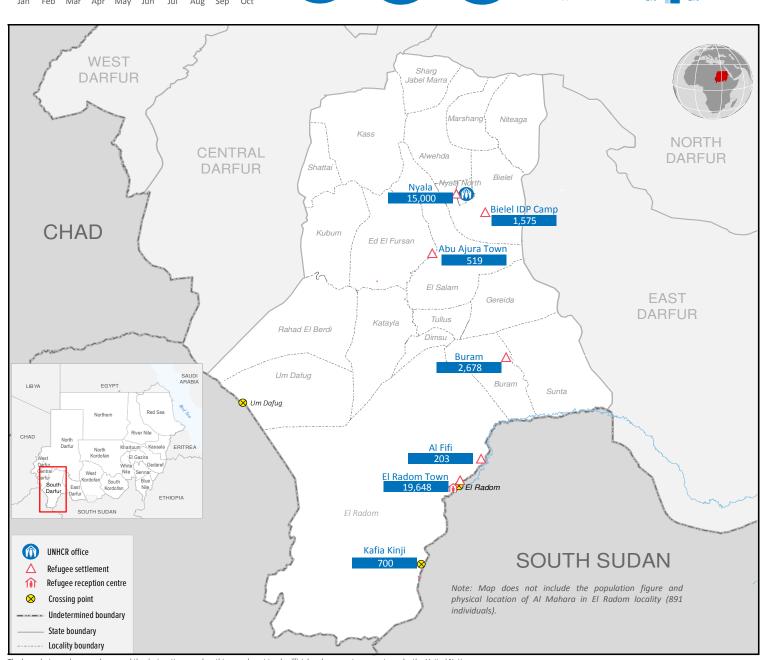

#### **SUDAN:** South Darfur State

Refugee sites hosting refugees from South Sudan

The boundaries and names shown and the designations used on this map do not imply official endorsement or acceptance by the United Nations. Final boundary between the Republic of Sudan and the Republic of South Sudan has not yet been determined.