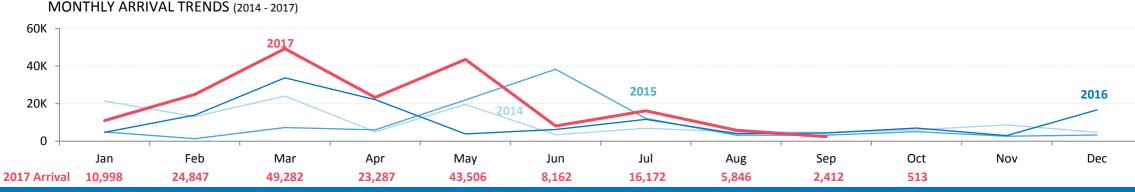

## **Refugees from South Sudan**

454,660

arrived since December 2013

Total arrivals in 2017

185,025

**Total arrivals in Oct 2017** 

513

In addition, Sudan also hosts an estimated 350,000 South Sudanese refugees who were residing in Sudan before secession of South Sudan. GoS estimates the number of South Sudanese refugees in Sudan to be 1.2M.