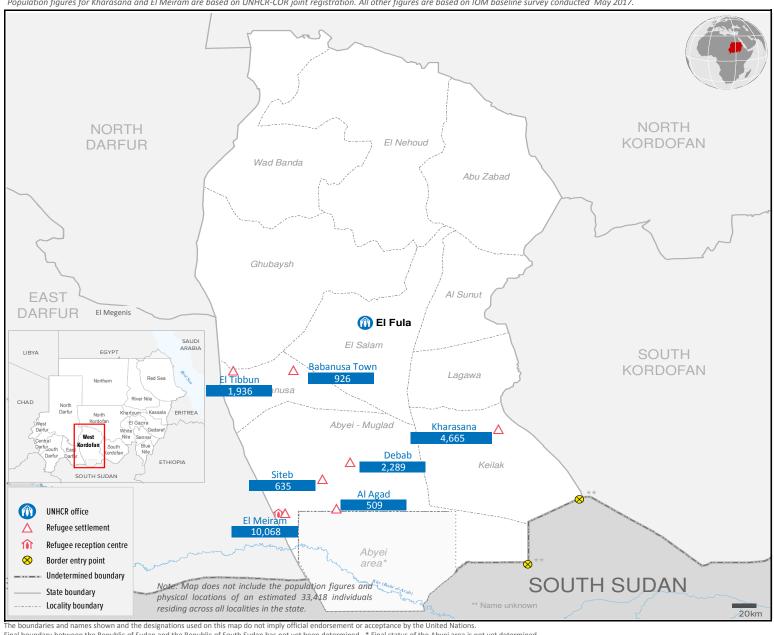

# **SUDAN: West Kordofan State**

Refugee sites hosting refugees from South Sudan

Population figures for Kharasana and El Meiram are based on UNHCR-COR joint registration. All other figures are based on IOM baseline survey conducted May 2017.