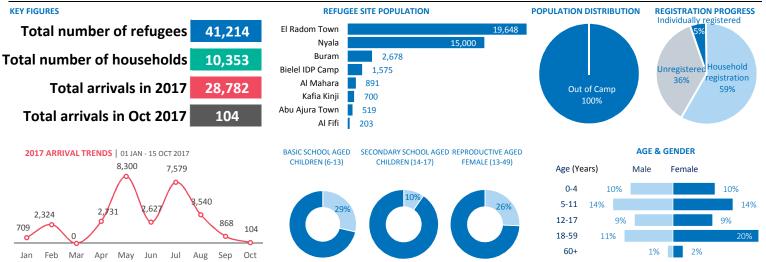

#### **SUDAN:** South Darfur State

Refugee sites hosting refugees from South Sudan

The boundaries and names shown and the designations used on this map do not imply official endorsement or acceptance by the United Nations. Final boundary between the Republic of Sudan and the Republic of South Sudan has not yet been determined.

Creation date: 17/10/2017

Author: UNHCR Sudan

Feedback: wamalwa@unhcr.org