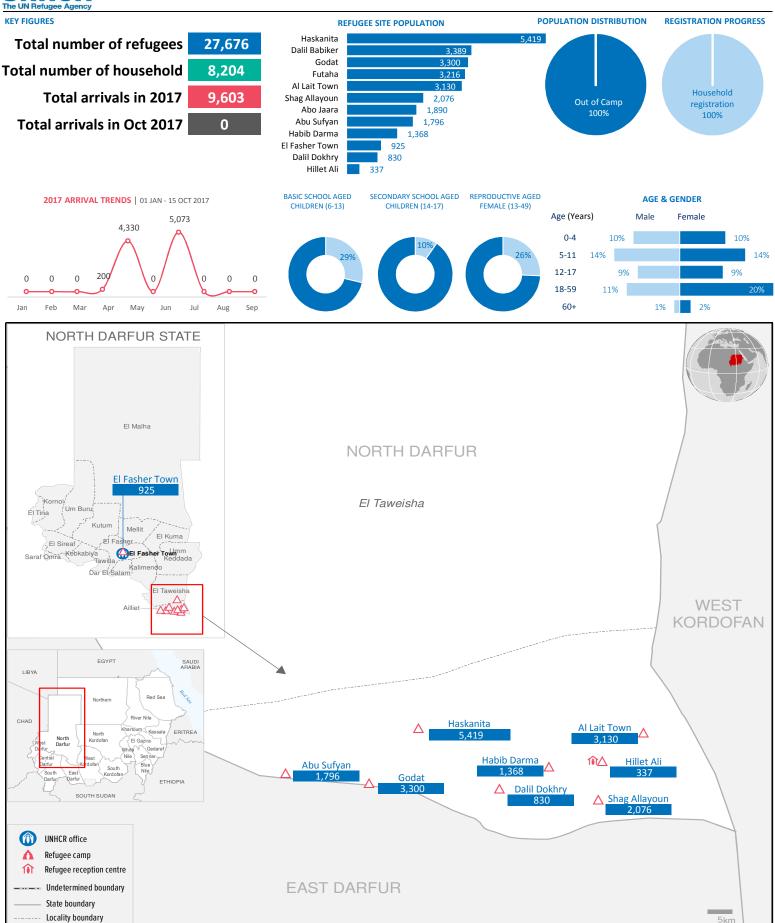

## **SUDAN:** North Darfur State

Refugee sites hosting refugees from South Sudan