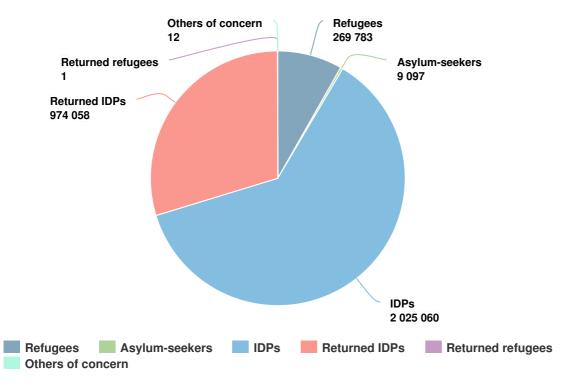

These dire conditions have affected millions of Yemenis, including over 2 million internally displaced people (IDPs) and over 1 million people who were previously displaced and have subsequently returned back to their homes. In addition, more than 270,000 refugees, primarily from Ethiopia, Somalia and the Syrian Arab Republic, found themselves in vulnerable situations in Yemen. Furthermore, despite increasing hostilities, asylum-seekers and migrants from the Horn of Africa continued to arrive by sea. More than 117,000 new arrivals landed along the coasts of Yemen in 2016.

#### **Population trends**

- The number of refugees in Yemen increased by almost 3,000 in 2016, taking the total number to about 270,000 refugees. Over the same period there were more than 9,000 asylum-seekers, a decrease of 800 since 2015.
- More than 117,000 new arrivals landed along the Yemen coasts, of which 17 per cent declared their intention to seek asylum.
- The Task Force on Population Movement, co-led by UNHCR and IOM, reported more than 2 million IDPs and 1,027,674 returnees affected by the conflict and in need of humanitarian assistance.