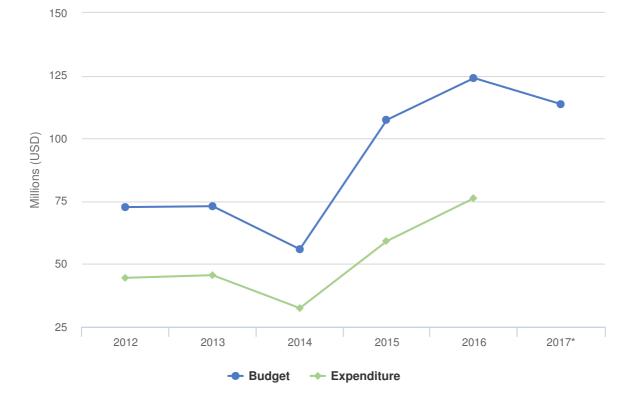

# Budgets and Expenditure for Yemen

## 2016 Expenditure for Yemen | USD

The following table presents the final budget and funds available by pillar and the final expenditure at the objective-level, as reported at year-end.

| Refugee programme   IDP projects   Total     Final Budget   48,970,754   75,092,305   124,063,058     Income from contributions*   38,726,707   20,785,730   59,512,437     Other funds available / transfers   -10,159,929   30,915,545   20,765,615     Total funds available   28,566,778   51,701,275   80,268,053     Expenditure by Objective   -   -   -   -   -   -   -   -   -   -   -   -   -   -   -   -   -   -   -   -   -   -   -   -   -   -   -   -   -   -   -   -   -   -   -   -   -   -   -   -   -   -   -   -   -   -   -   -   -   -   -   -   -   -   -   -   -   -   -   -   -   -   -   -   -   -   -   -   - <th></th> <th>Pillar 1</th> <th>Pillar 4</th> <th></th>                                                                                                                                                                                                                                                                                             |                                             | Pillar 1    | Pillar 4   |             |
|---------------------------------------------------------------------------------------------------------------------------------------------------------------------------------------------------------------------------------------------------------------------------------------------------------------------------------------------------------------------------------------------------------------------------------------------------------------------------------------------------------------------------------------------------------------------------------------------------------------------------------------------------------------------------------------------------------------------------------------------------------------------------------------------------------------------------------------------------------------------------------------------------------------------------------------------------------------------------------------------|---------------------------------------------|-------------|------------|-------------|
| Income from contributions*   38,726,707   20,785,730   59,512,437     Other funds available / transfers   -10,159,929   30,915,545   20,755,615     Total funds available   28,566,778   51,701,275   80,268,053     Expenditure by Objective                                                                                                                                                                                                                                                                                                                                                                                                                                                                                                                                                                                                                                                                                                                                               |                                             |             |            | Total       |
| Income from contributions*   38,726,707   20,785,730   59,512,437     Other funds available / transfers   -10,159,929   30,915,545   20,755,615     Total funds available   28,566,778   51,701,275   80,268,053     Expenditure by Objective                                                                                                                                                                                                                                                                                                                                                                                                                                                                                                                                                                                                                                                                                                                                               |                                             |             |            |             |
| Other funds available / transfers   -10,159,929   30,915,545   20,755,615     Total funds available   28,566,778   51,701,275   80,268,053     Expenditure by Objective                                                                                                                                                                                                                                                                                                                                                                                                                                                                                                                                                                                                                                                                                                                                                                                                                     | Final Budget                                | 48,970,754  | 75,092,305 | 124,063,058 |
| Total funds available   28,566,778   51,701,275   80,268,053     Expenditure by Objective                                                                                                                                                                                                                                                                                                                                                                                                                                                                                                                                                                                                                                                                                                                                                                                                                                                                                                   | Income from contributions*                  | 38,726,707  | 20,785,730 | 59,512,437  |
| Expenditure by Objective     Favourable Protection Environment     Administrative Institutions and Practice   292,973   -0   292,973     Legal remedies and legal assistance   388,128   520,781   908,909     Access to territory   246,808   0   246,808     Subtotal   927,909   520,781   1,448,690     Fair Protection Processes and Documentation   927,909   520,781   1,448,690     Reception conditions   1,483,465   0   1,483,465     Registration and profiling   1,197,318   34,875   1,232,193     Status determination   372,194   0   372,194     Individual documentation   88,587   0   88,587     Civil status documentation   107,254   0   107,254     Family re-unification   88,588   0   88,588     Subtotal   3,337,406   34,875   3,372,281     Security from Violence and Exploitation   0   2,808,266   2,808,266     SGBV prevention and response   1,415,135   0   1,415,135     No                                                                           | Other funds available / transfers           | -10,159,929 | 30,915,545 | 20,755,615  |
| Favourable Protection Environment     Administrative Institutions and Practice   292,973   -0   292,973     Legal remedies and legal assistance   388,128   520,781   908,909     Access to territory   246,808   0   246,808     Subtotal   927,909   520,781   1,448,690     Fair Protection Processes and Documentation   1,483,465   0   1,483,465     Reception conditions   1,197,318   34,875   1,232,193     Status determination   372,194   0   372,194     Individual documentation   88,587   0   88,587     Civil status documentation   107,254   0   107,254     Family re-unification   88,588   0   88,588     Civil status documentation   107,254   0   107,254     Family re-unification   80,588   0   88,588     Civil status documentation   107,254   0   1415,135     Sabtotal   3,337,406   34,875   3,372,281     Security from Violence and Exploitation   0   2,808,266   <                                                                                    | Total funds available                       | 28,566,778  | 51,701,275 | 80,268,053  |
| Favourable Protection Environment   292,973   -0   292,973     Legal remedies and legal assistance   388,128   520,781   908,909     Access to territory   246,808   0   246,808     Subtotal   927,909   520,781   1,448,600     Fair Protection Processes and Documentation   927,909   520,781   1,448,465     Reception conditions   1,483,465   0   1,483,465     Registration and profiling   1,197,318   34,875   1,232,193     Status determination   372,194   0   372,194     Individual documentation   88,587   0   88,587     Civil status documentation   107,254   0   107,254     Family re-unification   88,588   0   88,588     Civil status documentation   107,254   0   107,254     Family re-unification   80,588   0   88,588     GiBV prevention and response   1,415,135   0   1,415,135     Non-arbitrary detention   300,865   0   300,865     Child protection                                                                                                  |                                             |             |            |             |
| Administrative Institutions and Practice292,973-0292,973Legal remedies and legal assistance388,128520,781908,909Access to territory246,8080246,808Reception conditions1,483,46501,483,465Registration and profiling1,197,31834,8751,232,193Status determination372,1940372,194Individual documentation88,587088,587Civil status documentation107,2540107,254Family re-unification88,588088,588Civil status documentation88,588088,588Civil status documentation107,25401,415,435Family re-unification88,588088,588Civil status documentation3337,40634,8753,372,281Security from Violence and Exploitation02,808,2662,808,266SGBV prevention and response1,415,13501,415,135Non-arbitrary detention300,8650300,865Child protection1,520,93301,520,933Child protection1,520,93301,520,933Basic Needs and Essential Services148,198803,481,988Health3,481,98803,481,988Reproductive health and HIV/ Aids response706,6540706,654                                                              | Expenditure by Objective                    |             |            |             |
| Legal remedies and legal assistance   388,128   520,781   908,909     Access to territory   246,808   0   246,808     Subtotal   927,909   520,781   1,448,690     Fair Protection Processes and Documentation   1   1,483,465   0   1,483,465     Reception conditions   1,483,465   1,232,193   34,875   1,232,193     Status determination   372,194   0   372,194     Individual documentation   88,587   0   88,587     Civil status documentation   107,254   0   107,254     Family re-unification   107,254   0   88,588     Gescurity from Violence and Exploitation   107,254   0   88,588     Protection from effects armed conflict   0   2,808,266   2,808,266     SGBV prevention and response   1,415,135   0   1,415,135     Non-arbitrary detention   300,865   0   300,865     Child protection   1,520,933   0   1,520,933     Basic Needs and Essential Services   1   3,481,988 <td< td=""><td>Favourable Protection Environment</td><td></td><td></td><td></td></td<> | Favourable Protection Environment           |             |            |             |
| Access to territory   246,808   0   246,808     Subtotal   927,909   520,781   1,448,690     Fair Protection Processes and Documentation     1,483,465   0   1,483,465     Registration and profiling   1,197,318   34,875   1,232,193   34,875   1,232,193     Status determination   372,194   0   372,194   0   372,194     Individual documentation   88,587   0   88,587   0   88,587     Civil status documentation   107,254   0   107,254   0   107,254     Family re-unification   88,588   0   88,588   0   88,588     Subtotal   3,337,406   34,875   3,372,281   3,372,281     Family re-unification   0   2,808,266   2,808,266   3,308,266   3,308,266   3,308,266   3,308,266   3,008,655   0   3,008,655   0   3,008,655   0   3,008,655   0   3,008,655   0   3,008,655   0   3,008,655   0   3,008,655                                                                                                                                                                    | Administrative Institutions and Practice    | 292,973     | -0         | 292,973     |
| Subtotal   927,909   520,781   1,448,690     Fair Protection Processes and Documentation <td>Legal remedies and legal assistance</td> <td>388,128</td> <td>520,781</td> <td>908,909</td>                                                                                                                                                                                                                                                                                                                                                                                                                                                                                                                                                                                                                                                                                                                                                                                                    | Legal remedies and legal assistance         | 388,128     | 520,781    | 908,909     |
| Fair Protection Processes and Documentation     Reception conditions   1,483,465   0   1,483,465     Registration and profiling   1,197,318   34,875   1,232,193     Status determination   372,194   0   372,194     Individual documentation   88,587   0   88,587     Civil status documentation   107,254   0   107,254     Family re-unification   107,254   0   107,254     Family re-unification   88,588   0   88,588     Subtotal   3,337,406   34,875   3,372,281     Security from Violence and Exploitation   0   2,808,266   2,808,266     SGBV prevention and response   1,415,135   0   1,415,135     Non-arbitrary detention   300,865   0   300,865     Child protection   1,520,933   0   1,520,933     Basic Needs and Essential Services   3,481,988   0   3,481,988     Health   3,481,988   0   3,481,988     Reproductive health and HIV/ Aids response   706,654   0   706,6                                                                                        | Access to territory                         | 246,808     | 0          | 246,808     |
| Reception conditions 1,483,465 0 1,483,465   Registration and profiling 1,197,318 34,875 1,232,193   Status determination 372,194 0 372,194   Individual documentation 88,587 0 88,587   Civil status documentation 107,254 0 107,254   Family re-unification 88,588 0 88,588   Security from Violence and Exploitation 3,337,406 34,875 3,372,281   Protection from effects armed conflict 0 2,808,266 2,808,266   SGBV prevention and response 1,415,135 0 1,415,135   Non-arbitrary detention 300,865 0 300,865   Child protection 1,520,933 0 1,520,933   Basic Needs and Essential Services 5 5 5 5   Health 3,481,988 0 3,481,988 6 3,481,988   Reproductive health and HIV/ Aids response 706,654 0 706,654 706,654 706,654                                                                                                                                                                                                                                                          | Subtotal                                    | 927,909     | 520,781    | 1,448,690   |
| Registration and profiling 1,197,318 34,875 1,232,193   Status determination 372,194 0 372,194   Individual documentation 88,587 0 88,587   Civil status documentation 107,254 0 107,254   Family re-unification 88,588 0 88,588   Subtotal 3,337,406 34,875 3,372,281   Security from Violence and Exploitation 0 2,808,266 2,808,266   SGBV prevention and response 1,415,135 0 1,415,135   Non-arbitrary detention 300,865 0 300,865   Child protection 1,520,933 0 1,520,933   Basic Needs and Essential Services 1,415,135 0 3,481,988   Health 3,481,988 0 3,481,988   Reproductive health and HIV/ Aids response 706,654 0 706,654                                                                                                                                                                                                                                                                                                                                                   | Fair Protection Processes and Documentation |             |            |             |
| Status determination372,1940372,194Individual documentation88,587088,587Civil status documentation107,2540107,254Family re-unification88,588088,588Subtotal3,337,40634,8753,372,281Security from Violence and Exploitation02,808,2662,808,266SGBV prevention and response1,415,13501,415,135Non-arbitrary detention300,8650300,865Child protection1,520,93301,520,933Basic Needs and Essential ServicesSubtotal3,481,98803,481,988Health3,481,98803,481,988706,654706,654                                                                                                                                                                                                                                                                                                                                                                                                                                                                                                                   | Reception conditions                        | 1,483,465   | 0          | 1,483,465   |
| Individual documentation 88,587 0 88,587   Civil status documentation 107,254 0 107,254   Family re-unification 88,588 0 88,588   Subtotal 3,337,406 34,875 3,372,281   Security from Violence and Exploitation 0 2,808,266 2,808,266   SGBV prevention and response 1,415,135 0 1,415,135   Non-arbitrary detention 300,865 0 300,865   Child protection 1,520,933 0 1,520,933   Basic Needs and Essential Services 3,481,988 0 3,481,988   Health 3,481,988 0 3,481,988   Reproductive health and HIV/ Aids response 706,654 0 706,654                                                                                                                                                                                                                                                                                                                                                                                                                                                    | Registration and profiling                  | 1,197,318   | 34,875     | 1,232,193   |
| Civil status documentation   107,254   0   107,254     Family re-unification   88,588   0   88,588     Subtotal   3,337,406   34,875   3,372,281     Security from Violence and Exploitation   0   2,808,266   2,808,266     SGBV prevention and response   1,415,135   0   1,415,135     Non-arbitrary detention   300,865   0   300,865     Child protection   1,520,933   0   1,520,933     Basic Needs and Essential Services   Subtotal   3,481,988   0   3,481,988     Reproductive health and HIV/ Aids response   706,654   0   706,654   0   706,654                                                                                                                                                                                                                                                                                                                                                                                                                               | Status determination                        | 372,194     | 0          | 372,194     |
| Family re-unification88,588088,588Subtotal3,337,40634,8753,372,281Security from Violence and ExploitationProtection from effects armed conflict02,808,2662,808,266SGBV prevention and response1,415,13501,415,135Non-arbitrary detention300,8650300,865Child protection1,520,93301,520,933Basic Needs and Essential ServicesHealth3,481,98803,481,988Reproductive health and HIV/ Aids response706,6540706,654                                                                                                                                                                                                                                                                                                                                                                                                                                                                                                                                                                              | Individual documentation                    | 88,587      | 0          | 88,587      |
| Subtotal   3,337,406   34,875   3,372,281     Security from Violence and Exploitation   0   2,808,266   2,808,266     SGBV prevention and response   1,415,135   0   1,415,135     Non-arbitrary detention   300,865   0   300,865     Child protection   1,520,933   0   1,520,933     Basic Needs and Essential Services   3,481,988   0   3,481,988     Reproductive health and HIV/ Aids response   706,654   0   706,654                                                                                                                                                                                                                                                                                                                                                                                                                                                                                                                                                               | Civil status documentation                  | 107,254     | 0          | 107,254     |
| Security from Violence and ExploitationProtection from effects armed conflict02,808,2662,808,266SGBV prevention and response1,415,13501,415,135Non-arbitrary detention300,8650300,865Child protection1,520,93301,520,933Subtotal3,236,9322,808,2666,045,199Basic Needs and Essential Services3,481,98803,481,988Health3,481,98803,481,988706,6540                                                                                                                                                                                                                                                                                                                                                                                                                                                                                                                                                                                                                                           | Family re-unification                       | 88,588      | 0          | 88,588      |
| Protection from effects armed conflict 0 2,808,266 2,808,266   SGBV prevention and response 1,415,135 0 1,415,135   Non-arbitrary detention 300,865 0 300,865   Child protection 1,520,933 0 1,520,933   Basic Needs and Essential Services 3,481,988 0 3,481,988   Reproductive health and HIV/ Aids response 706,654 0 706,654                                                                                                                                                                                                                                                                                                                                                                                                                                                                                                                                                                                                                                                            | Subtotal                                    | 3,337,406   | 34,875     | 3,372,281   |
| SGBV prevention and response 1,415,135 0 1,415,135   Non-arbitrary detention 300,865 0 300,865   Child protection 1,520,933 0 1,520,933   Subtotal 3,236,932 2,808,266 6,045,199   Basic Needs and Essential Services 3,481,988 0 3,481,988   Reproductive health and HIV/ Aids response 706,654 0 706,654                                                                                                                                                                                                                                                                                                                                                                                                                                                                                                                                                                                                                                                                                  | Security from Violence and Exploitation     |             |            |             |
| Non-arbitrary detention   300,865   0   300,865     Child protection   1,520,933   0   1,520,933     Subtotal   3,236,932   2,808,266   6,045,199     Basic Needs and Essential Services        Health   3,481,988   0   3,481,988     Reproductive health and HIV/ Aids response   706,654   0   706,654                                                                                                                                                                                                                                                                                                                                                                                                                                                                                                                                                                                                                                                                                   | Protection from effects armed conflict      | 0           | 2,808,266  | 2,808,266   |
| Child protection1,520,93301,520,933Subtotal3,236,9322,808,2666,045,199Basic Needs and Essential ServicesHealth3,481,98803,481,988Reproductive health and HIV/ Aids response706,6540706,654                                                                                                                                                                                                                                                                                                                                                                                                                                                                                                                                                                                                                                                                                                                                                                                                  | SGBV prevention and response                | 1,415,135   | 0          | 1,415,135   |
| Subtotal3,236,9322,808,2666,045,199Basic Needs and Essential ServicesHealthSubtotalHealthReproductive health and HIV/ Aids response706,6540706,654                                                                                                                                                                                                                                                                                                                                                                                                                                                                                                                                                                                                                                                                                                                                                                                                                                          | Non-arbitrary detention                     | 300,865     | 0          | 300,865     |
| Basic Needs and Essential ServicesHealth3,481,98803,481,988Reproductive health and HIV/ Aids response706,6540706,654                                                                                                                                                                                                                                                                                                                                                                                                                                                                                                                                                                                                                                                                                                                                                                                                                                                                        | Child protection                            | 1,520,933   | 0          | 1,520,933   |
| Health   3,481,988   0   3,481,988     Reproductive health and HIV/ Aids response   706,654   0   706,654                                                                                                                                                                                                                                                                                                                                                                                                                                                                                                                                                                                                                                                                                                                                                                                                                                                                                   | Subtotal                                    | 3,236,932   | 2,808,266  | 6,045,199   |
| Reproductive health and HIV/ Aids response706,6540706,654                                                                                                                                                                                                                                                                                                                                                                                                                                                                                                                                                                                                                                                                                                                                                                                                                                                                                                                                   | Basic Needs and Essential Services          |             |            |             |
|                                                                                                                                                                                                                                                                                                                                                                                                                                                                                                                                                                                                                                                                                                                                                                                                                                                                                                                                                                                             | Health                                      | 3,481,988   | 0          | 3,481,988   |
| Nutrition 821,364 0 821,364                                                                                                                                                                                                                                                                                                                                                                                                                                                                                                                                                                                                                                                                                                                                                                                                                                                                                                                                                                 | Reproductive health and HIV/ Aids response  | 706,654     | 0          | 706,654     |
|                                                                                                                                                                                                                                                                                                                                                                                                                                                                                                                                                                                                                                                                                                                                                                                                                                                                                                                                                                                             | Nutrition                                   | 821,364     | 0          | 821,364     |