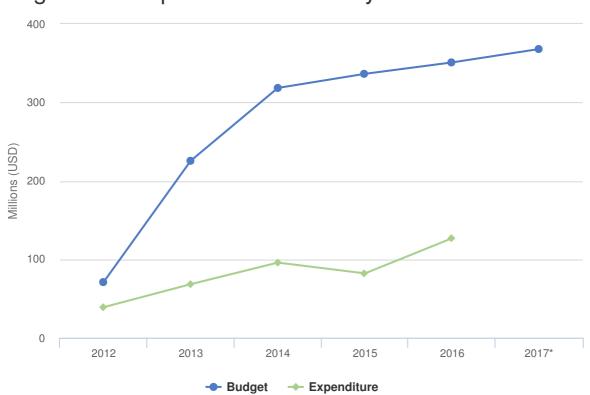

## Budgets and Expenditure for Turkey

## 2016 Original Budget for Turkey | USD

The following table presents the original budget for this operation broken down at the objective level. Resource allocation at the objective level is subject to change during the course of the year as the operational situation evolves and priorities shift. The current budget by pillar, reflected in the bottom line of this table, is updated on a monthly basis and is replaced by the final budget at year-end.