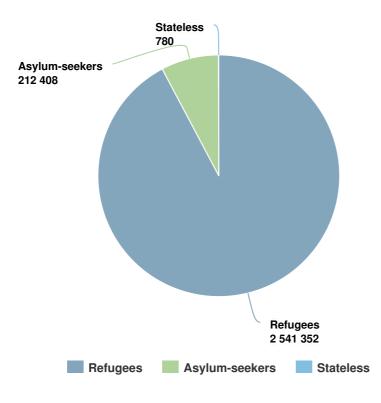

## 2016 Year-End report

Downloaded on 9/6/2017

Operation: Turkey

Latest update of camps and office locations 21 Nov 2016.

| People of Concern<br>INCREASE IN<br>63% 2015 |           |
|----------------------------------------------|-----------|
| 2015                                         | 2,754,540 |
| 2014                                         | 1,694,838 |
| 2013                                         | 663,491   |