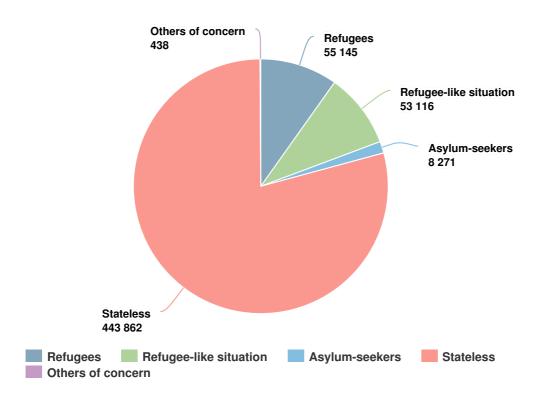

## People of Concern

#### **DECREASE IN**

13% 2015

| 2015 | 560,832 |
|------|---------|
| 2014 | 644,761 |
| 2013 | 647,624 |