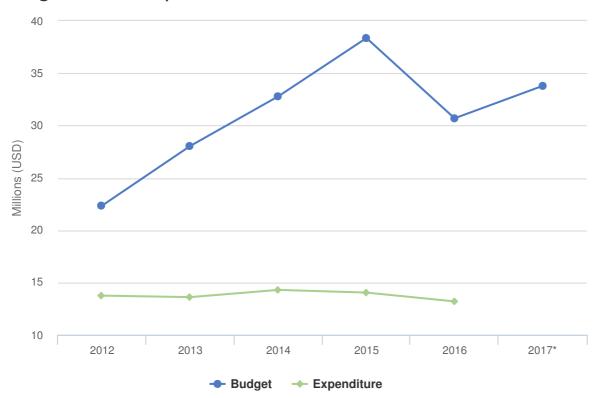

# Budgets and Expenditure for Thailand

The overview of the 2016 report for this operation will be uploaded and available shortly.

### 2016 Original Budget for Thailand | USD

The following table presents the original budget for this operation broken down at the objective level. Resource allocation at the objective level is subject to change during the course of the year as the operational situation evolves and priorities shift. The current budget by pillar, reflected in the bottom line of this table, is updated on a monthly basis and is replaced by the final budget at year-end.