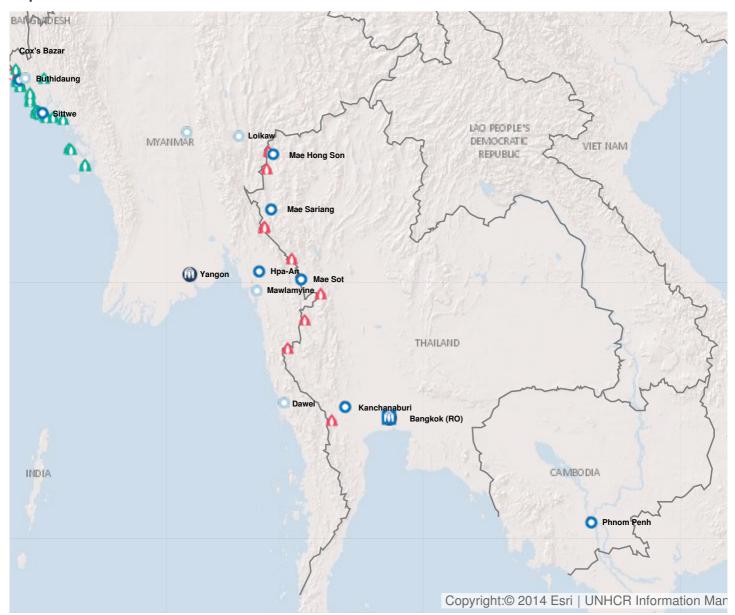

## Operation: Thailand

Latest update of camps and office locations 21 Nov 2016.