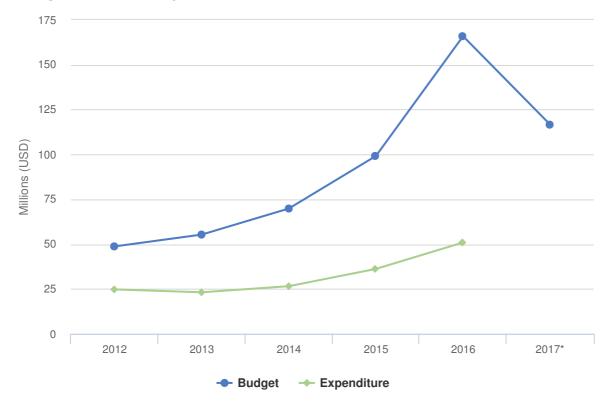

## Budgets and Expenditure for Somalia

The overview of the 2016 report for this operation will be uploaded and available shortly.

## 2016 Original Budget for Somalia | USD

The following table presents the original budget for this operation broken down at the objective level. Resource allocation at the objective level is subject to change during the course of the year as the operational situation evolves and priorities shift. The current budget by pillar, reflected in the bottom line of this table, is updated on a monthly basis and is replaced by the final budget at year-end.