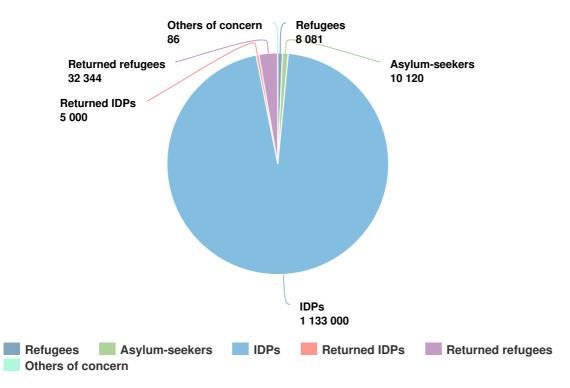

## Operation: Somalia

Latest update of camps and office locations 21 Nov 2016.

| People of Concern   |           |
|---------------------|-----------|
| INCREASE IN 2% 2015 |           |
| 2015                | 1,188,631 |
| 2014                | 1,160,286 |
| 2013                | 1,286,176 |