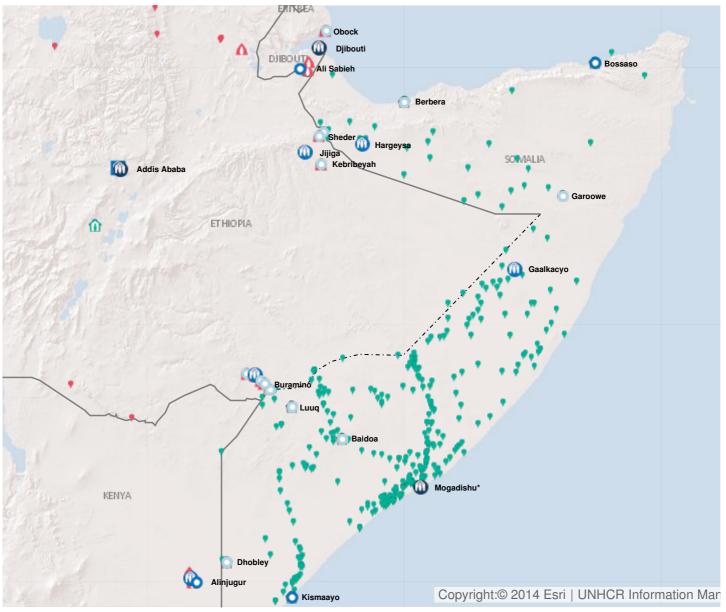

## Operation: Somalia

Latest update of camps and office locations 21 Nov 2016.

| People of Concern   |           |
|---------------------|-----------|
| INCREASE IN 2% 2015 |           |
| 2015                | 1,188,631 |
| 2014                | 1,160,286 |
| 2013                | 1,286,176 |