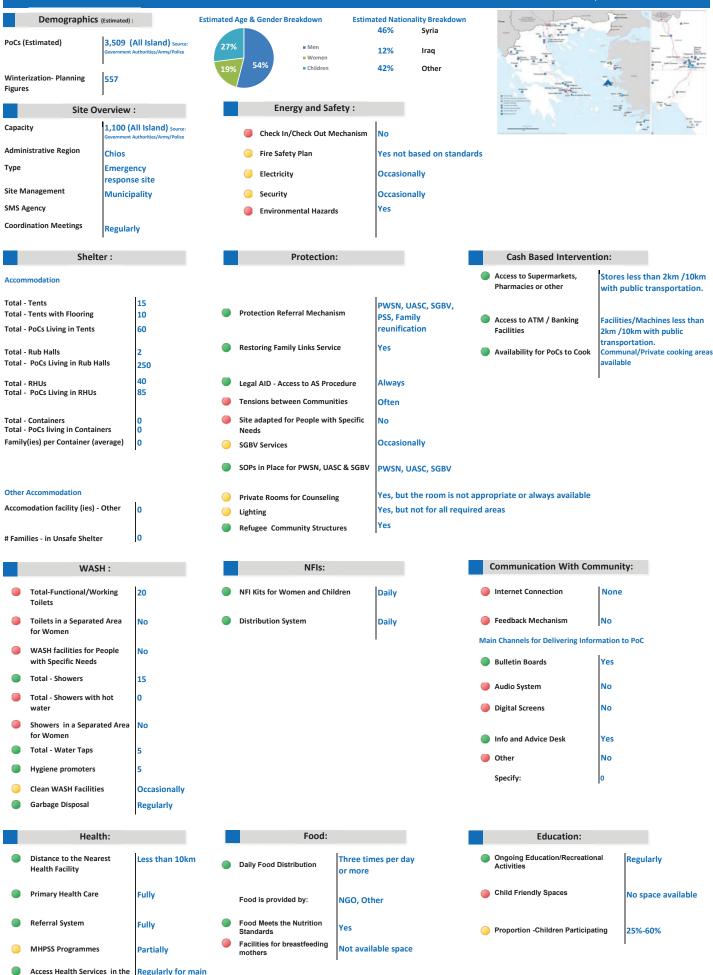

### **ISLANDS**

| <u>Chios</u>      |
|-------------------|
| Souda             |
| Vial - RIC        |
| <u>Kos</u>        |
| Pyli – RIC        |
| <u>Leros</u>      |
| Lepida - RIC      |
| Lesvos            |
| Kara Tepe         |
| Moria - RIC       |
| <u>Rhodes</u>     |
| Old Sfageia       |
| <u>Samos</u>      |
| Vathy - RIC       |
| <u>Tilos</u>      |
| Old military camp |
|                   |