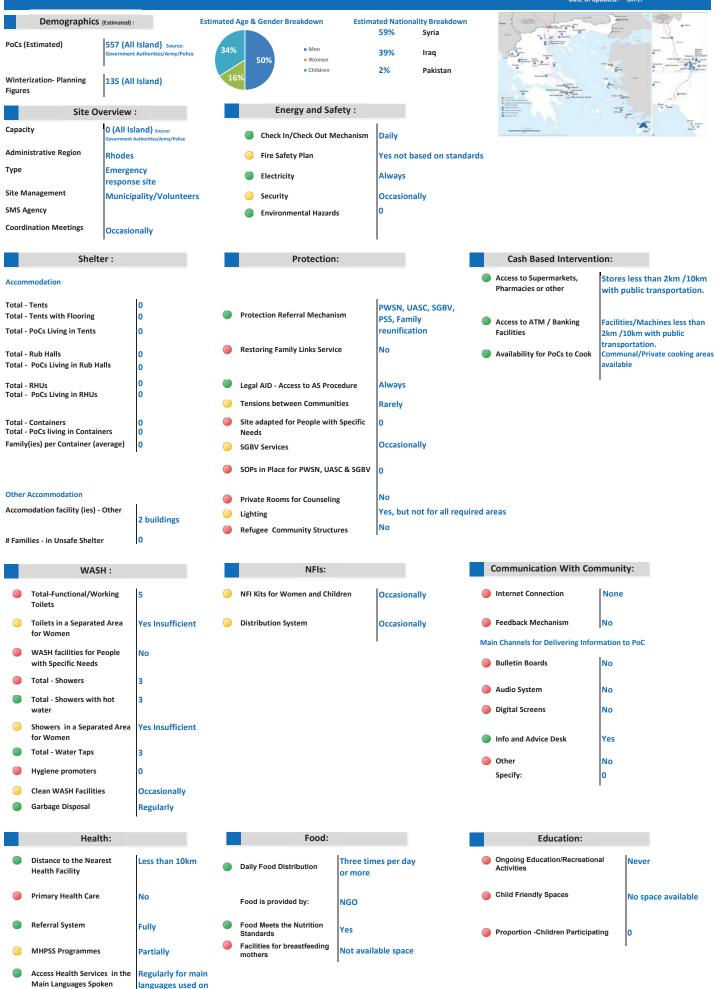

### **ISLANDS**

| <u>Chios</u>      |
|-------------------|
| Souda             |
| Vial - RIC        |
| <u>Kos</u>        |
| Pyli – RIC        |
| <u>Leros</u>      |
| Lepida - RIC      |
| Lesvos            |
| Kara Tepe         |
| Moria - RIC       |
| <u>Rhodes</u>     |
| Old Sfageia       |
| <u>Samos</u>      |
| Vathy - RIC       |
| <u>Tilos</u>      |
| Old military camp |
|                   |