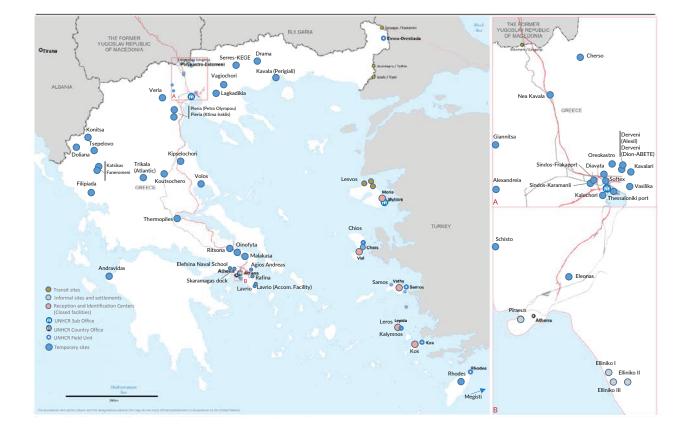

#### MAINLAND

#### **Attica**

Elefsina Eleonas 1 & 2

Elaionas 3

Elliniko I (Hockey)

Elliniko II (West / Olympic Arrivals)

Elliniko III (Baseball Stadium)

Lavrio

Malakasa

Rafina

Schisto

Skaramangkas

#### **Central Greece - Thessaly**

Oinofyta

Ritsona

Thermopiles

Trikala

#### **Central Macedonia**

Alexandria Derveni –Alexil Diavata Kordelio – Softex Lagadikia Nea Kavala Oraiokastro Pieria (Ktima Iraklis) Sinatex-Kavalari Sindos/Frakaport Sindos-Karamanlis building SK Market-Kalohori / Iliadi Veria (Amartolou Kokkinou)

#### Eastern Macedonia & Thrace Orestiada Fylakio-RIC

### <u>Epirus</u> Doliana Filippiada Konitsa

### Western Greece Andravida

### **ISLANDS**

| <u>Chios</u>      |
|-------------------|
| Souda             |
| Vial - RIC        |
| <u>Kos</u>        |
| Pyli – RIC        |
| <u>Leros</u>      |
| Lepida - RIC      |
| Lesvos            |
| Kara Tepe         |
| Moria - RIC       |
| <u>Rhodes</u>     |
| Old Sfageia       |
| <u>Samos</u>      |
| Vathy - RIC       |
| <u>Tilos</u>      |
| Old military camp |
|                   |