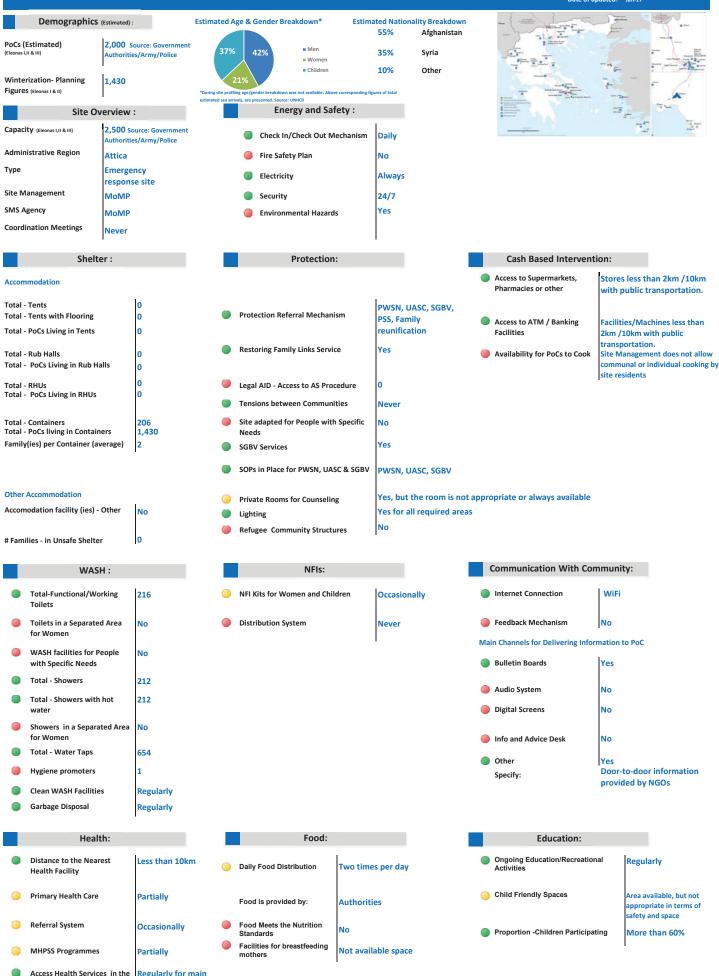

## **Site profiles - Greece**

This document provides detailed information on sites in Greece to allow for better planning and to address gaps where highlighted. The data will be updated on a monthly basis. All sites are managed by the Greek authorities. Data has been collected from different sources, i.e. UNHCR, site managers, Hellenic Police etc., and indicators are measured and based on the Sphere standards as outlined at the end of the document. Data was collected using key informants at the site and direct observation. Population figures are based on official estimates at site level.