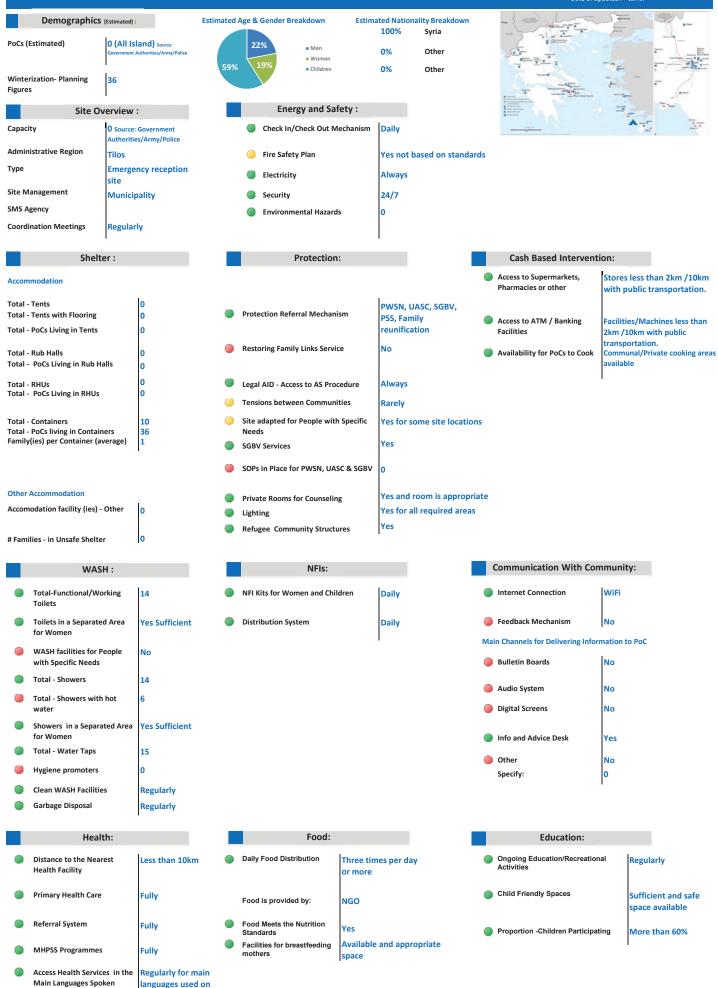

### **ISLANDS**

| <u>Chios</u>      |
|-------------------|
| Souda             |
| Vial - RIC        |
| <u>Kos</u>        |
| Pyli – RIC        |
| <u>Leros</u>      |
| Lepida - RIC      |
| Lesvos            |
| Kara Tepe         |
| Moria - RIC       |
| <u>Rhodes</u>     |
| Old Sfageia       |
| <u>Samos</u>      |
| Vathy - RIC       |
| <u>Tilos</u>      |
| Old military camp |
|                   |