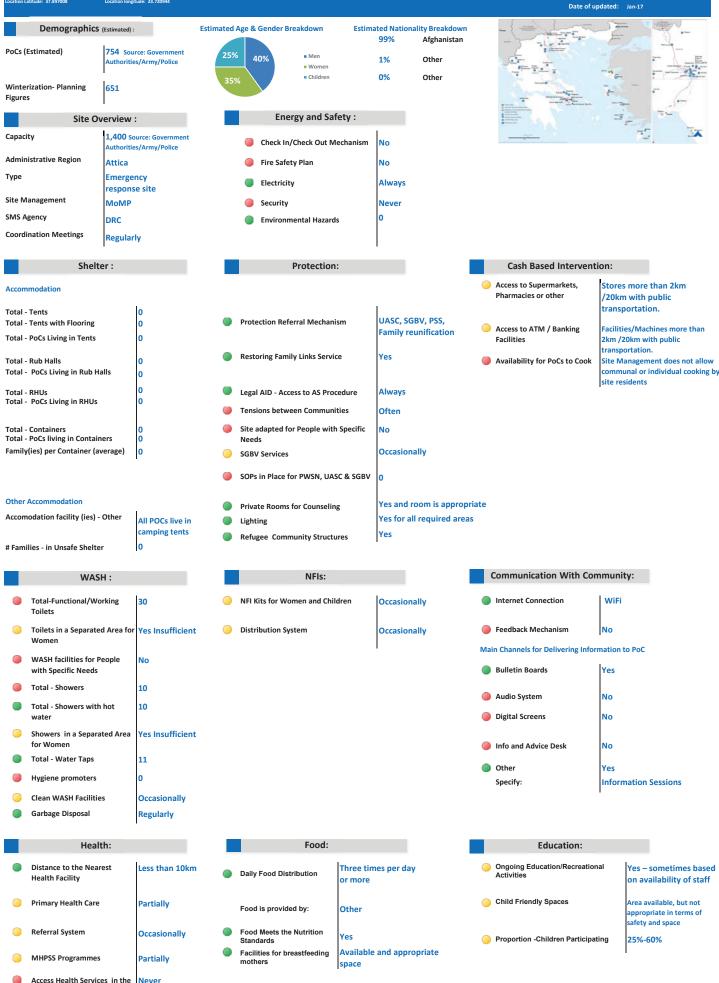

## **Site profiles - Greece**

This document provides detailed information on sites in Greece to allow for better planning and to address gaps where highlighted. The data will be updated on a monthly basis. All sites are managed by the Greek authorities. Data has been collected from different sources, i.e. UNHCR, site managers, Hellenic Police etc., and indicators are measured and based on the Sphere standards as outlined at the end of the document. Data was collected using key informants at the site and direct observation. Population figures are based on official estimates at site level.