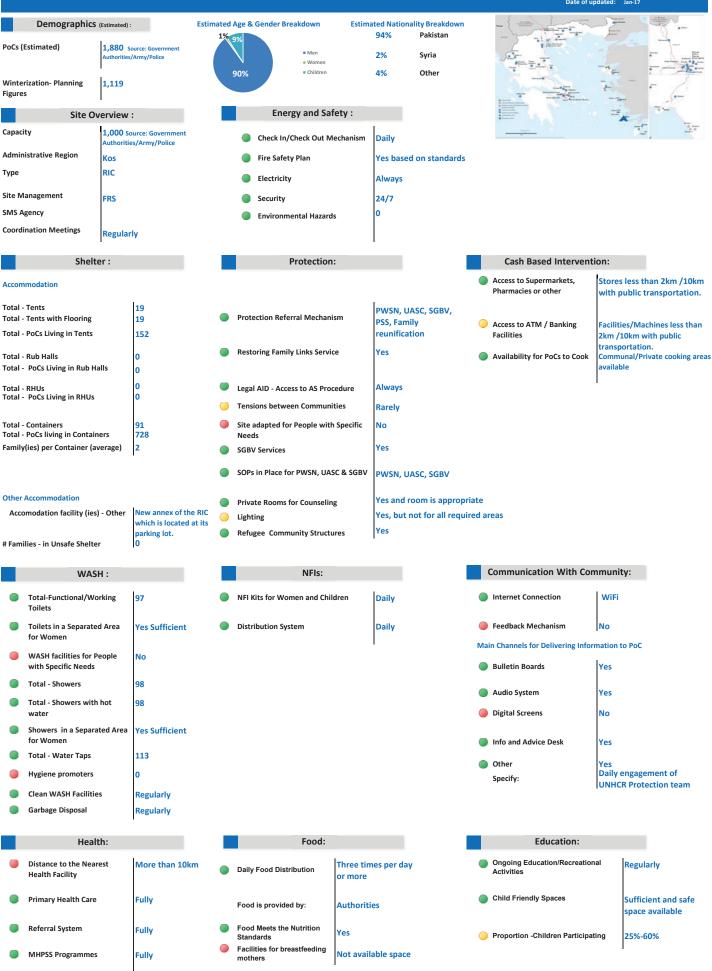

### **ISLANDS**

| <u>Chios</u>      |
|-------------------|
| Souda             |
| Vial - RIC        |
| <u>Kos</u>        |
| Pyli – RIC        |
| <u>Leros</u>      |
| Lepida - RIC      |
| Lesvos            |
| Kara Tepe         |
| Moria - RIC       |
| <u>Rhodes</u>     |
| Old Sfageia       |
| <u>Samos</u>      |
| Vathy - RIC       |
| <u>Tilos</u>      |
| Old military camp |
|                   |