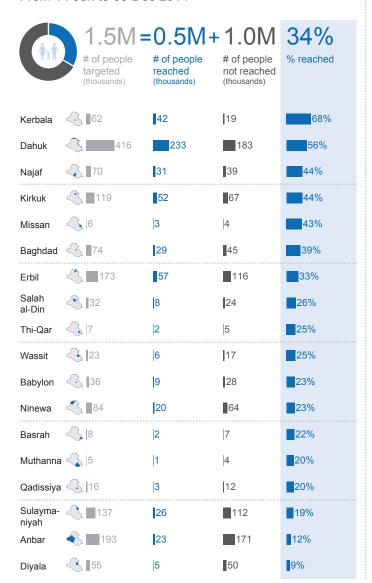

| 22                              | 38                                  | 36%              |
| Thi-Qar           | <b>₹</b>  3                      | 1                               | 2                                   | 24%              |
| Sulayma-<br>niyah | <b>€ 1</b> 61                    | 6                               | 55                                  | 9%               |
| Basrah            | <b>◯</b>  4                      | 0                               | 4                                   | 7%               |
| Muthanna          | a 🔷  2                           | 0                               | 2                                   | 0%               |

## Iraq: Response gap analysis for IDPs response (as of Dec 2014)





From 14 Jun to 30 Dec 2014



| PROTECTION |  | PROTECTION |
|------------|--|------------|
|------------|--|------------|

From 14 Jun to 30 Dec 2014

|                   | 2.2M=                            | :0.6M+                                 | 1.6M                                      | 28%       |
|-------------------|----------------------------------|----------------------------------------|-------------------------------------------|-----------|
|                   | # of people targeted (thousands) | # of people<br>reached<br>(thousands)* | # of people<br>not reached<br>(thousands) | % reached |
|                   | a —                              | _                                      | _                                         |           |
| Erbil             | 192                              | 140