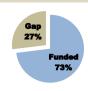

| Funding level*   |               |  |  |  |  |  |
|------------------|---------------|--|--|--|--|--|
| RRP requirements | \$669,867,115 |  |  |  |  |  |
| Funding received | \$489,309,201 |  |  |  |  |  |
| % funded         | 73%           |  |  |  |  |  |