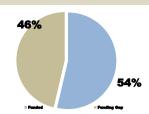

## Funding snapshot as at 15 July 2016

The requirements presented in this funding snapshot refer to the 2016 Regional Refugee and Migrant Response Plan covering the period January to December 2016

| Funding level*   |               |  |  |  |  |  |  |
|------------------|---------------|--|--|--|--|--|--|
| RRP requirements | \$669,867,115 |  |  |  |  |  |  |
| Funding received | \$359,451,048 |  |  |  |  |  |  |
| % funded         | 54%           |  |  |  |  |  |  |