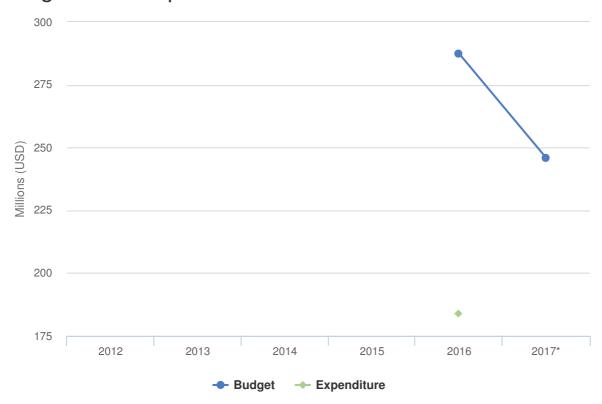

# Budgets and Expenditure for Greece

## 2016 Original Budget for Greece | USD

The following table presents the original budget for this operation broken down at the objective level. Resource allocation at the objective level is subject to change during the course of the year as the operational situation evolves and priorities shift. The current budget by pillar, reflected in the bottom line of this table, is updated on a monthly basis and is replaced by the final budget at year-end.

|                      | Pillar 1<br>Refugee programme | Pillar 2<br>Stateless programme | Total       |
|----------------------|-------------------------------|---------------------------------|-------------|
| 2016 Original Budget | 0                             | 0                               | 0           |
| Increase / Decrease  | 287,372,830                   | 27,856                          | 287,400,686 |
| 2016 Final Budget    | 287,372,830                   | 27,856                          | 287,400,686 |