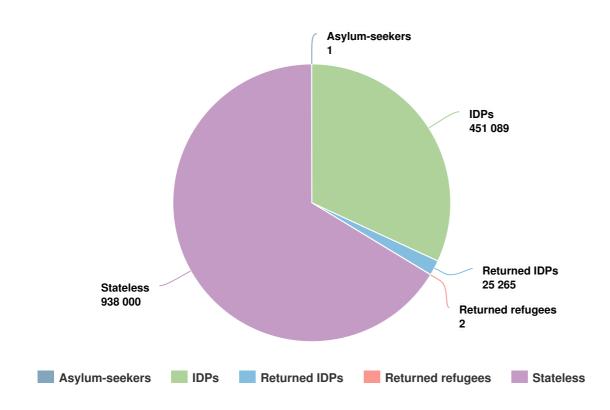

## People of Concern

#### **INCREASE IN**

19% 2015

| 2015 | 1,414,357 |
|------|-----------|
| 2014 | 1,186,501 |
| 2013 | 1,212,392 |