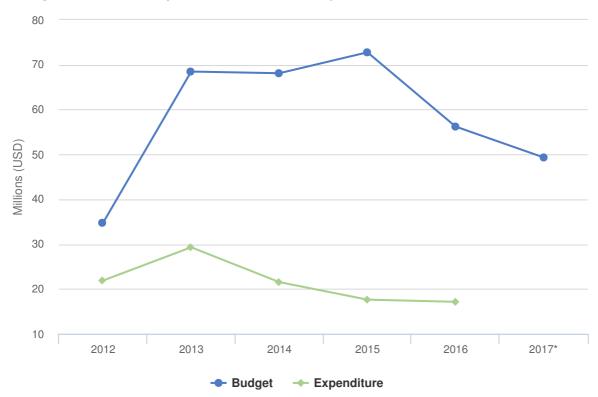

# Budgets and Expenditure for Myanmar

The overview of the 2016 report for this operation will be uploaded and available shortly.

### 2016 Original Budget for Myanmar | USD

The following table presents the original budget for this operation broken down at the objective level. Resource allocation at the objective level is subject to change during the course of the year as the operational situation evolves and priorities shift. The current budget by pillar, reflected in the bottom line of this table, is updated on a monthly basis and is replaced by the final budget at year-end.