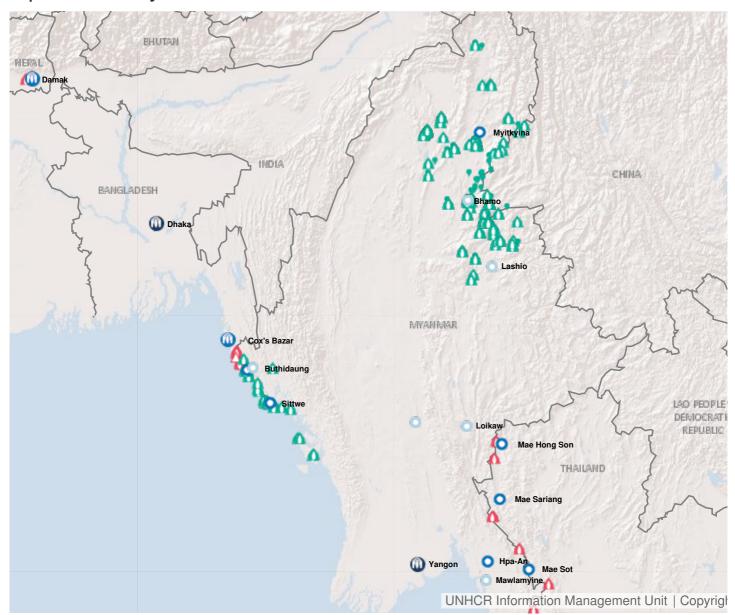

### 2016 Year-End report

Downloaded on 11/6/2017

## Operation: Myanmar



Latest update of camps and office locations 21 Nov 2016.

## People of Concern

#### **INCREASE IN**

19% 2015

| 2015 | 1,414,357 |
|------|-----------|
| 2014 | 1,186,501 |
| 2013 | 1,212,392 |



# Budgets and Expenditure for Myanmar



The overview of the 2016 report for this operation will be uploaded and available shortly.

### 2016 Original Budget for Myanmar | USD

The following table presents the original budget for this operation broken down at the objective level. Resource allocation at the objective level is subject to change during the course of the year as the operational situation evolves and priorities shift. The current budget by pillar, reflected in the bottom line of this table, is updated on a monthly basis and is replaced by the final budget at year-end.

|