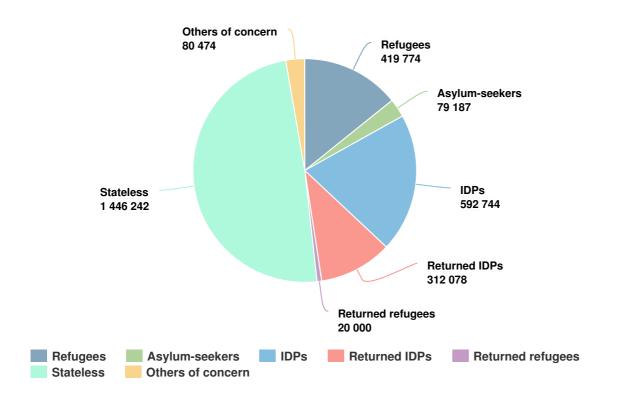

### People of Concern - 2016 [projected]

| The overview of the 2016 report for this subregion will be uploaded and available shortly. |  |  |  |  |  |  |
|--------------------------------------------------------------------------------------------|--|--|--|--|--|--|
|                                                                                            |  |  |  |  |  |  |
|                                                                                            |  |  |  |  |  |  |
|                                                                                            |  |  |  |  |  |  |
|                                                                                            |  |  |  |  |  |  |
|                                                                                            |  |  |  |  |  |  |
|                                                                                            |  |  |  |  |  |  |
|                                                                                            |  |  |  |  |  |  |
|                                                                                            |  |  |  |  |  |  |
|                                                                                            |  |  |  |  |  |  |
|                                                                                            |  |  |  |  |  |  |
|                                                                                            |  |  |  |  |  |  |
|                                                                                            |  |  |  |  |  |  |
|                                                                                            |  |  |  |  |  |  |
|                                                                                            |  |  |  |  |  |  |
|                                                                                            |  |  |  |  |  |  |
|                                                                                            |  |  |  |  |  |  |
|                                                                                            |  |  |  |  |  |  |
|                                                                                            |  |  |  |  |  |  |
|                                                                                            |  |  |  |  |  |  |
|                                                                                            |  |  |  |  |  |  |
|                                                                                            |  |  |  |  |  |  |
|                                                                                            |  |  |  |  |  |  |
|                                                                                            |  |  |  |  |  |  |
|                                                                                            |  |  |  |  |  |  |
|                                                                                            |  |  |  |  |  |  |
|                                                                                            |  |  |  |  |  |  |
|                                                                                            |  |  |  |  |  |  |
|                                                                                            |  |  |  |  |  |  |
|                                                                                            |  |  |  |  |  |  |
|                                                                                            |  |  |  |  |  |  |
|                                                                                            |  |  |  |  |  |  |
|                                                                                            |  |  |  |  |  |  |
|                                                                                            |  |  |  |  |  |  |
|                                                                                            |  |  |  |  |  |  |
|                                                                                            |  |  |  |  |  |  |
|                                                                                            |  |  |  |  |  |  |
|                                                                                            |  |  |  |  |  |  |
|                                                                                            |  |  |  |  |  |  |
|                                                                                            |  |  |  |  |  |  |
|                                                                                            |  |  |  |  |  |  |
|                                                                                            |  |  |  |  |  |  |
|                                                                                            |  |  |  |  |  |  |