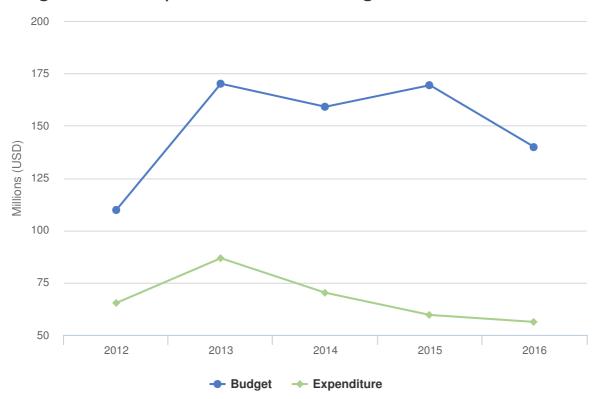

## 2016 End-year report

Downloaded on 16/6/2017

# Subregion: South East Asia

| Bangladesh | Brunei Darussalam | Cambodia | Indonesia |Lao People's Democratic Republic | Malaysia | Mongolia | Myanmar | Philippines | Singapore | Thailand | Timor-Leste | Viet Nam |



Latest update of camps and office locations 21 Nov 2016.

#### Budgets and Expenditure in Subregion South East Asia



### People of Concern - 2016 [projected]



| The overview of the 2016 report for this subregion will be uploaded and available shortly. |  |  |  |  |  |  |
|--------------------------------------------------------------------------------------------|--|--|--|--|--|--|
|                                                                                            |  |  |  |  |  |  |
|                                                                                            |  |  |  |  |  |  |
|                                                                                            |  |  |  |  |  |  |
|                                                                                            |  |  |  |  |  |  |
|