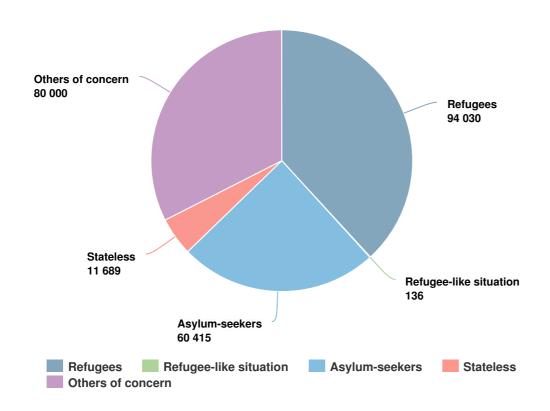

# People of Concern

### **DECREASE IN**

9% 2015

| 2015 | 246,270 |
|------|---------|
| 2014 | 270,621 |
| 2013 | 260,552 |