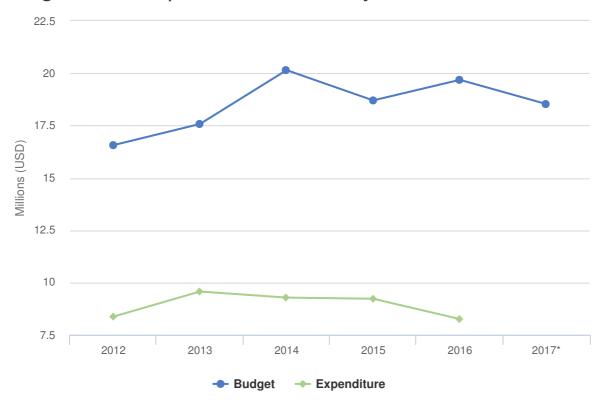

# Budgets and Expenditure for Malaysia

The overview of the 2016 report for this operation will be uploaded and available shortly.

# 2016 Original Budget for Malaysia | USD

The following table presents the original budget for this operation broken down at the objective level. Resource allocation at the objective level is subject to change during the course of the year as the operational situation evolves and priorities shift. The current budget by pillar, reflected in the bottom line of this table, is updated on a monthly basis and is replaced by the final budget at year-end.