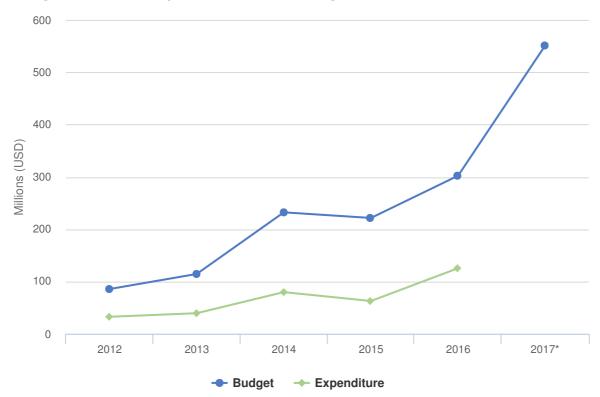

# Budgets and Expenditure for Uganda

The overview of the 2016 report for this operation will be uploaded and available shortly.

## 2016 Original Budget for Uganda | USD

The following table presents the original budget for this operation broken down at the objective level. Resource allocation at the objective level is subject to change during the course of the year as the operational situation evolves and priorities shift. The current budget by pillar, reflected in the bottom line of this table, is updated on a monthly basis and is replaced by the final budget at year-end.