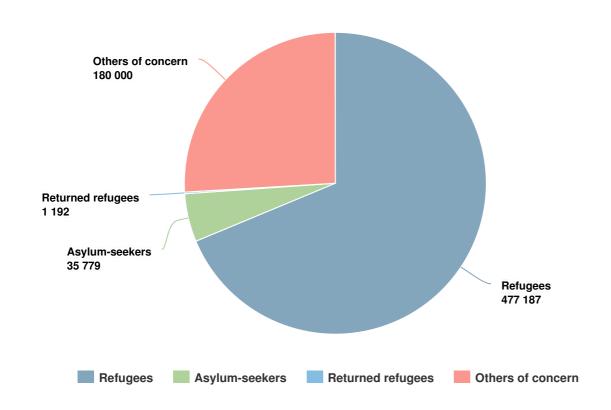

# People of Concern

#### **INCREASE IN**

16% 2015

| 2015 | 694,158 |
|------|---------|
| 2014 | 600,989 |
| 2013 | 294,780 |