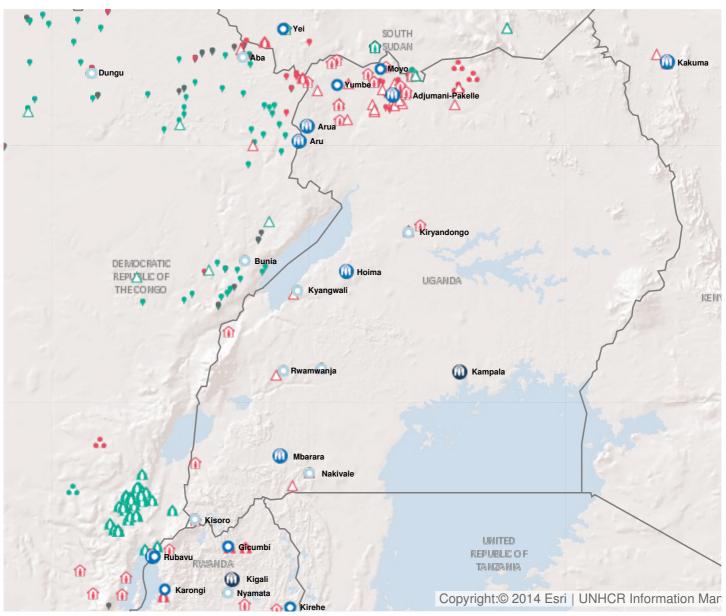

### 2016 Year-End report

Downloaded on 11/6/2017

## Operation: Uganda



Latest update of camps and office locations 21 Nov 2016.

# People of Concern

#### **INCREASE IN**

16% 2015

| 2015 | 694,158 |
|------|---------|
| 2014 | 600,989 |
| 2013 | 294,780 |



# Budgets and Expenditure for Uganda



The overview of the 2016 report for this operation will be uploaded and available shortly.

## 2016 Original Budget for Uganda | USD

The following table presents the original budget for this operation broken down at the objective level. Resource allocation at the objective level is subject to change during the course of the year as the operational situation evolves and priorities shift. The current budget by pillar, reflected in the bottom line of this table, is updated on a monthly basis and is replaced by the final budget at year-end.

|