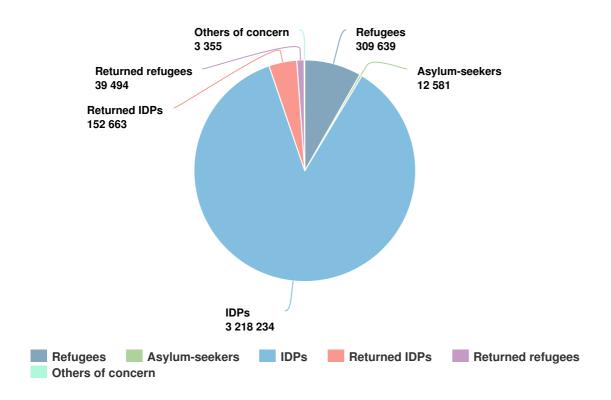

# People of Concern

#### **INCREASE IN**

50% 2015

| 2015 | 3,735,966 |
|------|-----------|
| 2014 | 2,498,776 |
| 2013 | 2,083,649 |