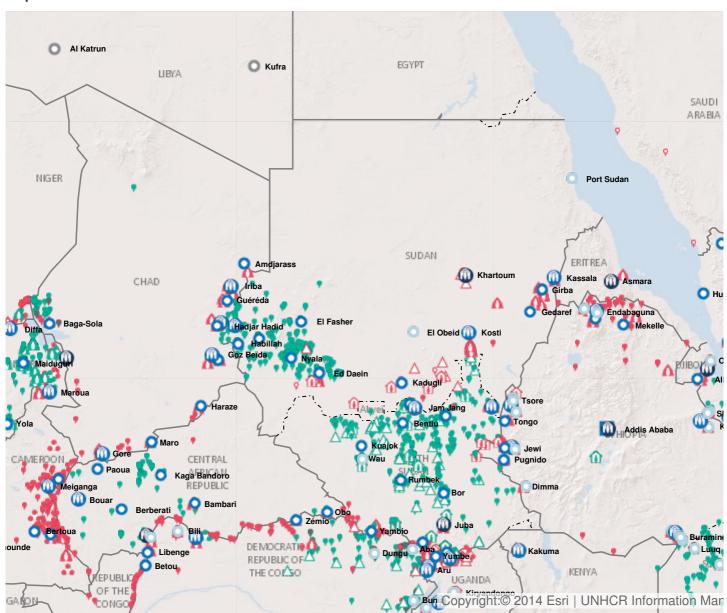

### 2016 Year-End report

Downloaded on 12/6/2017

### Operation: Sudan



Latest update of camps and office locations 21 Nov 2016.

# People of Concern

#### **INCREASE IN**

50% 2015

| 2015 | 3,735,966 |
|------|-----------|
| 2014 | 2,498,776 |
| 2013 | 2,083,649 |



# Budgets and Expenditure for Sudan



The overview of the 2016 report for this operation will be uploaded and available shortly.

## 2016 Original Budget for Sudan | USD

The following table presents the original budget for this operation broken down at the objective level. Resource allocation at the objective level is subject to change during the course of the year as the operational situation evolves and priorities shift. The current budget by pillar, reflected in the bottom line of this table, is updated on a monthly basis and is replaced by the final budget at year-end.

|