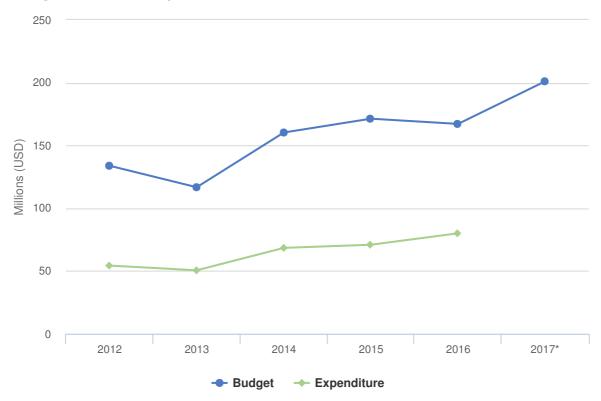

# Budgets and Expenditure for Sudan

The overview of the 2016 report for this operation will be uploaded and available shortly.

## 2016 Original Budget for Sudan | USD

The following table presents the original budget for this operation broken down at the objective level. Resource allocation at the objective level is subject to change during the course of the year as the operational situation evolves and priorities shift. The current budget by pillar, reflected in the bottom line of this table, is updated on a monthly basis and is replaced by the final budget at year-end.