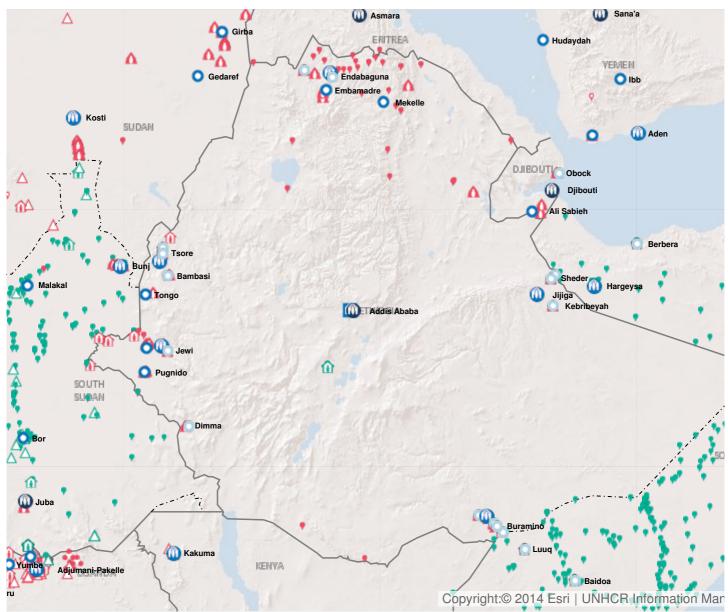

## Operation: Ethiopia

Latest update of camps and office locations 21 Nov 2016.