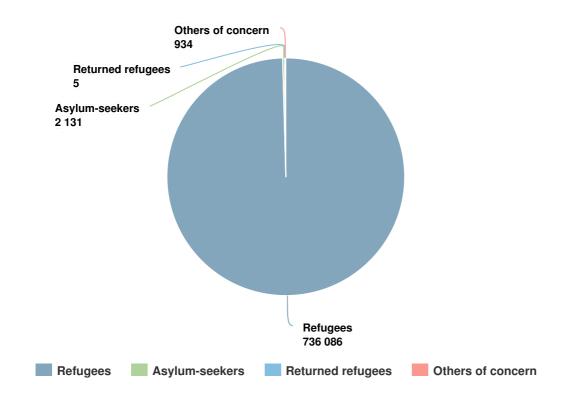

# People of Concern

# 11% 2015

| 2015 | 739,156 |
|------|---------|
| 2014 | 665,240 |
| 2013 | 435,903 |