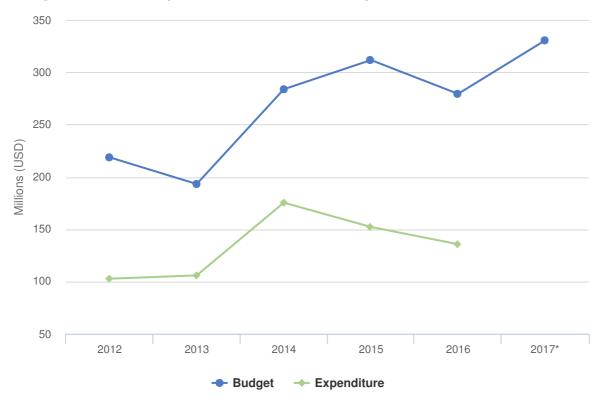

# Budgets and Expenditure for Ethiopia

The overview of the 2016 report for this operation will be uploaded and available shortly.

## 2016 Original Budget for Ethiopia | USD

The following table presents the original budget for this operation broken down at the objective level. Resource allocation at the objective level is subject to change during the course of the year as the operational situation evolves and priorities shift. The current budget by pillar, reflected in the bottom line of this table, is updated on a monthly basis and is replaced by the final budget at year-end.