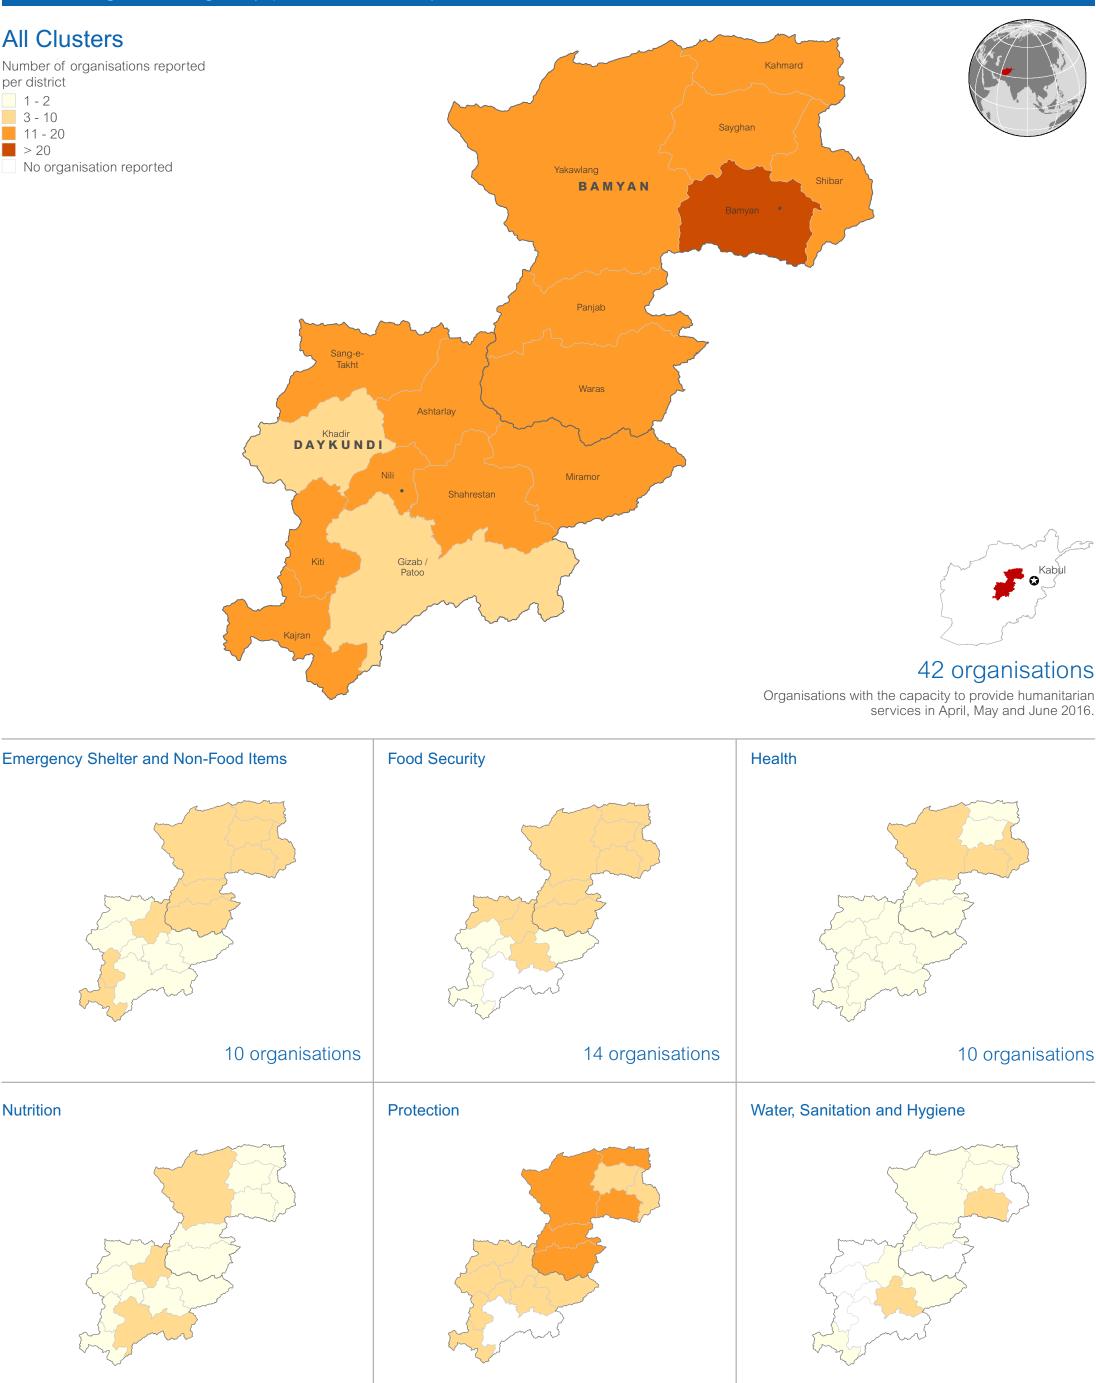

## AFGHANISTAN: Humanitarian Operational Capacity (3W) Central Highland Region (April to June 2016)

8 organisations

Operational capacity is defined as: Organisations with the potential to deliver humanitarian services, if required. This means that an organisation has access to the affected area and the human resources to deliver services. Organisations currently providing assistance are included. Data Sources: AGCHO, 3W information was collected by OCHA regional field offices and Humanitarian Regional Team (HRT) mechanism in June 2016. Creation Date: 14 June 2016 Doc. Name: afg\_reg\_3w\_201606JUN13\_A3\_Q2\_OC\_DD Feedback: ocha-afg@un.org Website: https://afg.humanitarianresponse.info http://www.unocha.org/afghanistan

Question #2: Who has the ability to access and provide humanitarian assistance (conduct assessment, deliver a service and/or implement a program) in the district if needed? [Note: additional list of organisations than reported in Question #1, refer "Operational Capacity 3W" map for Q#1 & Q#2 combined]