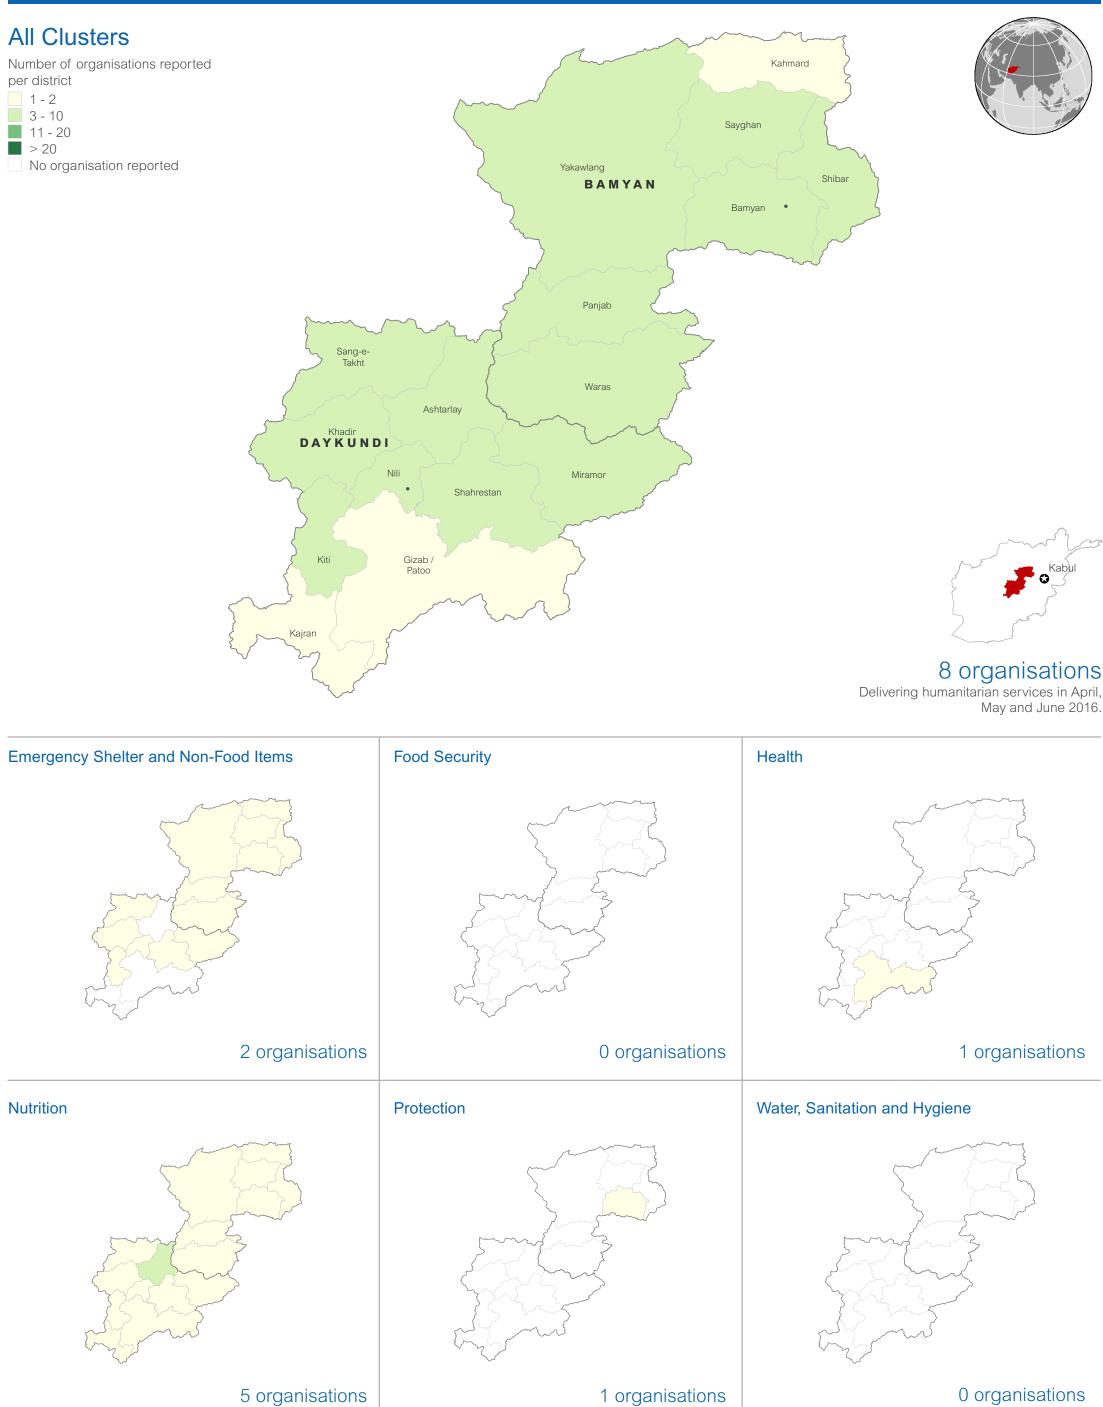

## AFGHANISTAN: Humanitarian Operational Presence (3W) Central Highland Region (April to June 2016)

Operational Presence is defined as: Organisations with a physical presence on the ground and active in delivering humanitarian assistance in the districts during April, May and June 2016. Data Sources: AGCHO, 3W information was collected by OCHA regional field offices and Humanitarian Regional Team (HRT) mechanism in June 2016. Creation Date: 15 June 2016 Doc. Name: afg\_reg\_3w\_201606JUN13\_A3\_Q1\_OP\_DD Feedback: ocha-afg@un.org Website: https://afg.humanitarianresponse.info http://www.unocha.org/afghanistan

## AFGHANISTAN: Operational Presence and Operational Capacity (3W) Central Highland (April - June 2016)

Question #1: Who is currently delivering or implementing humanitarian projects in the district? [Refer "Operational Presence 3W" map]