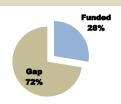

| Funding level*   |               |  |  |  |  |  |
|------------------|---------------|--|--|--|--|--|
| RRP requirements | \$759,046,304 |  |  |  |  |  |
| Funding received | \$209,590,674 |  |  |  |  |  |
| % funded         | 28%           |  |  |  |  |  |

|                     | CAR         | DRC          | Ethiopia      | Kenya        | Sudan         | Uganda        | Region       | Total         |
|---------------------|-------------|--------------|---------------|--------------|---------------|---------------|--------------|---------------|
| Requirements Total  | \$9,281,136 | \$14,750,559 | \$276,379,510 | \$49,543,634 | \$157,928,491 | \$251,162,974 |              | \$759,046,304 |
| Funding Level Total | \$3,613,047 | \$4,400,000  | \$49,108,903  | \$13,018,903 | \$37,845,530  | \$90,542,366  | \$11,061,925 | \$209,590,674 |
| % Funded            | 39%         | 30%          | 18%           | 26%          | 24%           | 36%           |              | 28%           |