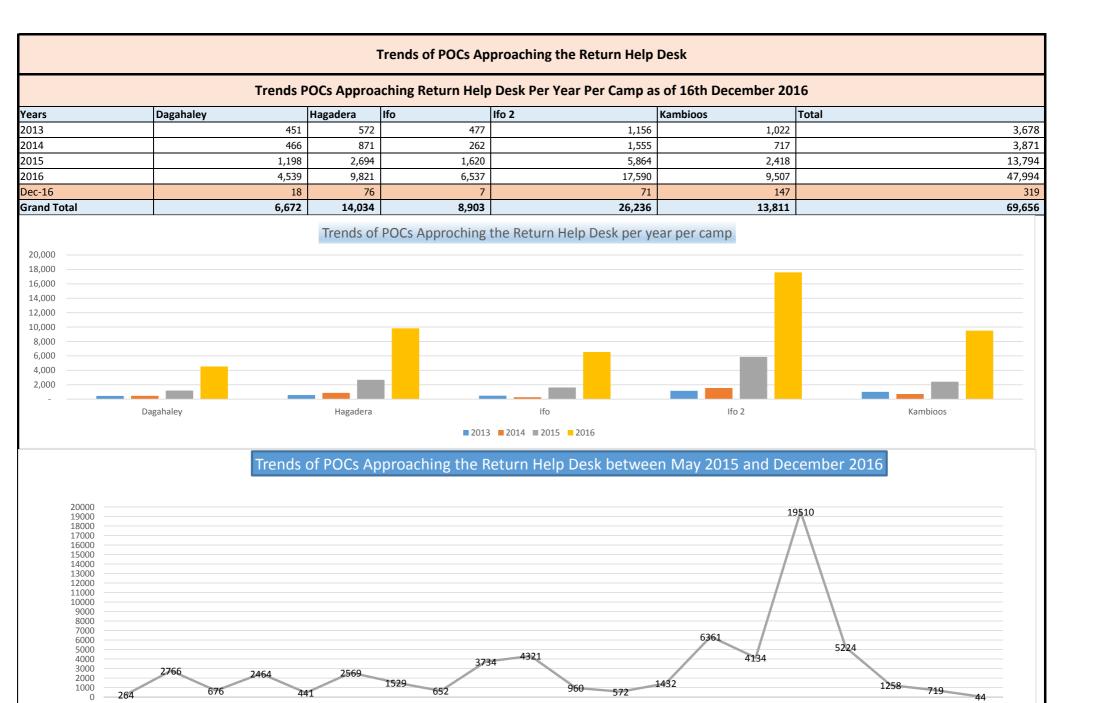

Sep-15

Oct-15

Nov-15

Dec-15

Jan-16

| Return Help Desk Statistics Per Camp for those willing to Return as of 16th December 2016                                                                                      |                                                                                                                                                                                                                                                                                |                                                                                                                                                                  |              |        |                                                                                                                                                                                                                    |        |                                    |            |             |              |          |                                                                                               |  |
|--------------------------------------------------------------------------------------------------------------------------------------------------------------------------------|--------------------------------------------------------------------------------------------------------------------------------------------------------------------------------------------------------------------------------------------------------------------------------|------------------------------------------------------------------------------------------------------------------------------------------------------------------|--------------|--------|--------------------------------------------------------------------------------------------------------------------------------------------------------------------------------------------------------------------|--------|------------------------------------|------------|-------------|--------------|----------|-----------------------------------------------------------------------------------------------|--|
| Camp                                                                                                                                                                           | 0 - 4 Years                                                                                                                                                                                                                                                                    |                                                                                                                                                                  | 5 - 11 Years |        | 12 -17 Years                                                                                                                                                                                                       |        | 18 - 59 Years                      |            | 60 + Years  |              | <b>T</b> | 0/                                                                                            |  |
|                                                                                                                                                                                | Female                                                                                                                                                                                                                                                                         | Male                                                                                                                                                             | Female       | Male   | Female                                                                                                                                                                                                             | Male   | Female                             | Male       | Female      | Male         | Total    | %                                                                                             |  |
| Dagahaley                                                                                                                                                                      | 235                                                                                                                                                                                                                                                                            | 204                                                                                                                                                              | 390          | 405    | 214                                                                                                                                                                                                                | 228    | 545                                | 387        | 43          | 37           | 2,688    | 10%                                                                                           |  |
| Hagadera                                                                                                                                                                       | 417                                                                                                                                                                                                                                                                            | 453                                                                                                                                                              | 685          | 744    | 425                                                                                                                                                                                                                | 501    | 1,129                              | 902        | 103         | 90           | 5,449    | 19%                                                                                           |  |
| lfo                                                                                                                                                                            | 292                                                                                                                                                                                                                                                                            | 340                                                                                                                                                              | 492          | 495    | 298                                                                                                                                                                                                                | 334    | 720                                | 527        | 73          | 73           | 3,644    | 13%                                                                                           |  |
| lfo 2                                                                                                                                                                          | 842                                                                                                                                                                                                                                                                            | 895                                                                                                                                                              | 1,441        | 1,664  | 935                                                                                                                                                                                                                | 1,255  | 2,456                              | 1,824      | 192         | 231          | 11,735   | 42%                                                                                           |  |
| Kambioos                                                                                                                                                                       | 358                                                                                                                                                                                                                                                                            | 422                                                                                                                                                              | 680          | 728    | 403                                                                                                                                                                                                                | 561    | 781                                | 664        | 69          | 69           | 4,735    | 17%                                                                                           |  |
| Grand Total                                                                                                                                                                    | 2,144                                                                                                                                                                                                                                                                          | 2,314                                                                                                                                                            | 3,688        | 4,036  | 2,275                                                                                                                                                                                                              | 2,879  | 5,631                              | 4,304      | 480         | 500          | 28,251   | -                                                                                             |  |
| 3,000<br>2,500<br>2,000<br>1,500<br>500<br>-<br>Female                                                                                                                         | Male                                                                                                                                                                                                                                                                           | Femal                                                                                                                                                            | e M          |        |                                                                                                                                                                                                                    | Male   | Female                             | Ma         |             | Female       | Male     | <ul> <li>Dagahaley</li> <li>Hagadera</li> <li>Ifo</li> <li>Ifo 2</li> <li>Kambioos</li> </ul> |  |
| 0 - 4 \                                                                                                                                                                        |                                                                                                                                                                                                                                                                                |                                                                                                                                                                  | 5 - 11 Years |        | 12 -17 Y                                                                                                                                                                                                           |        |                                    | - 59 Years |             | 60 + Y       |          | Rambioos                                                                                      |  |
| Place of Return to Somalia                                                                                                                                                     |                                                                                                                                                                                                                                                                                |                                                                                                                                                                  |              |        |                                                                                                                                                                                                                    |        | Time of Return to Somalia per Camp |            |             |              |          |                                                                                               |  |
| Is it Area of Origin?                                                                                                                                                          |                                                                                                                                                                                                                                                                                |                                                                                                                                                                  |              |        | Camp                                                                                                                                                                                                               |        |                                    |            |             |              |          |                                                                                               |  |
| Place of Return                                                                                                                                                                | 1                                                                                                                                                                                                                                                                              |                                                                                                                                                                  | Unknown      | Total  | Returr                                                                                                                                                                                                             | Period | Dagahaley                          |            | lfo         | IFO 2        | Kambioos | Total                                                                                         |  |
| Kismayo                                                                                                                                                                        | 9,975                                                                                                                                                                                                                                                                          | 10,083                                                                                                                                                           | 157          | 20,215 | 3 Months                                                                                                                                                                                                           |        | 2,683                              | 5,442      | 3,571       | 11,518       | 4,707    | 27,921                                                                                        |  |
| Mogadishu                                                                                                                                                                      | 1,601                                                                                                                                                                                                                                                                          | 947                                                                                                                                                              | 35           | 2,583  | 3 to 6 Months                                                                                                                                                                                                      |        | -                                  | 7          | 33          | 167          | 21       | 228                                                                                           |  |
| Baidoa                                                                                                                                                                         | 1,737                                                                                                                                                                                                                                                                          | 2,557                                                                                                                                                            | 68           | 4,362  | In one year period                                                                                                                                                                                                 |        | -                                  | -          | -           | 11           | -        | 11                                                                                            |  |
| Dinsor                                                                                                                                                                         | 56                                                                                                                                                                                                                                                                             | 2                                                                                                                                                                | -            | 58     | Other                                                                                                                                                                                                              |        | 5                                  | -          | 40          | 39           | 7        | 91                                                                                            |  |
| Luuq                                                                                                                                                                           | 141                                                                                                                                                                                                                                                                            | 234                                                                                                                                                              | 11           | 386    | Grand Total                                                                                                                                                                                                        |        | 2,688                              | 5,449      | 3,644       | 11,735       | 4,735    | 28,251                                                                                        |  |
| Belet Hawa                                                                                                                                                                     | 13                                                                                                                                                                                                                                                                             | 7                                                                                                                                                                | 5            | 25     | Granu Tota                                                                                                                                                                                                         | 1      | 2,000                              | 3,443      | 3,044       | 11,735       | 4,735    | 20,231                                                                                        |  |
| Buale                                                                                                                                                                          | 83                                                                                                                                                                                                                                                                             | 9                                                                                                                                                                | 5            | 97     |                                                                                                                                                                                                                    |        |                                    |            |             |              |          |                                                                                               |  |
| Other                                                                                                                                                                          | 389                                                                                                                                                                                                                                                                            | 127                                                                                                                                                              | 9            | 525    | <u>"Other" Place of Return refers to:</u> Sakow, Bardera, Afmadow, Jamame, El Waq, Jilib, Marka, Afgoye, Belet Weyne, Garbahare,<br>Abduwaq, Wajid, Kurtun Warey, Barbera, Qansah Dere, Jowhar, Bosaso and Galkayo |        |                                    |            |             |              |          |                                                                                               |  |
| Grand Total                                                                                                                                                                    | 13,995                                                                                                                                                                                                                                                                         | 13,966                                                                                                                                                           | 290          | 28,251 |                                                                                                                                                                                                                    |        |                                    |            |             |              |          |                                                                                               |  |
| Status                                                                                                                                                                         | Total                                                                                                                                                                                                                                                                          | From the launch of Return Help Desk in all Dadaab's camps at the end of November 2013; 69,656 PoCs were interviewed and 69,560 among them have expressed         |              |        |                                                                                                                                                                                                                    |        |                                    |            |             |              |          |                                                                                               |  |
| Total Interviewed                                                                                                                                                              | I Interviewed 69,656 their intention to repatriate to Somalia. 37,650 Individuals have been repatriated to Somalia as of 16th December 2016. 3,659 have been inactivated to somalia as of 16th December 2016. 3,659 have been inactivated to somalia as of 16th December 2016. |                                                                                                                                                                  |              |        |                                                                                                                                                                                                                    |        |                                    |            |             | l in proGres |          |                                                                                               |  |
| Willing to Return       69,560                                                                                                                                                 |                                                                                                                                                                                                                                                                                |                                                                                                                                                                  |              |        |                                                                                                                                                                                                                    |        |                                    |            |             |              |          |                                                                                               |  |
| Not willing to Return 96 Despite the relatively high number of refugees who have indicated their willingness to return, some have changed their mind which has impacted the vo |                                                                                                                                                                                                                                                                                |                                                                                                                                                                  |              |        |                                                                                                                                                                                                                    |        |                                    |            | e voluntary |              |          |                                                                                               |  |
| Returnees                                                                                                                                                                      | <b>37,650</b> repatriation plans. It is also worth noting that in the absence of finalized plan (which is almost done) for the assistance to returnees going to areas beyond the 9                                                                                             |                                                                                                                                                                  |              |        |                                                                                                                                                                                                                    |        |                                    |            |             |              |          |                                                                                               |  |
| Inactivated                                                                                                                                                                    | 3,659                                                                                                                                                                                                                                                                          | opened for returns, it has not been possible to facilitate the return of refugees going to those areas. This has generated complaints from refugees and may have |              |        |                                                                                                                                                                                                                    |        |                                    |            |             |              |          |                                                                                               |  |
| Active                                                                                                                                                                         | 28,251                                                                                                                                                                                                                                                                         | justified some spontaneous departures. Returns by road to/through Jubbaland have been suspended 8,251                                                            |              |        |                                                                                                                                                                                                                    |        |                                    |            |             |              |          |                                                                                               |  |