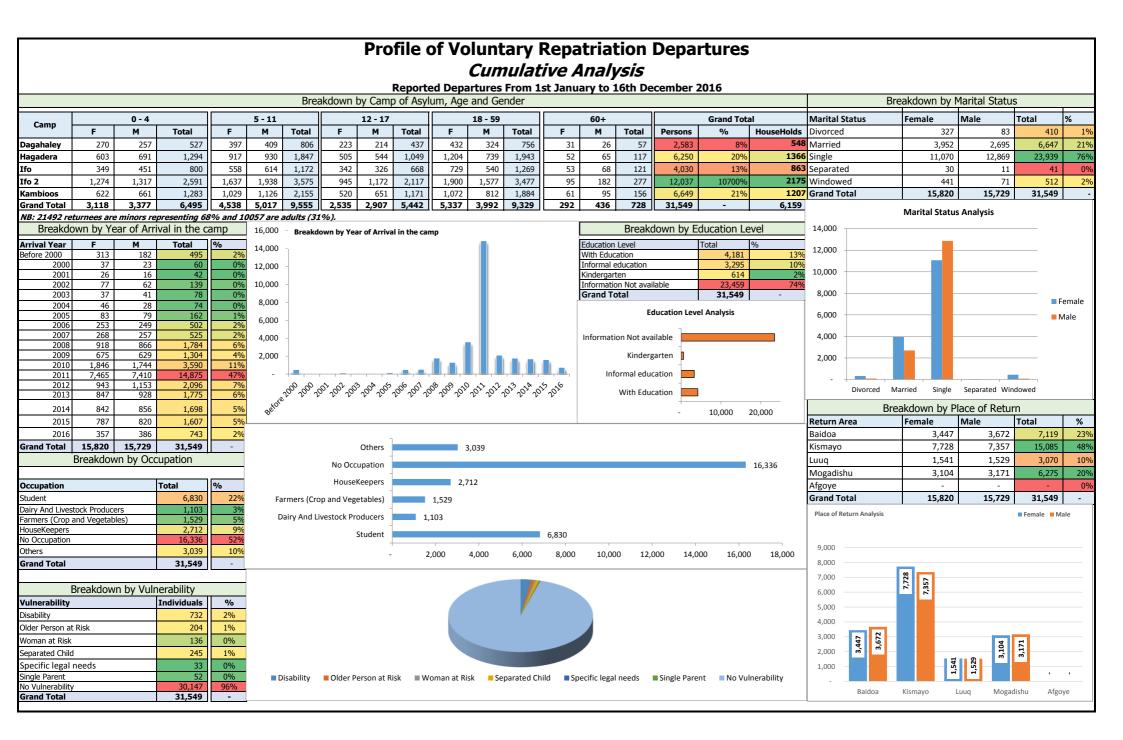

Sep-15

Oct-15

Nov-15

Dec-15

Jan-16

| Return Help Desk Statistics Per Camp for those willing to Return as of 16th December 2016                                                                                      |                                                                                                                                                                                                                                                                                |                                                                                                                                                                  |              |        |                                                                                                                                                                                                                    |        |                                    |            |             |              |          |                                                                                               |  |
|--------------------------------------------------------------------------------------------------------------------------------------------------------------------------------|--------------------------------------------------------------------------------------------------------------------------------------------------------------------------------------------------------------------------------------------------------------------------------|------------------------------------------------------------------------------------------------------------------------------------------------------------------|--------------|--------|--------------------------------------------------------------------------------------------------------------------------------------------------------------------------------------------------------------------|--------|------------------------------------|------------|-------------|--------------|----------|-----------------------------------------------------------------------------------------------|--|
| Camp                                                                                                                                                                           | 0 - 4 Years                                                                                                                                                                                                                                                                    |                                                                                                                                                                  | 5 - 11 Years |        | 12 -17 Years                                                                                                                                                                                                       |        | 18 - 59 Years                      |            | 60 + Years  |              | <b>T</b> | 0/                                                                                            |  |
|                                                                                                                                                                                | Female                                                                                                                                                                                                                                                                         | Male                                                                                                                                                             | Female       | Male   | Female                                                                                                                                                                                                             | Male   | Female                             | Male       | Female      | Male         | Total    | %                                                                                             |  |
| Dagahaley                                                                                                                                                                      | 235                                                                                                                                                                                                                                                                            | 204                                                                                                                                                              | 390          | 405    | 214                                                                                                                                                                                                                | 228    | 545                                | 387        | 43          | 37           | 2,688    | 10%                                                                                           |  |
| Hagadera                                                                                                                                                                       | 417                                                                                                                                                                                                                                                                            | 453                                                                                                                                                              | 685          | 744    | 425                                                                                                                                                                                                                | 501    | 1,129                              | 902        | 103         | 90           | 5,449    | 19%                                                                                           |  |
| lfo                                                                                                                                                                            | 292                                                                                                                                                                                                                                                                            | 340                                                                                                                                                              | 492          | 495    | 298                                                                                                                                                                                                                | 334    | 720                                | 527        | 73          | 73           | 3,644    | 13%                                                                                           |  |
| lfo 2                                                                                                                                                                          | 842                                                                                                                                                                                                                                                                            | 895                                                                                                                                                              | 1,441        | 1,664  | 935                                                                                                                                                                                                                | 1,255  | 2,456                              | 1,824      | 192         | 231          | 11,735   | 42%                                                                                           |  |
| Kambioos                                                                                                                                                                       | 358                                                                                                                                                                                                                                                                            | 422                                                                                                                                                              | 680          | 728    | 403                                                                                                                                                                                                                | 561    | 781                                | 664        | 69          | 69           | 4,735    | 17%                                                                                           |  |
| Grand Total                                                                                                                                                                    | 2,144                                                                                                                                                                                                                                                                          | 2,314                                                                                                                                                            | 3,688        | 4,036  | 2,275                                                                                                                                                                                                              | 2,879  | 5,631                              | 4,304      | 480         | 500          | 28,251   | -                                                                                             |  |
| 3,000<br>2,500<br>2,000<br>1,500<br>500<br>-<br>Female                                                                                                                         | Male                                                                                                                                                                                                                                                                           | Femal                                                                                                                                                            | e M          |        |                                                                                                                                                                                                                    | Male   | Female                             | Ma         |             | Female       | Male     | <ul> <li>Dagahaley</li> <li>Hagadera</li> <li>Ifo</li> <li>Ifo 2</li> <li>Kambioos</li> </ul> |  |
| 0 - 4 \                                                                                                                                                                        |                                                                                                                                                                                                                                                                                |                                                                                                                                                                  | 5 - 11 Years |        | 12 -17 Y                                                                                                                                                                                                           |        |                                    | - 59 Years |             | 60 + Y       |          | Rambioos                                                                                      |  |
| Place of Return to Somalia                                                                                                                                                     |                                                                                                                                                                                                                                                                                |                                                                                                                                                                  |              |        |                                                                                                                                                                                                                    |        | Time of Return to Somalia per Camp |            |             |              |          |                                                                                               |  |
| Is it Area of Origin?                                                                                                                                                          |                                                                                                                                                                                                                                                                                |                                                                                                                                                                  |              |        | Camp                                                                                                                                                                                                               |        |                                    |            |             |              |          |                                                                                               |  |
| Place of Return                                                                                                                                                                | 1                                                                                                                                                                                                                                                                              |                                                                                                                                                                  | Unknown      | Total  | Returr                                                                                                                                                                                                             | Period | Dagahaley                          |            | lfo         | IFO 2        | Kambioos | Total                                                                                         |  |
| Kismayo                                                                                                                                                                        | 9,975                                                                                                                                                                                                                                                                          | 10,083                                                                                                                                                           | 157          | 20,215 | 3 Months                                                                                                                                                                                                           |        | 2,683                              | 5,442      | 3,571       | 11,518       | 4,707    | 27,921                                                                                        |  |
| Mogadishu                                                                                                                                                                      | 1,601                                                                                                                                                                                                                                                                          | 947                                                                                                                                                              | 35           | 2,583  | 3 to 6 Months                                                                                                                                                                                                      |        | -                                  | 7          | 33          | 167          | 21       | 228                                                                                           |  |
| Baidoa                                                                                                                                                                         | 1,737                                                                                                                                                                                                                                                                          | 2,557                                                                                                                                                            | 68           | 4,362  | In one year period                                                                                                                                                                                                 |        | -                                  | -          | -           | 11           | -        | 11                                                                                            |  |
| Dinsor                                                                                                                                                                         | 56                                                                                                                                                                                                                                                                             | 2                                                                                                                                                                | -            | 58     | Other                                                                                                                                                                                                              |        | 5                                  | -          | 40          | 39           | 7        | 91                                                                                            |  |
| Luuq                                                                                                                                                                           | 141                                                                                                                                                                                                                                                                            | 234                                                                                                                                                              | 11           | 386    | Grand Total                                                                                                                                                                                                        |        | 2,688                              | 5,449      | 3,644       | 11,735       | 4,735    | 28,251                                                                                        |  |
| Belet Hawa                                                                                                                                                                     | 13                                                                                                                                                                                                                                                                             | 7                                                                                                                                                                | 5            | 25     | Granu Tota                                                                                                                                                                                                         | 1      | 2,000                              | 3,443      | 3,044       | 11,735       | 4,735    | 20,231                                                                                        |  |
| Buale                                                                                                                                                                          | 83                                                                                                                                                                                                                                                                             | 9                                                                                                                                                                | 5            | 97     |                                                                                                                                                                                                                    |        |                                    |            |             |              |          |                                                                                               |  |
| Other                                                                                                                                                                          | 389                                                                                                                                                                                                                                                                            | 127                                                                                                                                                              | 9            | 525    | <u>"Other" Place of Return refers to:</u> Sakow, Bardera, Afmadow, Jamame, El Waq, Jilib, Marka, Afgoye, Belet Weyne, Garbahare,<br>Abduwaq, Wajid, Kurtun Warey, Barbera, Qansah Dere, Jowhar, Bosaso and Galkayo |        |                                    |            |             |              |          |                                                                                               |  |
| Grand Total                                                                                                                                                                    | 13,995                                                                                                                                                                                                                                                                         | 13,966                                                                                                                                                           | 290          | 28,251 |                                                                                                                                                                                                                    |        |                                    |            |             |              |          |                                                                                               |  |
| Status                                                                                                                                                                         | Total                                                                                                                                                                                                                                                                          | From the launch of Return Help Desk in all Dadaab's camps at the end of November 2013; 69,656 PoCs were interviewed and 69,560 among them have expressed         |              |        |                                                                                                                                                                                                                    |        |                                    |            |             |              |          |                                                                                               |  |
| Total Interviewed                                                                                                                                                              | I Interviewed 69,656 their intention to repatriate to Somalia. 37,650 Individuals have been repatriated to Somalia as of 16th December 2016. 3,659 have been inactivated to somalia as of 16th December 2016. 3,659 have been inactivated to somalia as of 16th December 2016. |                                                                                                                                                                  |              |        |                                                                                                                                                                                                                    |        |                                    |            |             | l in proGres |          |                                                                                               |  |
| Willing to Return       69,560                                                                                                                                                 |                                                                                                                                                                                                                                                                                |                                                                                                                                                                  |              |        |                                                                                                                                                                                                                    |        |                                    |            |             |              |          |                                                                                               |  |
| Not willing to Return 96 Despite the relatively high number of refugees who have indicated their willingness to return, some have changed their mind which has impacted the vo |                                                                                                                                                                                                                                                                                |                                                                                                                                                                  |              |        |                                                                                                                                                                                                                    |        |                                    |            | e voluntary |              |          |                                                                                               |  |
| Returnees                                                                                                                                                                      | <b>37,650</b> repatriation plans. It is also worth noting that in the absence of finalized plan (which is almost done) for the assistance to returnees going to areas beyond the 9                                                                                             |                                                                                                                                                                  |              |        |                                                                                                                                                                                                                    |        |                                    |            |             |              |          |                                                                                               |  |
| Inactivated                                                                                                                                                                    | 3,659                                                                                                                                                                                                                                                                          | opened for returns, it has not been possible to facilitate the return of refugees going to those areas. This has generated complaints from refugees and may have |              |        |                                                                                                                                                                                                                    |        |                                    |            |             |              |          |                                                                                               |  |
| Active                                                                                                                                                                         | 28,251                                                                                                                                                                                                                                                                         | justified some spontaneous departures. Returns by road to/through Jubbaland have been suspended 8,251                                                            |              |        |                                                                                                                                                                                                                    |        |                                    |            |             |              |          |                                                                                               |  |