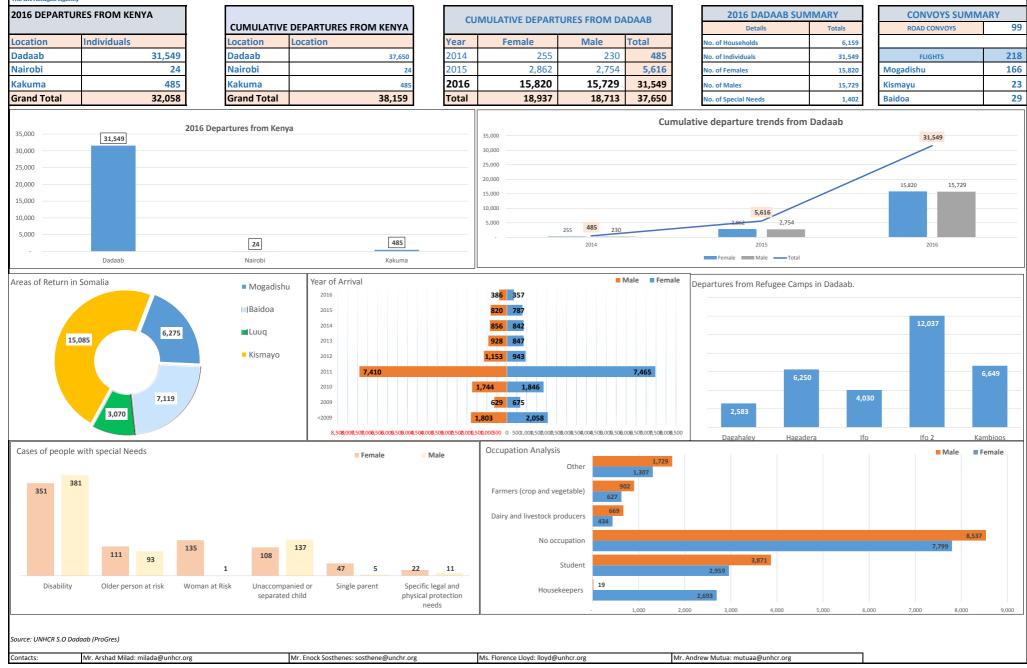

Sep-15

Oct-15

Nov-15

Dec-15

Jan-16

| Return Help Desk Statistics Per Camp for those willing to Return as of 16th December 2016                                                                                      |                                                                                                                                                                                                                                                                                |                                                                                                                                                                  |              |        |                                                                                                                                                                                                                    |        |                                    |            |             |              |          |                                                                                               |  |
|--------------------------------------------------------------------------------------------------------------------------------------------------------------------------------|--------------------------------------------------------------------------------------------------------------------------------------------------------------------------------------------------------------------------------------------------------------------------------|------------------------------------------------------------------------------------------------------------------------------------------------------------------|--------------|--------|--------------------------------------------------------------------------------------------------------------------------------------------------------------------------------------------------------------------|--------|------------------------------------|------------|-------------|--------------|----------|-----------------------------------------------------------------------------------------------|--|
| Camp                                                                                                                                                                           | 0 - 4 Years                                                                                                                                                                                                                                                                    |                                                                                                                                                                  | 5 - 11 Years |        | 12 -17 Years                                                                                                                                                                                                       |        | 18 - 59 Years                      |            | 60 + Years  |              | <b>T</b> | 0/                                                                                            |  |
|                                                                                                                                                                                | Female                                                                                                                                                                                                                                                                         | Male                                                                                                                                                             | Female       | Male   | Female                                                                                                                                                                                                             | Male   | Female                             | Male       | Female      | Male         | Total    | %                                                                                             |  |
| Dagahaley                                                                                                                                                                      | 235                                                                                                                                                                                                                                                                            | 204                                                                                                                                                              | 390          | 405    | 214                                                                                                                                                                                                                | 228    | 545                                | 387        | 43          | 37           | 2,688    | 10%                                                                                           |  |
| Hagadera                                                                                                                                                                       | 417                                                                                                                                                                                                                                                                            | 453                                                                                                                                                              | 685          | 744    | 425                                                                                                                                                                                                                | 501    | 1,129                              | 902        | 103         | 90           | 5,449    | 19%                                                                                           |  |
| lfo                                                                                                                                                                            | 292                                                                                                                                                                                                                                                                            | 340                                                                                                                                                              | 492          | 495    | 298                                                                                                                                                                                                                | 334    | 720                                | 527        | 73          | 73           | 3,644    | 13%                                                                                           |  |
| lfo 2                                                                                                                                                                          | 842                                                                                                                                                                                                                                                                            | 895                                                                                                                                                              | 1,441        | 1,664  | 935                                                                                                                                                                                                                | 1,255  | 2,456                              | 1,824      | 192         | 231          | 11,735   | 42%                                                                                           |  |
| Kambioos                                                                                                                                                                       | 358                                                                                                                                                                                                                                                                            | 422                                                                                                                                                              | 680          | 728    | 403                                                                                                                                                                                                                | 561    | 781                                | 664        | 69          | 69           | 4,735    | 17%                                                                                           |  |
| Grand Total                                                                                                                                                                    | 2,144                                                                                                                                                                                                                                                                          | 2,314                                                                                                                                                            | 3,688        | 4,036  | 2,275                                                                                                                                                                                                              | 2,879  | 5,631                              | 4,304      | 480         | 500          | 28,251   | -                                                                                             |  |
| 3,000<br>2,500<br>2,000<br>1,500<br>500<br>-<br>Female                                                                                                                         | Male                                                                                                                                                                                                                                                                           | Femal                                                                                                                                                            | e M          |        |                                                                                                                                                                                                                    | Male   | Female                             | Ma         |             | Female       | Male     | <ul> <li>Dagahaley</li> <li>Hagadera</li> <li>Ifo</li> <li>Ifo 2</li> <li>Kambioos</li> </ul> |  |
| 0 - 4 \                                                                                                                                                                        |                                                                                                                                                                                                                                                                                |                                                                                                                                                                  | 5 - 11 Years |        | 12 -17 Y                                                                                                                                                                                                           |        |                                    | - 59 Years |             | 60 + Y       |          | Rambioos                                                                                      |  |
| Place of Return to Somalia                                                                                                                                                     |                                                                                                                                                                                                                                                                                |                                                                                                                                                                  |              |        |                                                                                                                                                                                                                    |        | Time of Return to Somalia per Camp |            |             |              |          |                                                                                               |  |
| Is it Area of Origin?                                                                                                                                                          |                                                                                                                                                                                                                                                                                |                                                                                                                                                                  |              |        | Camp                                                                                                                                                                                                               |        |                                    |            |             |              |          |                                                                                               |  |
| Place of Return                                                                                                                                                                | 1                                                                                                                                                                                                                                                                              |                                                                                                                                                                  | Unknown      | Total  | Returr                                                                                                                                                                                                             | Period | Dagahaley                          |            | lfo         | IFO 2        | Kambioos | Total                                                                                         |  |
| Kismayo                                                                                                                                                                        | 9,975                                                                                                                                                                                                                                                                          | 10,083                                                                                                                                                           | 157          | 20,215 | 3 Months                                                                                                                                                                                                           |        | 2,683                              | 5,442      | 3,571       | 11,518       | 4,707    | 27,921                                                                                        |  |
| Mogadishu                                                                                                                                                                      | 1,601                                                                                                                                                                                                                                                                          | 947                                                                                                                                                              | 35           | 2,583  | 3 to 6 Months                                                                                                                                                                                                      |        | -                                  | 7          | 33          | 167          | 21       | 228                                                                                           |  |
| Baidoa                                                                                                                                                                         | 1,737                                                                                                                                                                                                                                                                          | 2,557                                                                                                                                                            | 68           | 4,362  | In one year period                                                                                                                                                                                                 |        | -                                  | -          | -           | 11           | -        | 11                                                                                            |  |
| Dinsor                                                                                                                                                                         | 56                                                                                                                                                                                                                                                                             | 2                                                                                                                                                                | -            | 58     | Other                                                                                                                                                                                                              |        | 5                                  | -          | 40          | 39           | 7        | 91                                                                                            |  |
| Luuq                                                                                                                                                                           | 141                                                                                                                                                                                                                                                                            | 234                                                                                                                                                              | 11           | 386    | Grand Total                                                                                                                                                                                                        |        | 2,688                              | 5,449      | 3,644       | 11,735       | 4,735    | 28,251                                                                                        |  |
| Belet Hawa                                                                                                                                                                     | 13                                                                                                                                                                                                                                                                             | 7                                                                                                                                                                | 5            | 25     | Granu Tota                                                                                                                                                                                                         | 1      | 2,000                              | 3,443      | 3,044       | 11,735       | 4,735    | 20,231                                                                                        |  |
| Buale                                                                                                                                                                          | 83                                                                                                                                                                                                                                                                             | 9                                                                                                                                                                | 5            | 97     |                                                                                                                                                                                                                    |        |                                    |            |             |              |          |                                                                                               |  |
| Other                                                                                                                                                                          | 389                                                                                                                                                                                                                                                                            | 127                                                                                                                                                              | 9            | 525    | <u>"Other" Place of Return refers to:</u> Sakow, Bardera, Afmadow, Jamame, El Waq, Jilib, Marka, Afgoye, Belet Weyne, Garbahare,<br>Abduwaq, Wajid, Kurtun Warey, Barbera, Qansah Dere, Jowhar, Bosaso and Galkayo |        |                                    |            |             |              |          |                                                                                               |  |
| Grand Total                                                                                                                                                                    | 13,995                                                                                                                                                                                                                                                                         | 13,966                                                                                                                                                           | 290          | 28,251 |                                                                                                                                                                                                                    |        |                                    |            |             |              |          |                                                                                               |  |
| Status                                                                                                                                                                         | Total                                                                                                                                                                                                                                                                          | From the launch of Return Help Desk in all Dadaab's camps at the end of November 2013; 69,656 PoCs were interviewed and 69,560 among them have expressed         |              |        |                                                                                                                                                                                                                    |        |                                    |            |             |              |          |                                                                                               |  |
| Total Interviewed                                                                                                                                                              | I Interviewed 69,656 their intention to repatriate to Somalia. 37,650 Individuals have been repatriated to Somalia as of 16th December 2016. 3,659 have been inactivated to somalia as of 16th December 2016. 3,659 have been inactivated to somalia as of 16th December 2016. |                                                                                                                                                                  |              |        |                                                                                                                                                                                                                    |        |                                    |            |             | l in proGres |          |                                                                                               |  |
| Willing to Return       69,560                                                                                                                                                 |                                                                                                                                                                                                                                                                                |                                                                                                                                                                  |              |        |                                                                                                                                                                                                                    |        |                                    |            |             |              |          |                                                                                               |  |
| Not willing to Return 96 Despite the relatively high number of refugees who have indicated their willingness to return, some have changed their mind which has impacted the vo |                                                                                                                                                                                                                                                                                |                                                                                                                                                                  |              |        |                                                                                                                                                                                                                    |        |                                    |            | e voluntary |              |          |                                                                                               |  |
| Returnees                                                                                                                                                                      | <b>37,650</b> repatriation plans. It is also worth noting that in the absence of finalized plan (which is almost done) for the assistance to returnees going to areas beyond the 9                                                                                             |                                                                                                                                                                  |              |        |                                                                                                                                                                                                                    |        |                                    |            |             |              |          |                                                                                               |  |
| Inactivated                                                                                                                                                                    | 3,659                                                                                                                                                                                                                                                                          | opened for returns, it has not been possible to facilitate the return of refugees going to those areas. This has generated complaints from refugees and may have |              |        |                                                                                                                                                                                                                    |        |                                    |            |             |              |          |                                                                                               |  |
| Active                                                                                                                                                                         | 28,251                                                                                                                                                                                                                                                                         | justified some spontaneous departures. Returns by road to/through Jubbaland have been suspended 8,251                                                            |              |        |                                                                                                                                                                                                                    |        |                                    |            |             |              |          |                                                                                               |  |