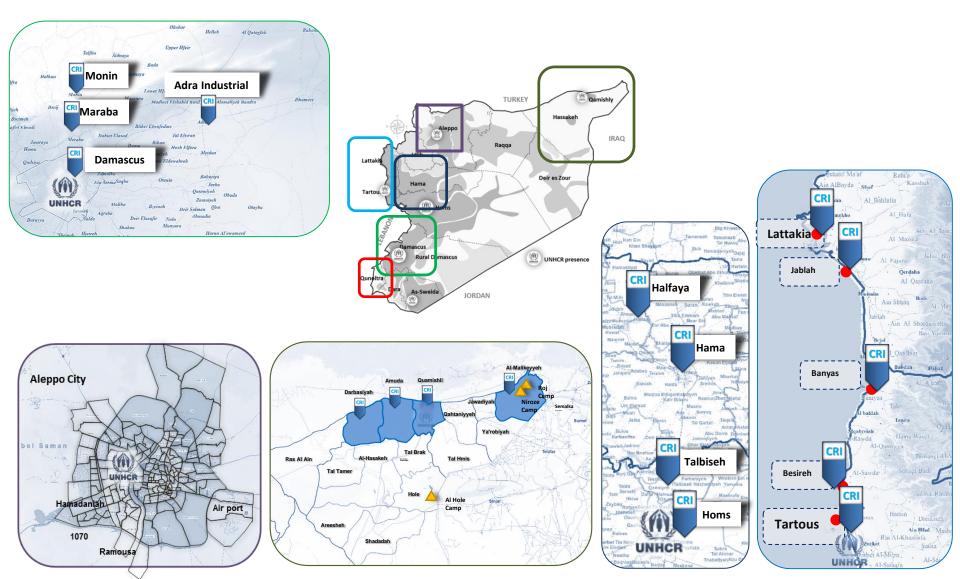

# **CORE RELIEF ITEMS (CRIs) IN 2016**

Main Locations reached with CRIs between 6 Sep – 20 Sep

# **CORE RELIEF ITEMS (CRIs) IN 2016**

18,424

10,825

32,000

263,545

48,300

413,930

Single Agency Convoy,

41,040

854,064