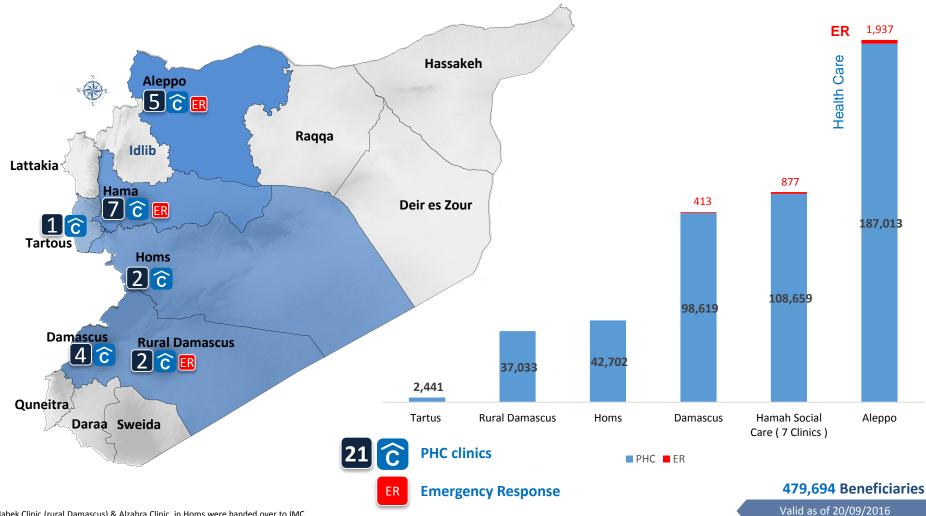

| 1,270                     |
|              | Upgrade Collective Shelters       | 5,796              | 4,066                     |
|              | Owner-Oriented Shelter Support    | 11,906             | 3,580                     |
|              | Private Shelter upgrade           | 27,733             | 11,816                    |
| $\widehat{}$ | Support to O&M unites             | 9,660              | 3,864                     |
|              | Provision Shelter Kits            | 52,608             | 18,328                    |
|              | Grand Total                       | 114,341            | 42,924                    |

#### **Ongoing and completed Activities**

```
42,924 Individuals
```



## **HEALTH IN 2016**



### 479,694 Beneficiaries Have access to Health Care