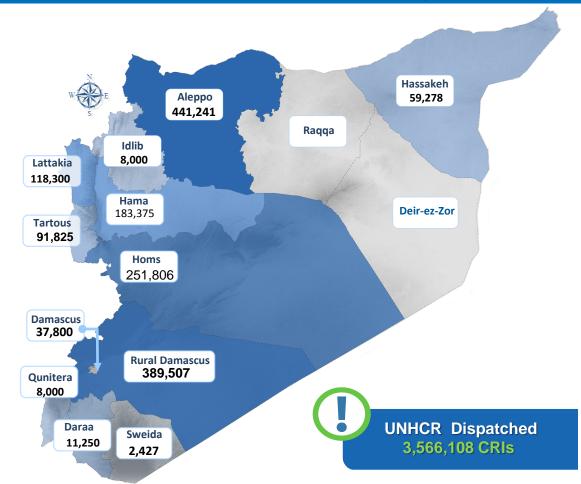

## CRI Dispatch in 2016, amounts to 1,602,809 individuals

#### 1,602,809 Beneficiaries of CRI by location

#### 1,602,809 Beneficiaries

Valid as of 20/09/2016

Locations approximate. For graphical representation only. Not for detailed planning . Boundaries and locations shown do not imply official acceptance by the United Nations