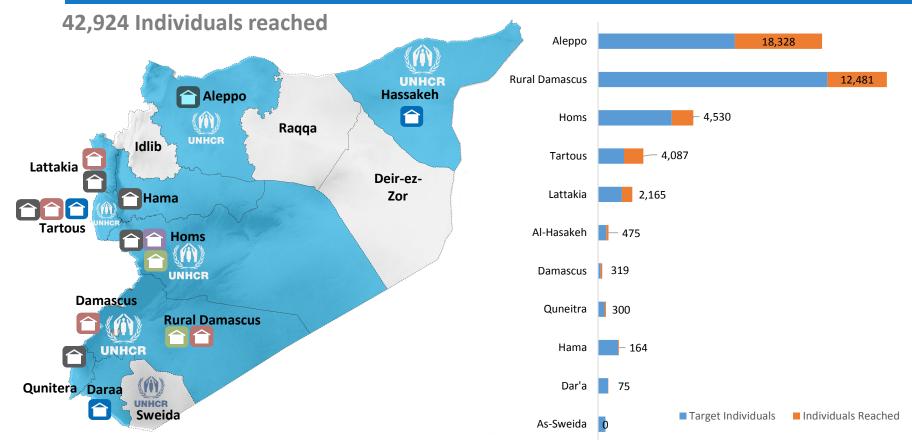

## **UNHCR SHELTER Activities 2016**

|              | Activity                          | Target Individuals | Total Individuals Reached |
|--------------|-----------------------------------|--------------------|---------------------------|
| Î            | Collective Shelter Rehabilitation | 6,638              | 1,270                     |
|              | Upgrade Collective Shelters       | 5,796              | 4,066                     |
|              | Owner-Oriented Shelter Support    | 11,906             | 3,580                     |
|              | Private Shelter upgrade           | 27,733             | 11,816                    |
| $\widehat{}$ | Support to O&M unites             | 9,660              | 3,864                     |
|              | Provision Shelter Kits            | 52,608             | 18,328                    |
|              | Grand Total                       | 114,341            | 42,924                    |

#### **Ongoing and completed Activities**

```
42,924 Individuals
```