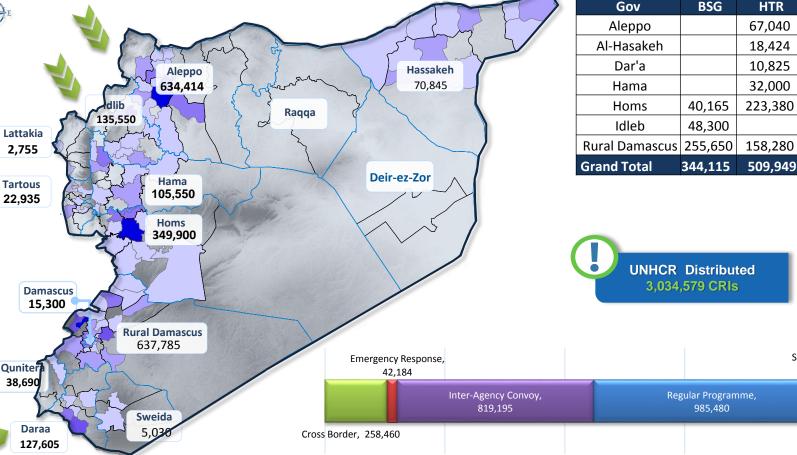

# **CORE RELIEF ITEMS (CRIs) IN 2016**

18,424

10,825

32,000

263,545

48,300

413,930

Single Agency Convoy,

41,040

854,064

#### UNHCR Jan – Aug 2016