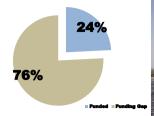

## Funding snapshot as of 15 August 2016

The requirements presented in this funding snapshot refer to the 2016 Regional Refugee Response Plan covering the period January to December 2016

| Funding level*   |               |  |  |  |  |  |
|------------------|---------------|--|--|--|--|--|
| RRP requirements | \$198,764,278 |  |  |  |  |  |
| Funding received | \$48,087,662  |  |  |  |  |  |
| % funded         | 24%           |  |  |  |  |  |