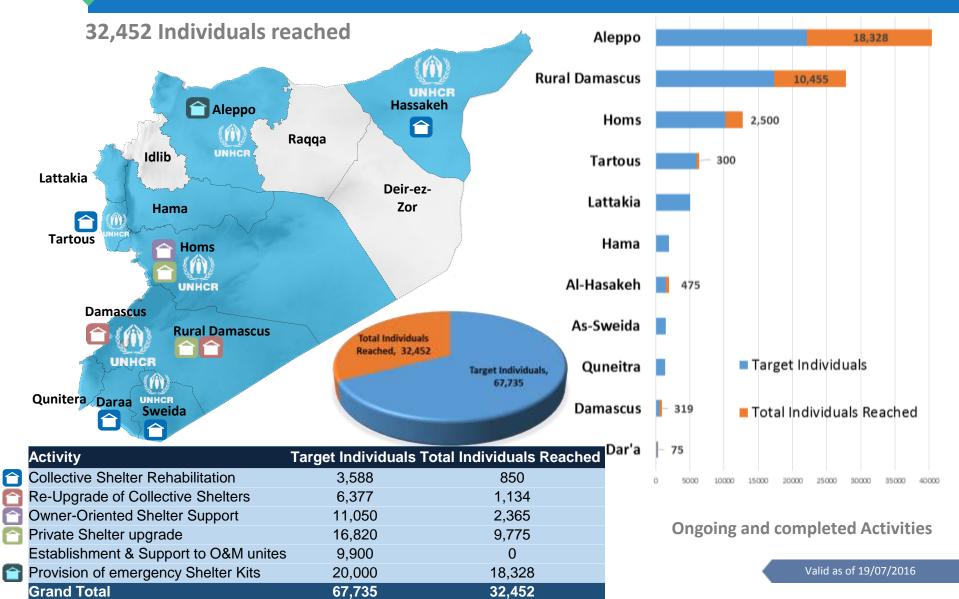

imate. For graphical representation only. Not for detailed planning . Boundaries and locations shown do not imply official acceptance by the United Nations





#### 426,019 Beneficiaries **Reached by Protection & Community Services Interventions** Awareness raising 119,350 Hassakeh Aleppo Other Socio-economic support 114,060 Raqqa Psychosocial support (PSS) 66,023 Idlib Lattakia Counselling 49,065 Hama **Deir es Zour Tartous** Community/Household monitoring 47,783 Homs Legal services Damascus **Case management** 1,789 Child Protection 60.489 GBV 33,586 Material/Cash assistance 1070 8% **Rural Damascus** Mine Action Daraa 1,810 Quneitra 056 Direct risk education 1,790 Sweida Protection 330,134 78% **Capacity** building 1,600 Valid as of 19/07/2016

### **UNHCR SHELTER Activities 2016**







## **HEALTH IN 2016**



#### 270,835 Beneficiaries Have access to Health Care