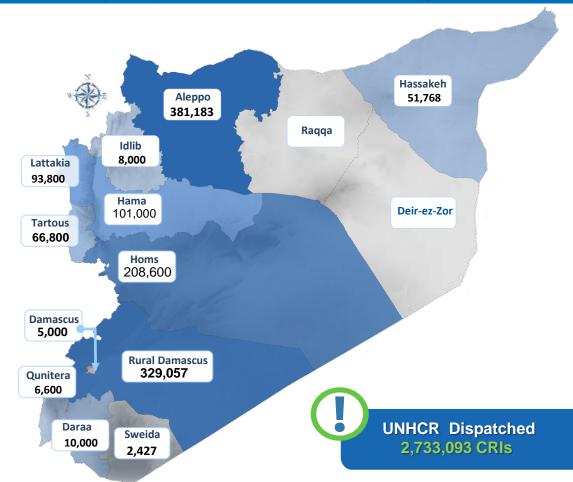

### CRI Dispatch in 2016, amounts to 1,264,235 individuals

### 1,264,235 Beneficiaries of CRI by location

#### 1,264,235 Beneficiaries

Valid as of 19/07/2016

Locations approximate. For graphical representation only. Not for detailed planning . Boundaries and locations shown do not imply official acceptance by the United Nations

Main Locations reached with CRIs between 4 July – 19 July