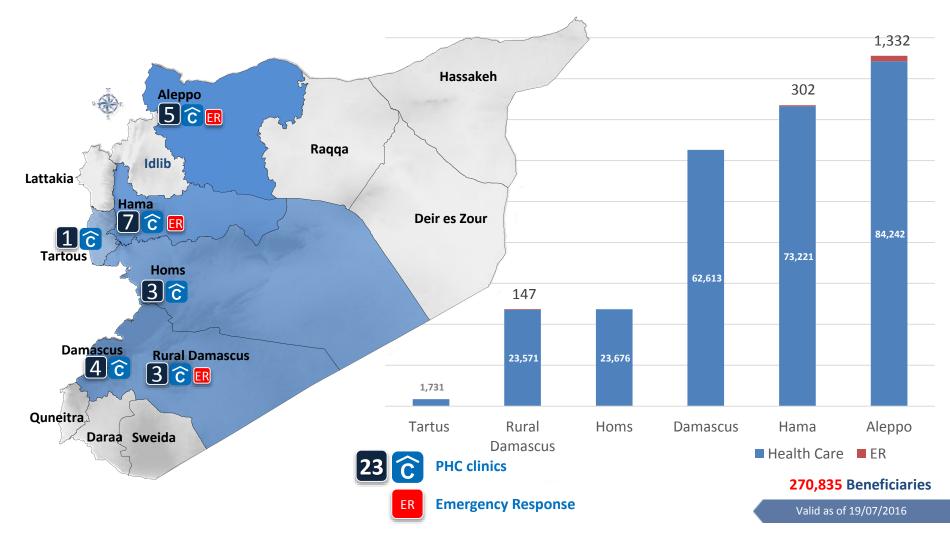

locations shown do not imply official acceptance by the United Nations





#### 426,019 Beneficiaries **Reached by Protection & Community Services Interventions** Awareness raising 119,350 Hassakeh Aleppo Other Socio-economic support 114,060 Raqqa Psychosocial support (PSS) 66,023 Idlib Lattakia Counselling 49,065 Hama **Deir es Zour Tartous** Community/Household monitoring 47,783 Homs Legal services Damascus **Case management** 1,789 Child Protection 60.489 GBV 33,586 Material/Cash assistance 1070 8% **Rural Damascus** Mine Action Daraa 1,810 Quneitra 056 Direct risk education 1,790 Sweida Protection 330,134 78% **Capacity** building 1,600 Valid as of 19/07/2016

### **UNHCR SHELTER Activities 2016**







## **HEALTH IN 2016**



#### 270,835 Beneficiaries Have access to Health Care