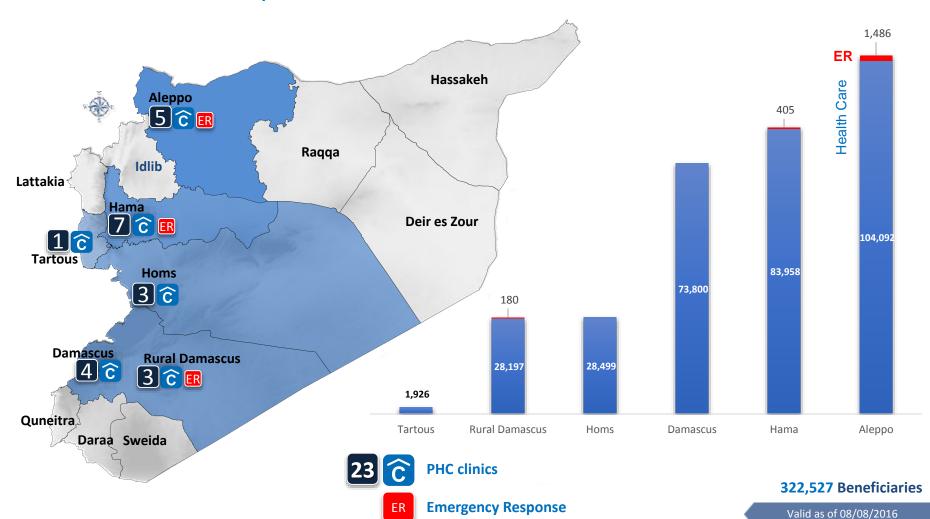

## **HEALTH IN 2016**

#### **322,527 Beneficiaries** Have access to Health Care