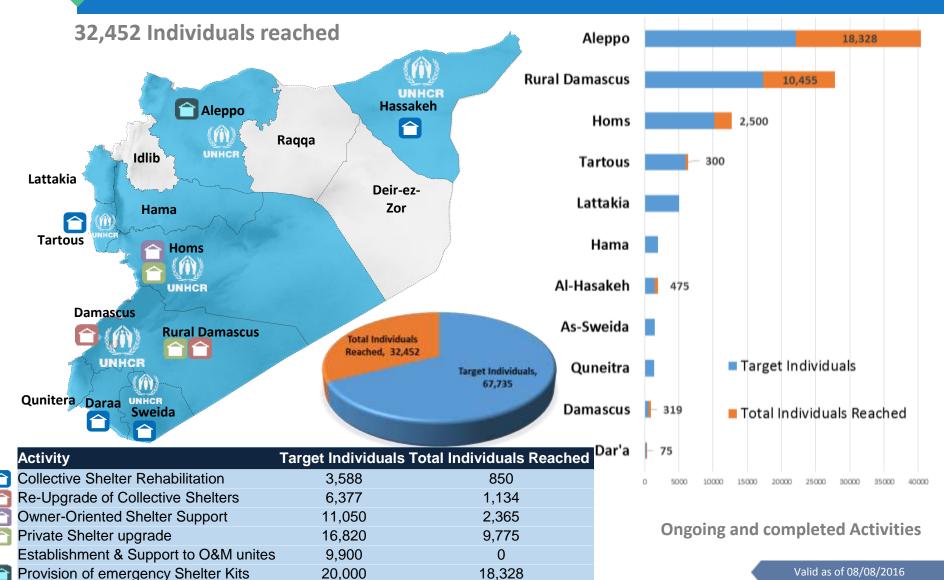

nitary napkins |
| 1 Kitchen Set   | 1 Hygiene Kit    |
| 1 Plastic Sheet |                  |

Winter: 5 high thermal blankets instead of regular blankets + 1 extra plastic sheet +1 winter clothing kit Quantities are adjusted to family size.

1,358,063 Beneficiaries

Valid as of 08/08/2016



# **CORE RELIEF ITEMS (CRIs) IN 2016**



Main Locations reached with CRIs between 2 Aug - 8 Aug



**Tartous** 













100,000

# **CORE RELIEF ITEMS (CRIs) IN 2016**



**UNHCR Jan – July 2016** 

CRI Distribution in 2016, amounts to 1,903,697 individuals

## 1,903,697 Beneficiaries of CRI by location







# **PROTECTION IN 2016**



## 693,688 Beneficiaries

**Reached by Protection & Community Services Interventions** 





**Grand Total** 

## **UNHCR SHELTER Activities 2016**

67,735





32,452



## **HEALTH IN 2016**



#### **322,527 Beneficiaries** Have access to Health Care