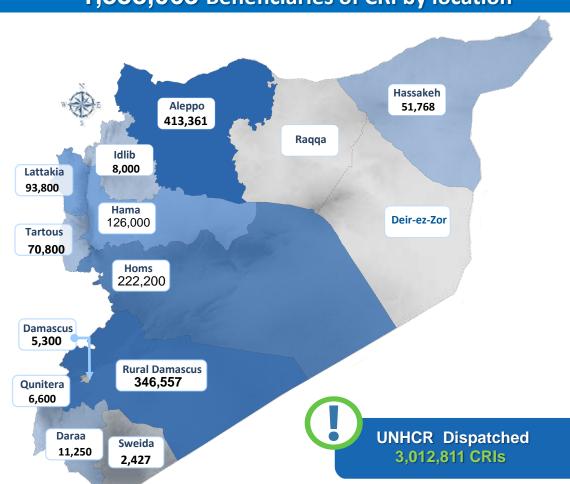

## CRI Dispatch in 2016, amounts to 1,358,063 individuals

## 1,358,063 Beneficiaries of CRI by location