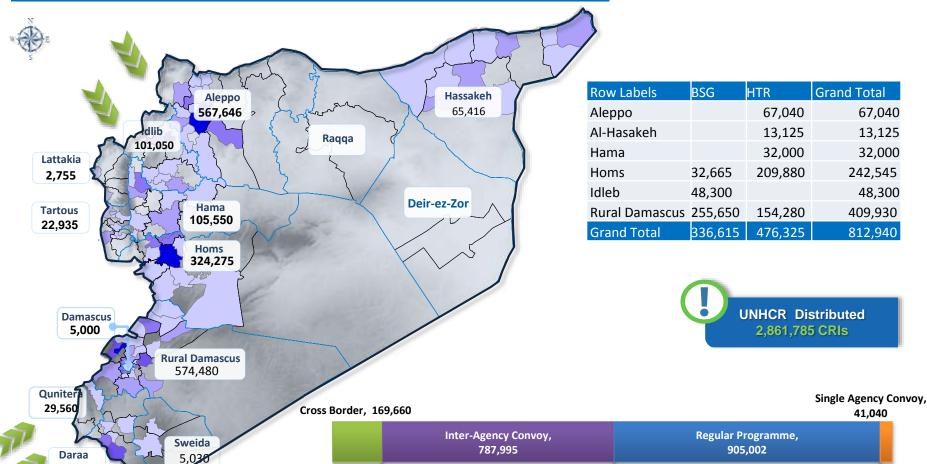

# **CORE RELIEF ITEMS (CRIs) IN 2016**

**UNHCR Jan – July 2016** 

CRI Distribution in 2016, amounts to 1,903,697 individuals

## 1,903,697 Beneficiaries of CRI by location