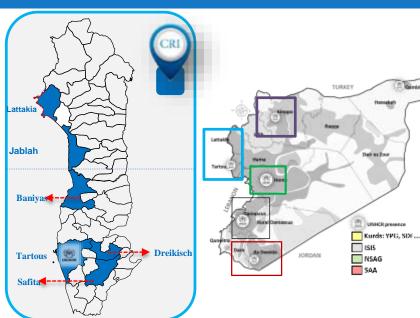

## 1,358,063 Beneficiaries of CRI by location

# **CORE RELIEF ITEMS (CRIs) IN 2016**

Main Locations reached with CRIs between 2 Aug - 8 Aug

**Tartous** 

100,000