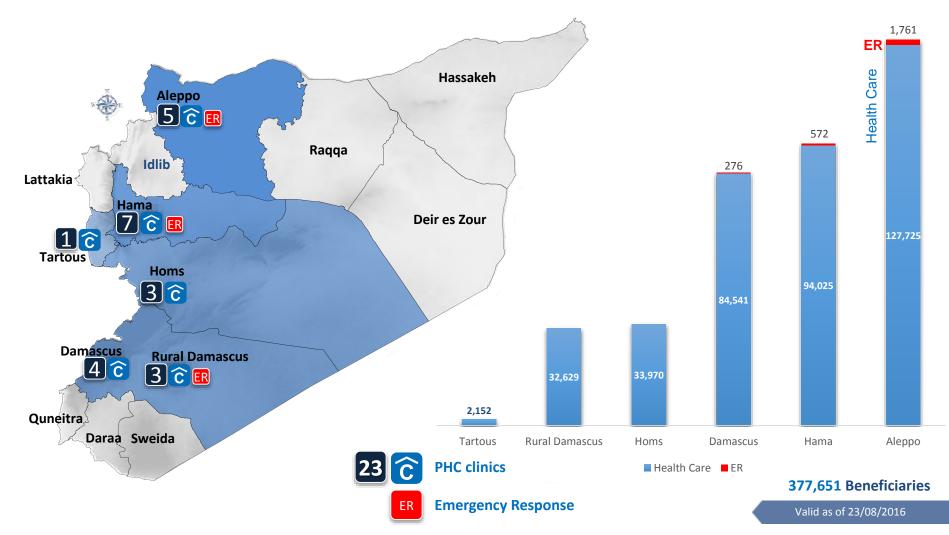

-----------|
|   | Collective Shelter Rehabilitation     | 1,185                     | 3,588              |
| Ê | Re-Upgrade of Collective Shelters     | 4,066                     | 6,377              |
| Â | Owner-Oriented Shelter Support        | 2,850                     | 11,050             |
|   | Private Shelter upgrade               | 11,135                    | 16,820             |
|   | Establishment & Support to O&M unites | -                         | 9,900              |
| Â | Provision of emergency Shelter Kits   | 18,328                    | 20,000             |
|   | Grand Total                           | 37,564                    | 67,735             |



Dar'a

#### Data Valid as 23/8/2016



## **HEALTH IN 2016**



#### 377,651 Beneficiaries Have access to Health Care