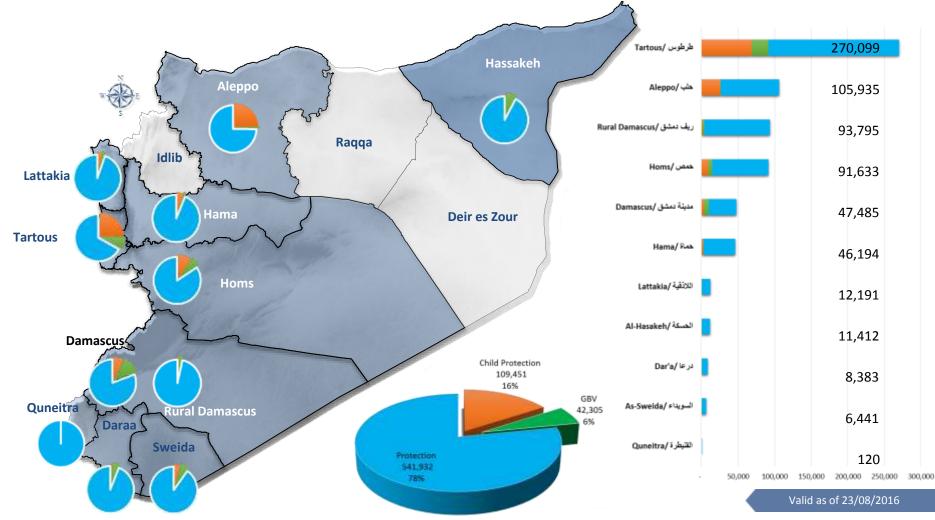

#### 693,688 Beneficiaries

**Reached by Protection & Community Services Interventions** 