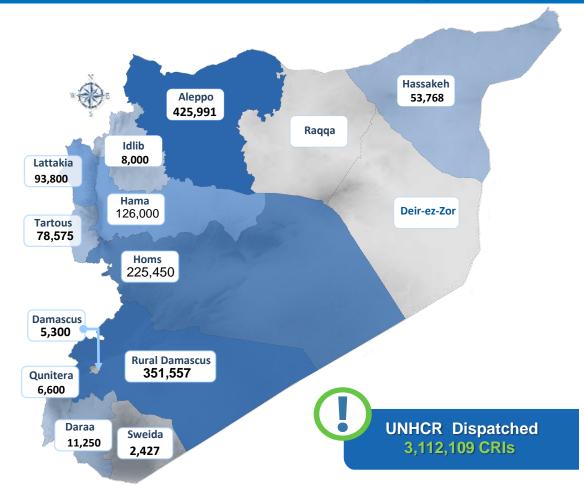

### CRI Dispatch in 2016, amounts to 1,388,718 individuals

#### 1,388,718 Beneficiaries of CRI by location

#### 1,388,718 Beneficiaries

Valid as of 23/08/2016

Locations approximate. For graphical representation only. Not for detailed planning . Boundaries and locations shown do not imply official acceptance by the United Nations