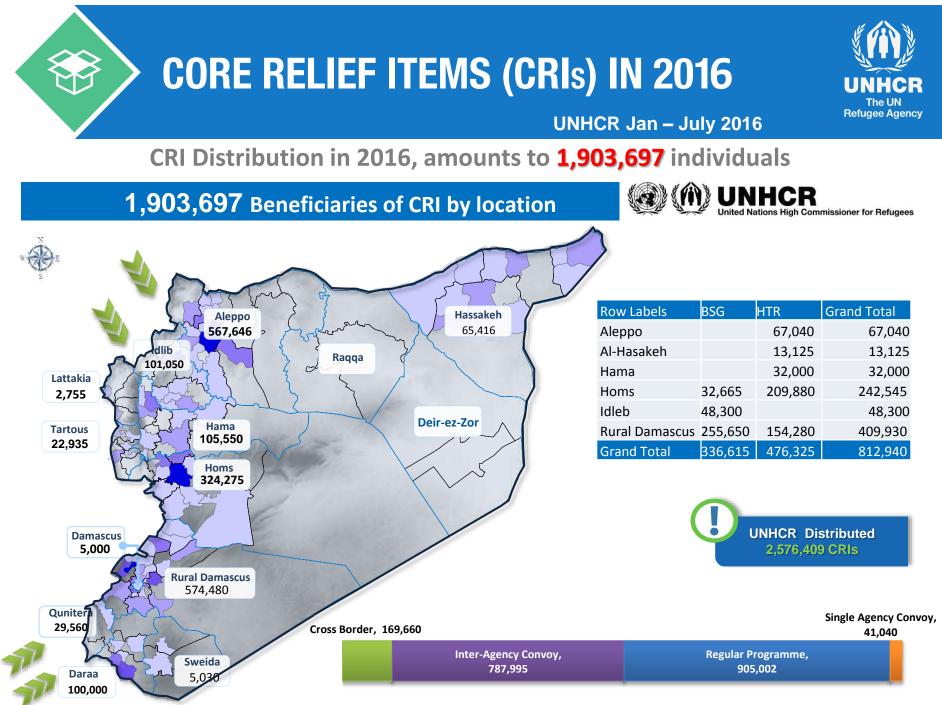

# **CORE RELIEF ITEMS (CRIs) IN 2016**

### CRI Dispatch in 2016, amounts to 1,388,718 individuals

#### 1,388,718 Beneficiaries of CRI by location

#### 1,388,718 Beneficiaries

Valid as of 23/08/2016

Locations approximate. For graphical representation only. Not for detailed planning . Boundaries and locations shown do not imply official acceptance by the United Nations