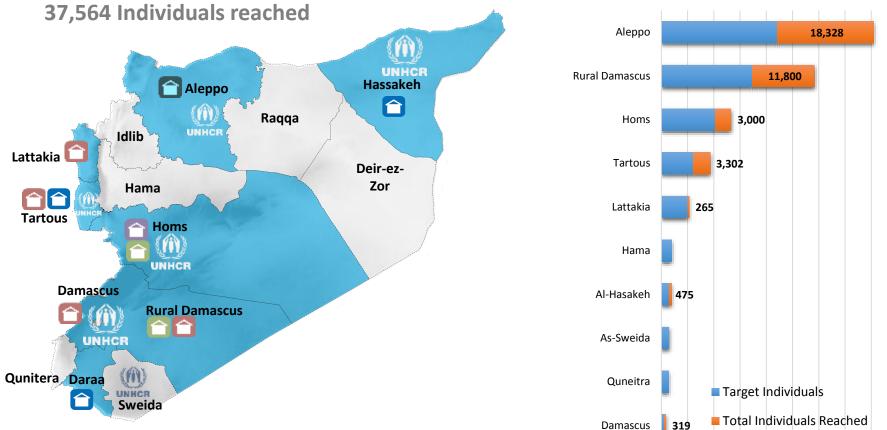

## **UNHCR SHELTER Activities 2016**

|   | Activity                              | Total Individuals Reached | Target Individuals |
|---|---------------------------------------|---------------------------|--------------------|
|   | Collective Shelter Rehabilitation     | 1,185                     | 3,588              |
| Ê | Re-Upgrade of Collective Shelters     | 4,066                     | 6,377              |
| Â | Owner-Oriented Shelter Support        | 2,850                     | 11,050             |
|   | Private Shelter upgrade               | 11,135                    | 16,820             |
|   | Establishment & Support to O&M unites | -                         | 9,900              |
| Â | Provision of emergency Shelter Kits   | 18,328                    | 20,000             |
|   | Grand Total                           | 37,564                    | 67,735             |