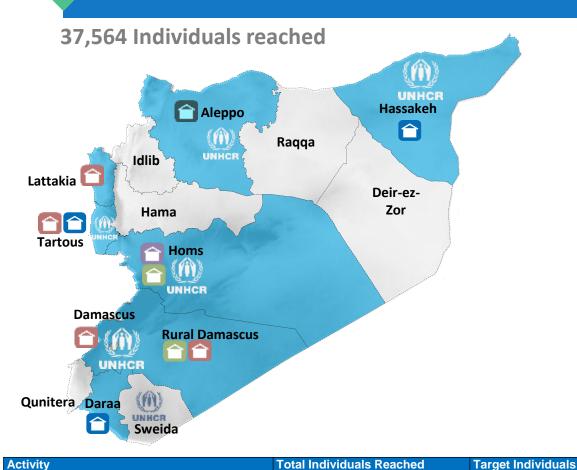

#### **UNHCR SHELTER Activities 2016**

**Ongoing and completed Activities** 

**Collective Shelter Rehabilitation** 

**Owner-Oriented Shelter Support** 

Private Shelter upgrade

**Re-Upgrade of Collective Shelters** 

Establishment & Support to O&M unites

**Provision of emergency Shelter Kits** 18,328 20,000 **Grand Total** 37,564 67,735

1,185

4,066

2,850

11,135

3,588

6,377

11,050

16,820

9,900

Data Valid as 30/8/2016