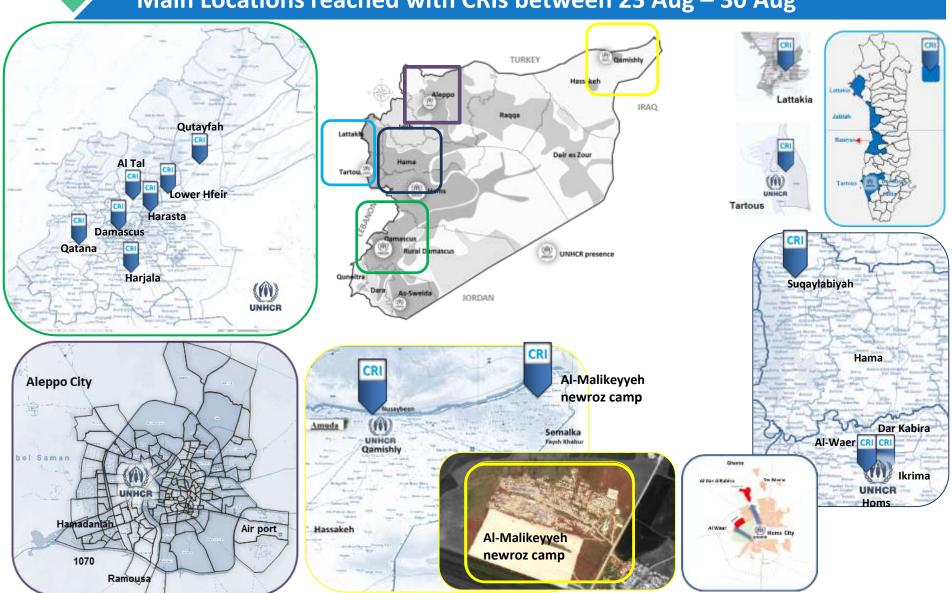

# **CORE RELIEF ITEMS (CRIs) IN 2016**

Main Locations reached with CRIs between 23 Aug – 30 Aug

100,000