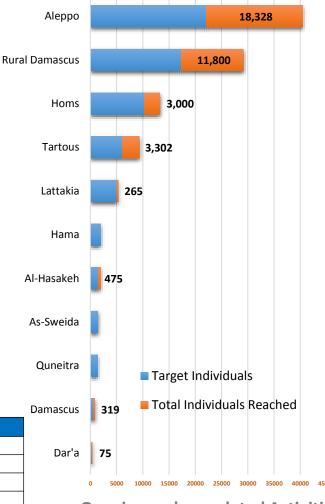

#### **UNHCR SHELTER Activities 2016**

**Ongoing and completed Activities** 

**Collective Shelter Rehabilitation** 

**Owner-Oriented Shelter Support** 

Private Shelter upgrade

**Re-Upgrade of Collective Shelters** 

Establishment & Support to O&M unites

**Provision of emergency Shelter Kits** 18,328 20,000 **Grand Total** 37,564 67,735

1,185

4,066

2,850

11,135

3,588

6,377

11,050

16,820

9,900

Data Valid as 30/8/2016