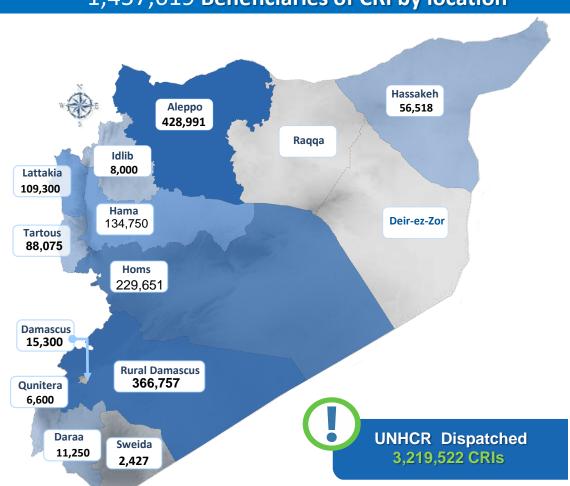

#### CRI Dispatch in 2016, amounts to 1,457,619 individuals

#### 1,457,619 Beneficiaries of CRI by location