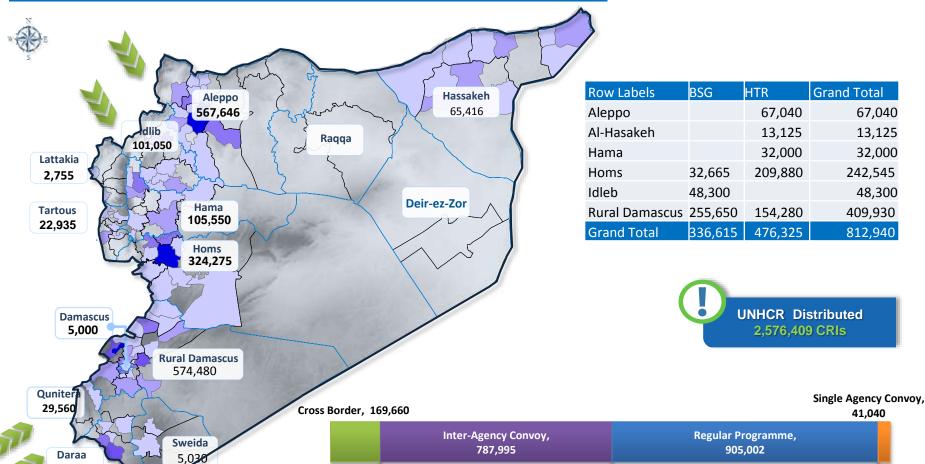

## **CORE RELIEF ITEMS (CRIs) IN 2016**

**UNHCR Jan – July 2016** 

CRI Distribution in 2016, amounts to 1,903,697 individuals

#### 1,903,697 Beneficiaries of CRI by location