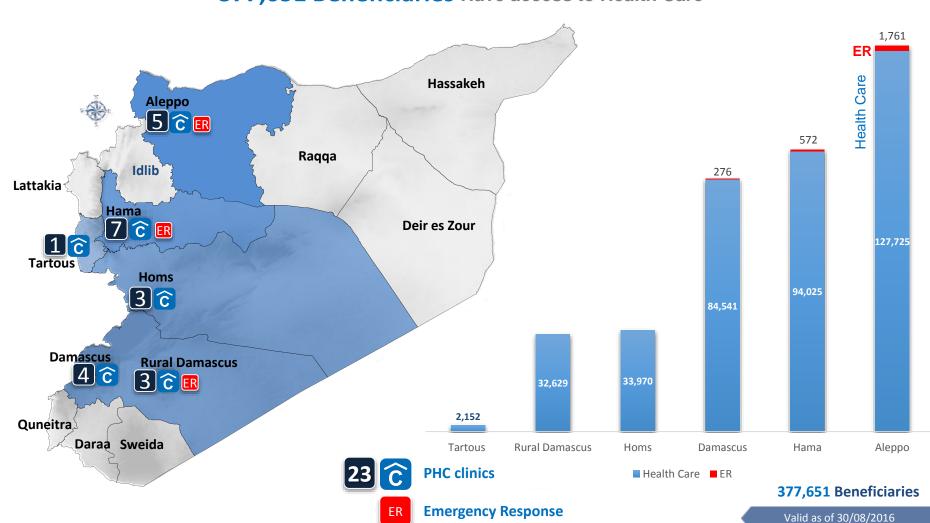

### **HEALTH IN 2016**

#### **377,651 Beneficiaries** Have access to Health Care