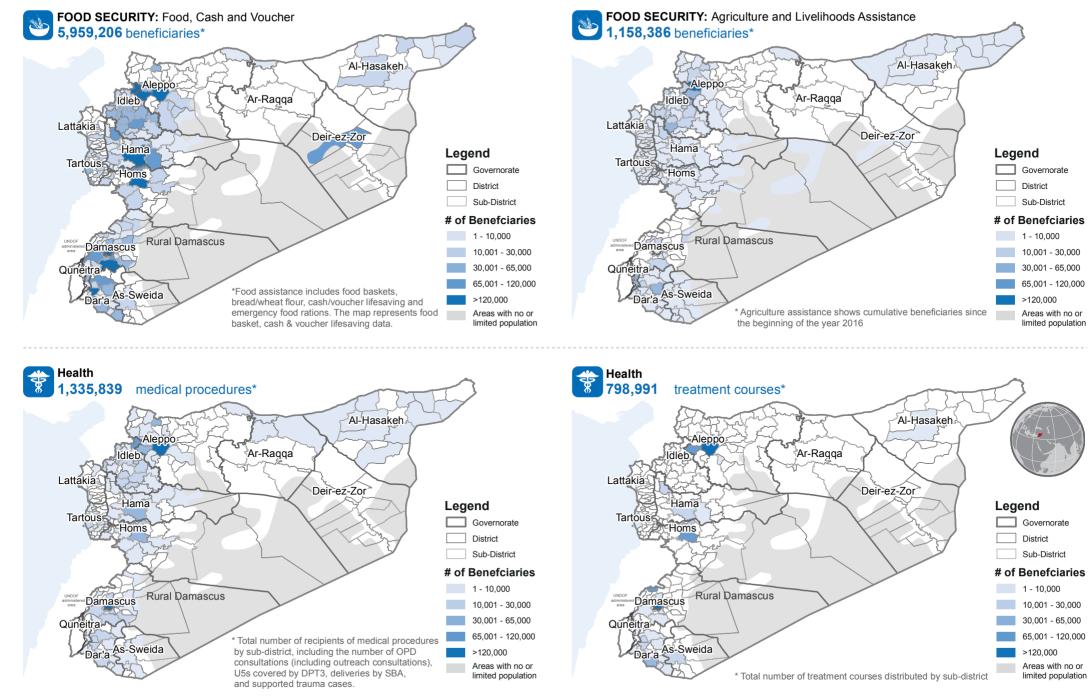

### Syrian Arab Republic: Whole of Syria Who does What Where per Sub-District (July 2016)

## **OCHA**

Creation date: 06 September 2016 Source: Information as reported by WoS Sectors for July 2016