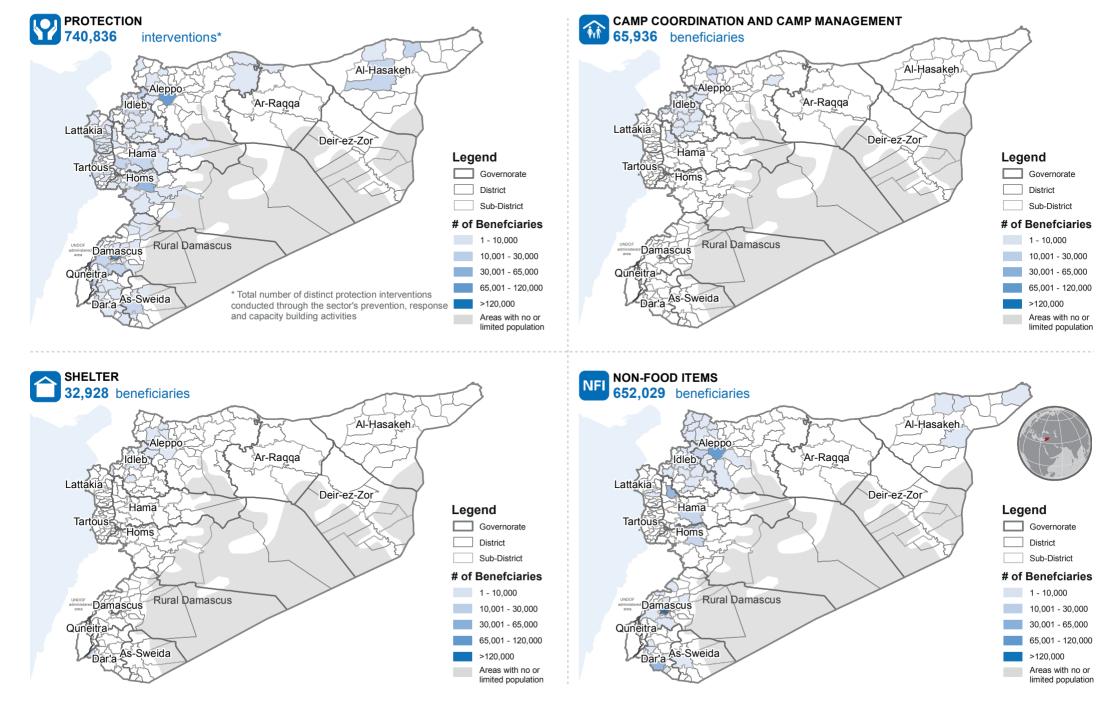

### Syrian Arab Republic: Whole of Syria Who does What Where per Sub-District (July 2016)

## **OCHA**