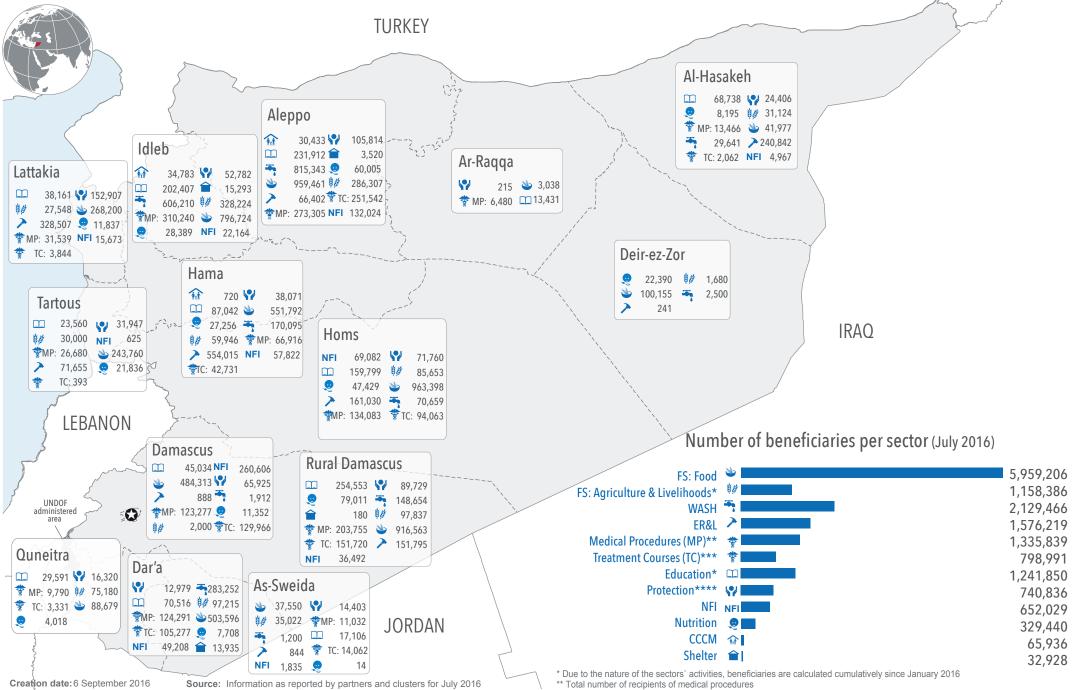

#### SYRIAN ARAB REPUBLIC: Whole of Syria Who does What Where per Governorate (July 2016)

# **OCHA**

The boundaries and names shown and the designations used on this map do not imply official endorsement or acceptance.

\*\*\* Total number of treatment courses distributed \*\*\*\* Total number of distinct protection interventions conducted through the sector's prevention, response and capacity building activities