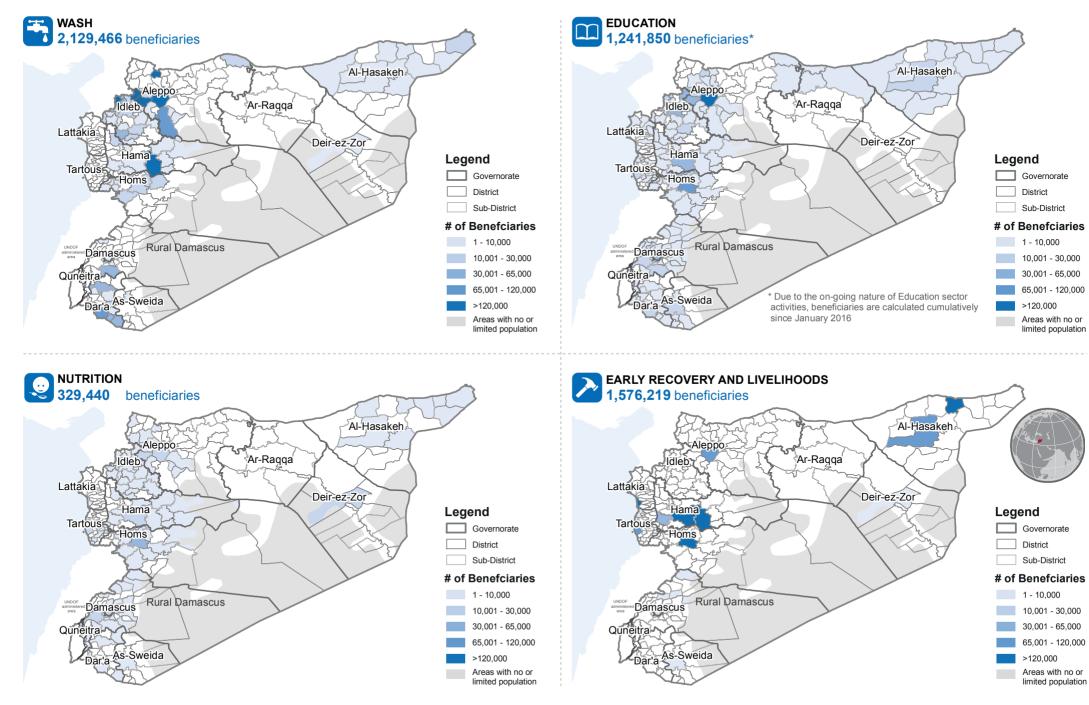

### Syrian Arab Republic: Whole of Syria Who does What Where per Sub-District (July 2016)

**OCHA** 