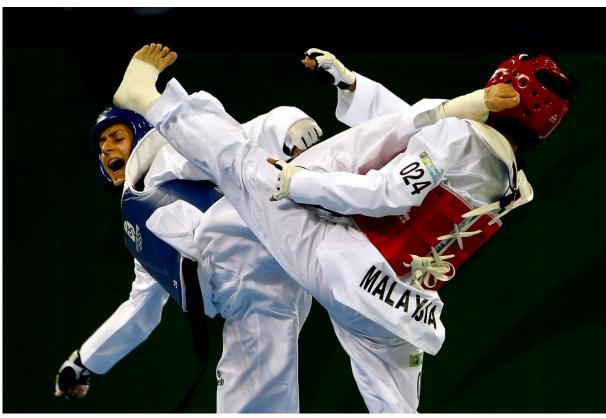

### Introduction

Taekwondo appeared on the Olympic programme for the first time at the Games of the XXVII Olympiad in <u>Sydney in 2000</u>, after having twice been included as a demonstration sport (<u>Seoul 1988</u> and <u>Barcelona 1992</u>). Women's and men's events were added at the same time.