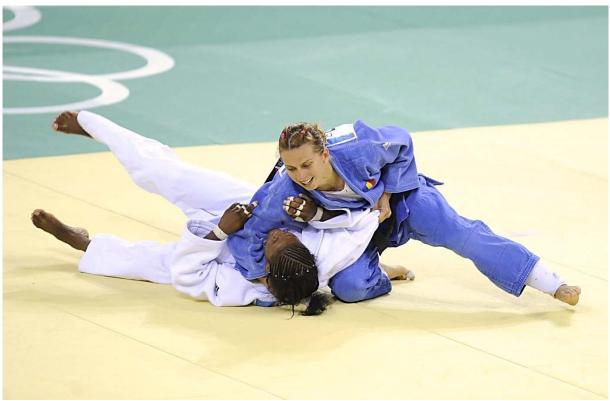

#### March 2015

© Kishimoto / IOC

#### Introduction

Judo made its first appearance on the Olympic programme at the Games of the XVIII Olympiad in <u>Tokyo in 1964</u>. It was then absent from the Games in <u>Mexico City in 1968</u>, only to return for the Games in <u>Munich in 1972</u> and has been on the Olympic programme ever since. Women's judo appeared as a demonstration sport at the Games in <u>Seoul in 1988</u> and joined the Olympic programme for the Games of the XXV Olympiad in <u>Barcelona in 1992</u>.