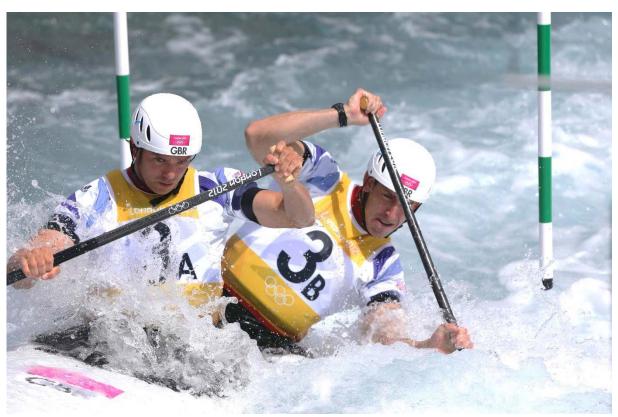

# **Canoe Slalom**

#### Introduction

Canoe slalom made its Olympic debut at the Games of the XX Olympiad in Munich in 1972, for men and women. It was then absent from the programme between 1976 and 1988, coming back for the Games of the XXV Olympiad in Barcelona in 1992.