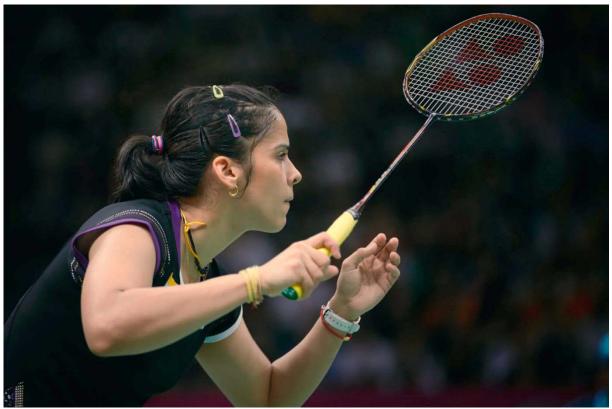

#### Introduction

Badminton made its first Olympic appearance at the Games of the XX Olympiad in Munich in 1972, as a demonstration sport. It entered the Olympic programme at the Games of the XXV Olympiad in Barcelona in 1992, with men's and women's singles and doubles events. A mixed doubles event has been held since the Games in Atlanta in 1996.