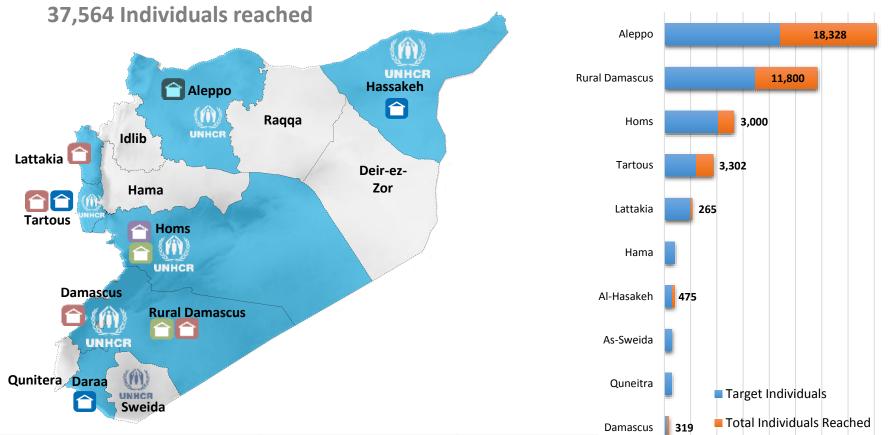

## **UNHCR SHELTER Activities 2016**

|              | Activity                              | Total Individuals Reached | Target Individuals |
|--------------|---------------------------------------|---------------------------|--------------------|
| $\widehat{}$ | Collective Shelter Rehabilitation     | 1,185                     | 3,588              |
| <b>a</b>     | Re-Upgrade of Collective Shelters     | 4,066                     | 6,377              |
| 6            | Owner-Oriented Shelter Support        | 2,850                     | 11,050             |
|              | Private Shelter upgrade               | 11,135                    | 16,820             |
| _            | Establishment & Support to O&M unites | -                         | 9,900              |
| Ê            | Provision of emergency Shelter Kits   | 18,328                    | 20,000             |
|              | Grand Total                           | 37,564                    | 67,735             |

### **Ongoing and completed Activities**

10000 15000 20000 25000 30000 35000 40000

Dar'a

75

5000

Valid as of 06/09/2016

45000