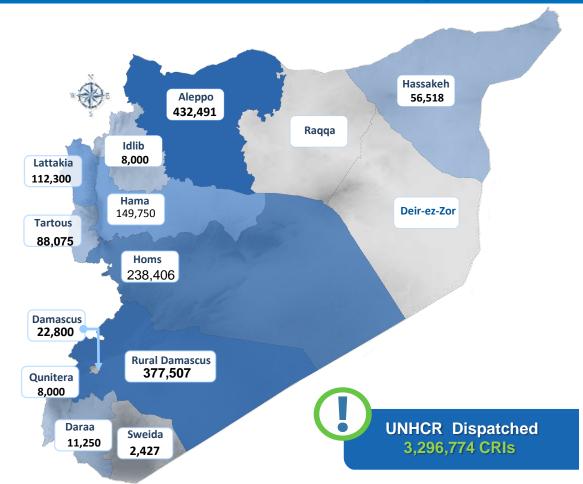

### CRI Dispatch in 2016, amounts to 1,507,524 individuals

#### 1,507,524 Beneficiaries of CRI by location

#### 1,507,524 Beneficiaries

Valid as of 06/09/2016

Locations approximate. For graphical representation only. Not for detailed planning . Boundaries and locations shown do not imply official acceptance by the United Nations