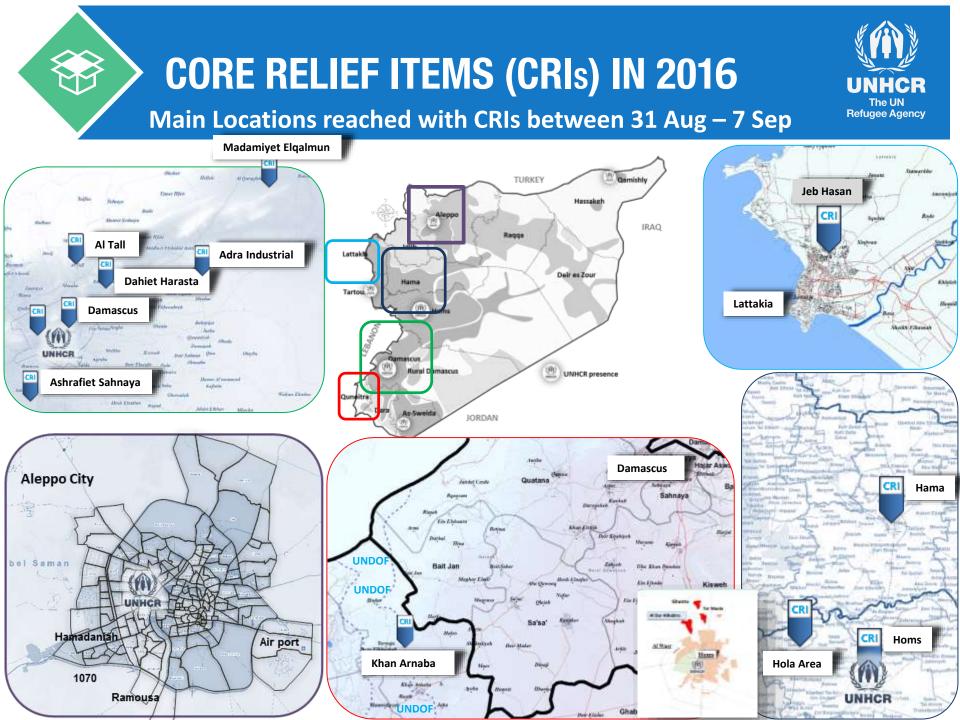

g is needed families receive a CRI Family Kit. The composition of which is:

| CRI Family Kit  |                  |  |  |
|-----------------|------------------|--|--|
| 3 Mattresses    | 5 Blankets       |  |  |
| 3 Sleeping mats | 2 Jerry can      |  |  |
| Diapers         | Sanitary napkins |  |  |
| 1 Kitchen Set   | 1 Hygiene Kit    |  |  |
| 1 Plastic Sheet |                  |  |  |

Winter: 1 extra plastic sheet +1 family winter clothing kit

**Supplementary Items: (**Targeting Those Most in Need) Solar Lamps, Sleeping Bags, Winter Jackets, Thermal Underwear

#### 1,507,524 Beneficiaries

Valid as of 06/09/2016

Locations approximate. For graphical representation only. Not for detailed planning . Boundaries and locations shown do not imply official acceptance by the United Nations





Locations approximate. For graphical representation only. Not for detailed planning . Boundaries and locations shown do not imply official acceptance by the United Nations





#### 693,688 Beneficiaries

**Reached by Protection & Community Services Interventions** 



## **UNHCR SHELTER Activities 2016**





|              | Activity                              | Total Individuals Reached | Target Individuals |
|--------------|---------------------------------------|---------------------------|--------------------|
| $\widehat{}$ | Collective Shelter Rehabilitation     | 1,185                     | 3,588              |
| <b>a</b>     | Re-Upgrade of Collective Shelters     | 4,066                     | 6,377              |
| 6            | Owner-Oriented Shelter Support        | 2,8