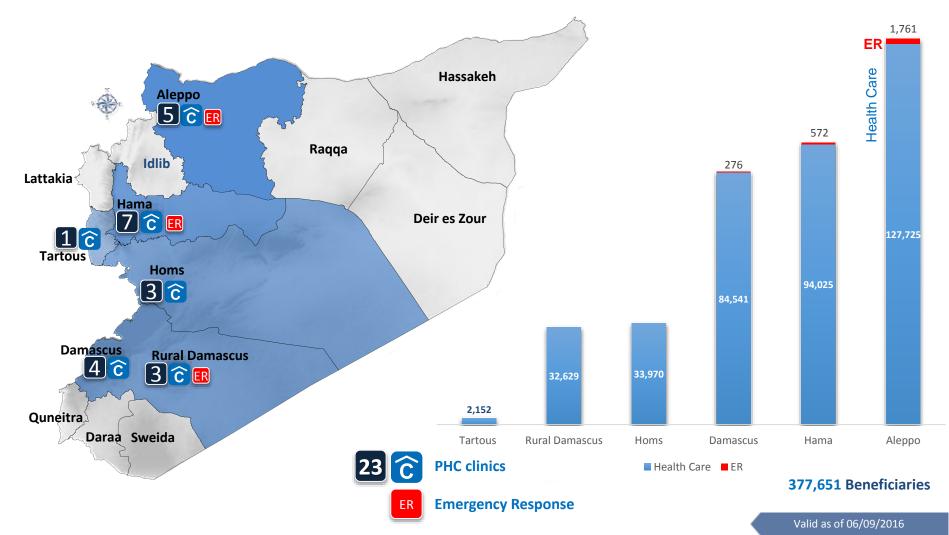

| 4,066                     | 6,377              |
| 6            | Owner-Oriented Shelter Support        | 2,850                     | 11,050             |
|              | Private Shelter upgrade               | 11,135                    | 16,820             |
| _            | Establishment & Support to O&M unites | -                         | 9,900              |
| Ê            | Provision of emergency Shelter Kits   | 18,328                    | 20,000             |
|              | Grand Total                           | 37,564                    | 67,735             |

### **Ongoing and completed Activities**

10000 15000 20000 25000 30000 35000 40000

Dar'a

75

5000

Valid as of 06/09/2016

45000



## **HEALTH IN 2016**



#### 377,651 Beneficiaries Have access to Health Care