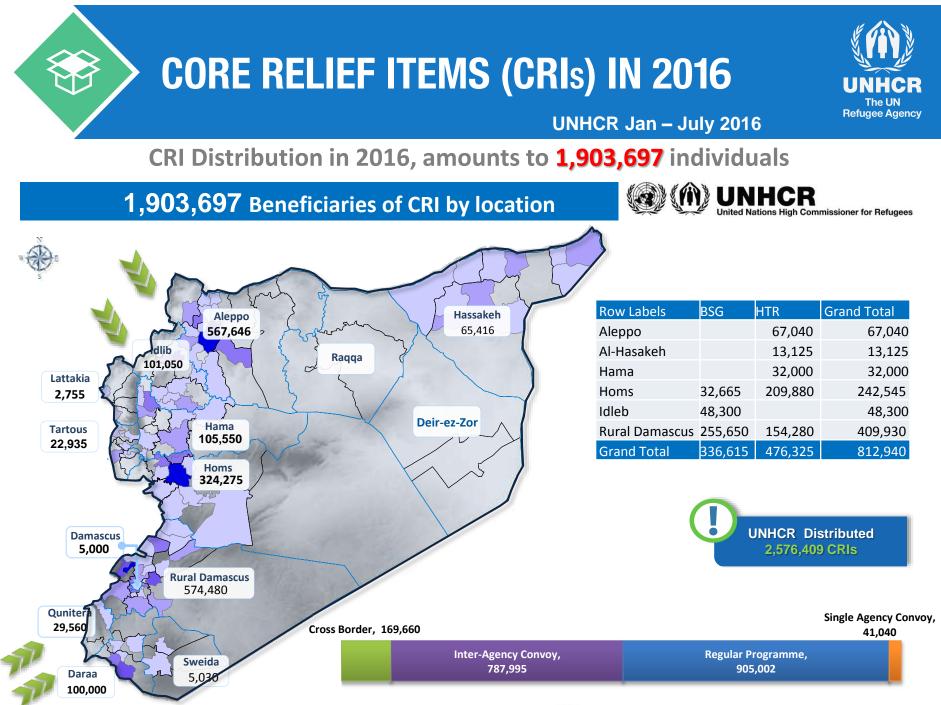

### CRI Dispatch in 2016, amounts to 1,507,524 individuals

#### 1,507,524 Beneficiaries of CRI by location

#### 1,507,524 Beneficiaries

Valid as of 06/09/2016

Locations approximate. For graphical representation only. Not for detailed planning . Boundaries and locations shown do not imply official acceptance by the United Nations