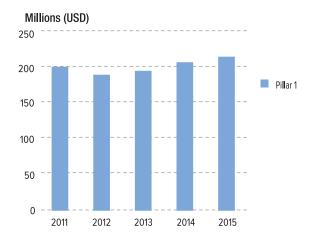

| 6,099,735   | 5,334,924   |
| DHRM                                                                            | 16,626,989  | 14,231,434  |
| DIST                                                                            | 3,324,909   | 2,398,990   |
| Subtotal                                                                        | 33,898,978  | 28,926,946  |
| Staff Council                                                                   | 1,214,721   | 1,214,707   |
| Total                                                                           | 230,171,231 | 213,003,905 |

<sup>&</sup>lt;sup>1</sup>Includes allocations from the UN Regular Budget as follows: USD 44,129,400 (Budget) and USD 44,281,644 (Expenditure).

## **EXPENDITURE FOR HEADQUARTERS (PILLAR 1)** | 2010-2015



### **VOLUNTARY CONTRIBUTIONS TO THE GLOBAL PROGRAMMES | USD**

| Divisions / Departments                                                                                                                               | Donors                                            | Pillar 1<br>Refugee<br>programme | All<br>pillars | Total      |
|-------------------------------------------------------------------------------------------------------------------------------------------------------|---------------------------------------------------|----------------------------------|----------------|------------|
| Division of Emergency, Security and Sup                                                                                                               | ply