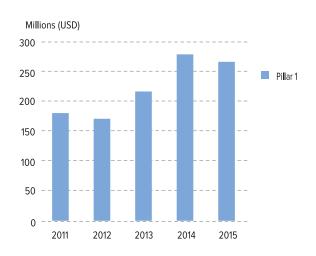

hip Management Service - audit    | 7,397,006   | 7,397,000   |
| Budapest Global Service Centre                         |             |             |
| Division of Emergency, Security and Supply             | 1,669,362   | 1,334,338   |
| Copenhagen Global Service Centre                       |             |             |
| Division of Information Systems and Telecommunications | 41,915      | 5,294       |
| Division of Programme Support and Management           | 252,432     | 36,809      |
| Subtotal                                               | 139,350,284 | 124,517,197 |
| Total Global Programmes                                | 315,098,777 | 266,467,999 |

<sup>&</sup>lt;sup>1</sup> Includes activities in Copenhagen

# **EXPENDITURE FOR GLOBAL PROGRAMMES (PILLAR 1)** | 2010-2015



### BUDGET AND EXPENDITURE FOR HEADQUARTES¹ | USD

| Divisions / Departments                                       | Budget                 | Expenditure            |
|---------------------------------------------------------------|------------------------|------------------------|
| EXECUTIVE DIRECTION AND MANAGEMENT                            |                        |                        |
| Executive Office                                              | 4,659,333              | 4,551,046              |
| Liaison Office in New York                                    | 3,549,376              | 3,214,997              |
| Inspector General's Office                                    | 5,540,047              | 5,325,106              |
| Legal Affairs Section