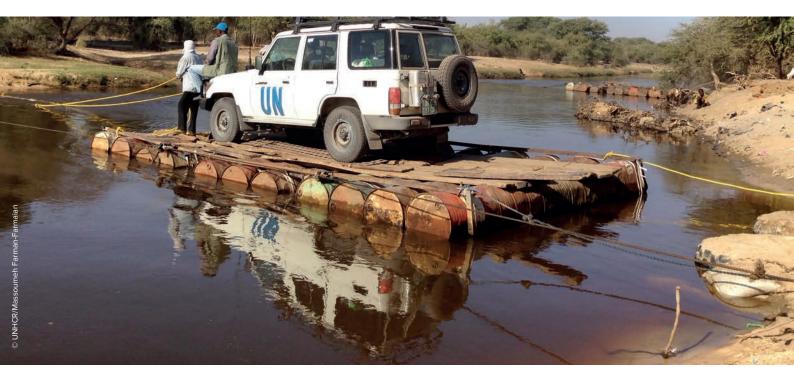

# Operational support and management

Crossing at Forcolom to reach Nigerian refugees living in Ngouboua, Chad.

UNHCR's Headquarters staff, located in Geneva, Budapest, Copenhagen and other regional capitals, work to ensure that the Office carries out its mandate in an effective, coherent and transparent manner.