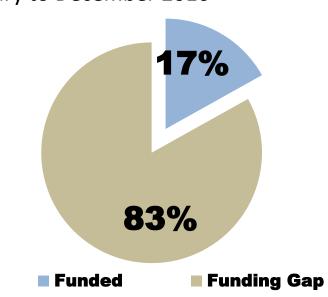

## Funding snapshot as at 08 June 2016

The requirements presented in this funding snapshot refer to the 2016 Regional Refugee Response Plan covering the period January to December 2016

| Funding level*   |               |  |  |  |  |
|------------------|---------------|--|--|--|--|
| RRP requirements | \$637,503,700 |  |  |  |  |
| Funding received | \$107,722,150 |  |  |  |  |
| % funded         | 17%           |  |  |  |  |

<sup>\*</sup> The funding level refers only to funding received against the Inter-Agency Appeal 2016