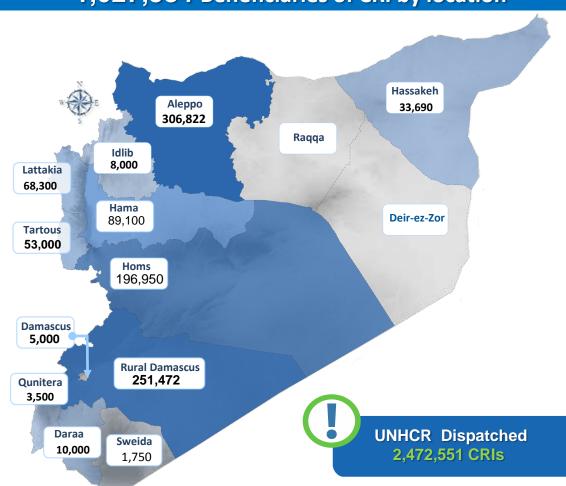

#### CRI Dispatch in 2016, amounts to 1,027,584 individuals

#### 1,027,584 Beneficiaries of CRI by location