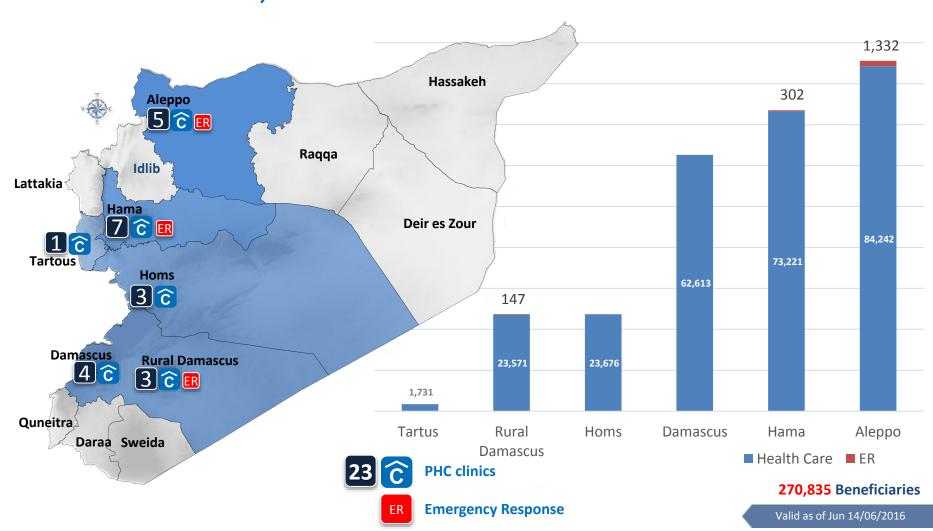

-----------|
|   | Collective Shelter Rehabilitation                | 1,450              | 730                       |
|   | Private Shelter upgrade                          | 14,890             | 7,880                     |
|   | Re-Upgrade of Collective Shelters                | 4,066              | 1,134                     |
| Ā | Owner-oriented Shelter support - Cash Assistance | 4,775              | 1,668                     |
|   | Provision of emergency Shelter Kits              | 20,000             | 19,120                    |
| _ | Grand Total                                      | 45,181             | 30,532                    |

**Ongoing and completed Activities** 

Valid as of Jun 14/06/2016



### **HEALTH IN 2016**



#### 270,835 Beneficiaries Have access to Health Care