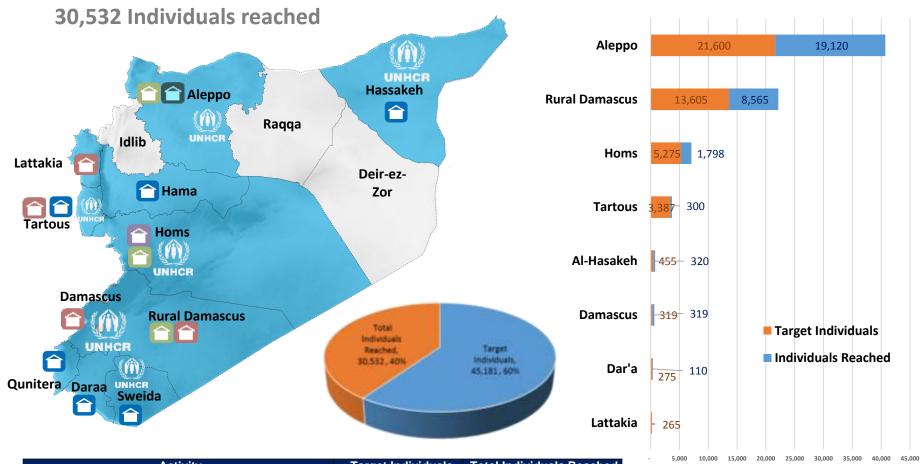

#### **UNHCR SHELTER Activities 2016**

|   | Activity                                         | Target Individuals | Total Individuals Reached |
|---|--------------------------------------------------|--------------------|---------------------------|
|   | Collective Shelter Rehabilitation                | 1,450              | 730                       |
|   | Private Shelter upgrade                          | 14,890             | 7,880                     |
|   | Re-Upgrade of Collective Shelters                | 4,066              | 1,134                     |
| Ā | Owner-oriented Shelter support - Cash Assistance | 4,775              | 1,668                     |
|   | Provision of emergency Shelter Kits              | 20,000             | 19,120                    |
| _ | Grand Total                                      | 45,181             | 30,532                    |

**Ongoing and completed Activities** 

Valid as of Jun 14/06/2016