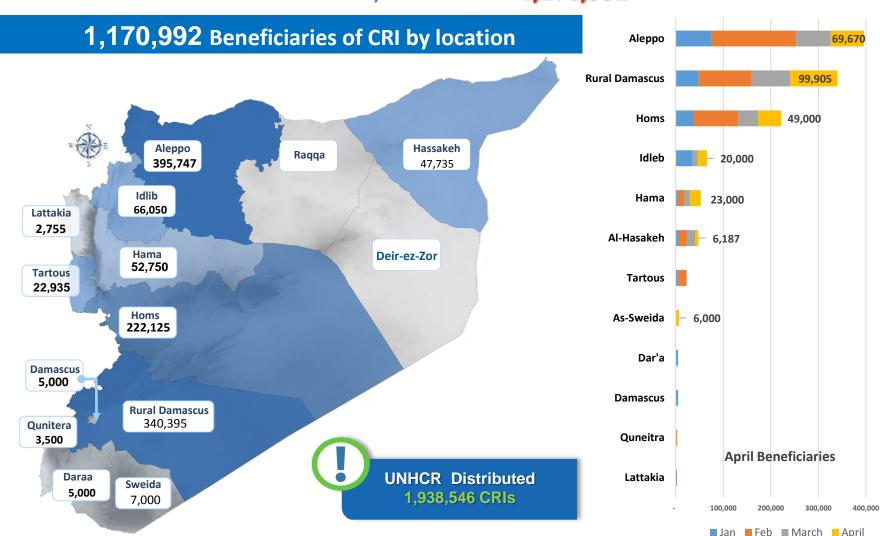

eeded families receive a CRI Family Kit. The composition of which is:

| CRI Family Kit  |                  |  |
|-----------------|------------------|--|
| 3 Mattresses    | 5 Blankets       |  |
| 3 Sleeping mats | 2 Jerry cans     |  |
| Diapers         | Sanitary napkins |  |
| 1 Kitchen Set   | 1 Hygiene Kit    |  |
| 1 Plastic Sheet |                  |  |

Winter: 5 high thermal blankets instead of regular blankets + 1 extra plastic sheet +1 winter clothing kit Quantities are adjusted to family size.

1,027,584 Beneficiaries

Valid as of Jun 14/06/2016



## **CORE RELIEF ITEMS (CRIs) IN 2016**



Main Locations reached with CRIs between 6 June - 14 June





# **CORE RELIEF ITEMS (CRIs) IN 201**



-March-April 2016

#### CRI Distribution in 2016, amounts to 1,170,992 individuals





## **PROTECTION IN 2016**



#### **165,172** Beneficiaries

**Reached by Protection & Community Services Interventions** 





#### **UNHCR SHELTER Activities 2016**





|   | Activity                                         | Target Individuals | Total Individuals Reached |
|---|--------------------------------------------------|--------------------|---------------------------|
|   | Collective Shelter Rehabilitation                | 1,450              | 730                       |
|   | Private Shelter upgrade                          | 14,890             | 7,880                     |
|   | Re-Upgrade of Collective Shelters                | 4,066              | 1,134                     |
| Ā | Owner-oriented Shelter support - Cash Assistance | 4,775              | 1,668