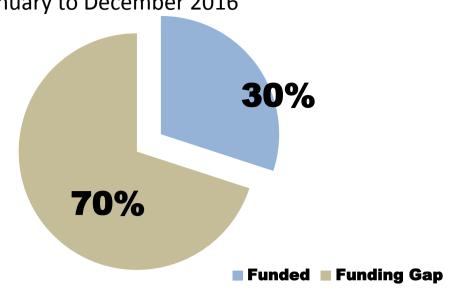

## Funding snapshot as at 10 June 2016

The requirements presented in this funding snapshot refer to the 2016 Revised Regional Refugee Response Plan covering the period January to December 2016

| Funding level*   |               |  |  |  |
|------------------|---------------|--|--|--|
| RRP requirements | \$313,898,329 |  |  |  |
| Funding received | \$94,220,990  |  |  |  |
| % funded         | 30%           |  |  |  |