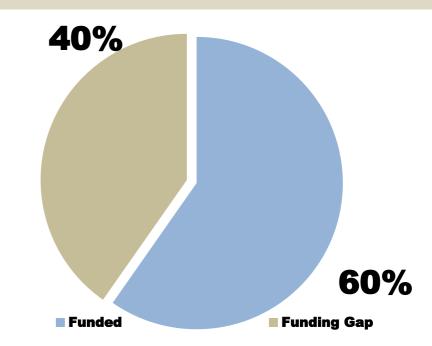

## Funding snapshot as at 19 May 2016

The requirements presented in this funding snapshot refer to the 2016 Regional Refugee and Migrant Response Plan covering the period January to December 2016

| Funding level*   |               |  |  |  |  |  |
|------------------|---------------|--|--|--|--|--|
| RRP requirements | \$550,539,639 |  |  |  |  |  |
| Funding received | \$328,809,685 |  |  |  |  |  |
| % funded         | 60%           |  |  |  |  |  |

|                     | Turkey       | Greece        | fYR Macedonia | Serbia       | Croatia      | Slovenia     | Regional     | Total         |
|---------------------|--------------|---------------|---------------|--------------|--------------|--------------|--------------|---------------|
| Requirements Total  | \$36,635,382 | \$299,884,183 | \$39,421,565  | \$46,926,341 | \$27,433,334 | \$17,528,058 | \$82,710,777 | \$550,539,639 |
| Funding Level Total | \$22,925,000 | \$240,268,781 | \$17,419,804  | \$8,343,951  | \$1,010,634  | \$1,861,034  | \$36,980,481 | \$328,809,685 |
| % Funded            | 63%          | 80%           | 44%           | 18%          | 4%           | 11%          | 45%          | 60%           |