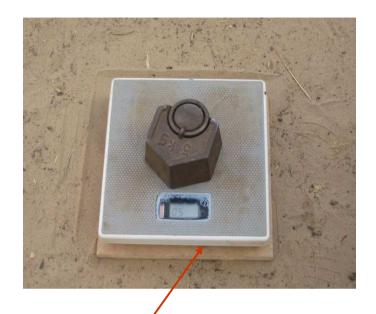

UNHCR SENS -Version 2 Page 1 of 2

A wooden board to stabilise electronic scale on the ground should be used.

Watch out for bad quality tapes on wooden height boards preventing accurate reading!

UNHCR SENS -Version 2 Page 2 of 2