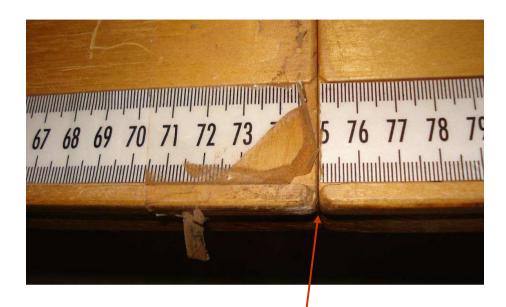

UNHCR SENS -Version 2 Page 1 of 2

A wooden board to stabilise electronic scale on the ground should be used.

Watch out for bad quality tapes on wooden height boards preventing accurate reading!

UNHCR SENS -Version 2 Page 2 of 2