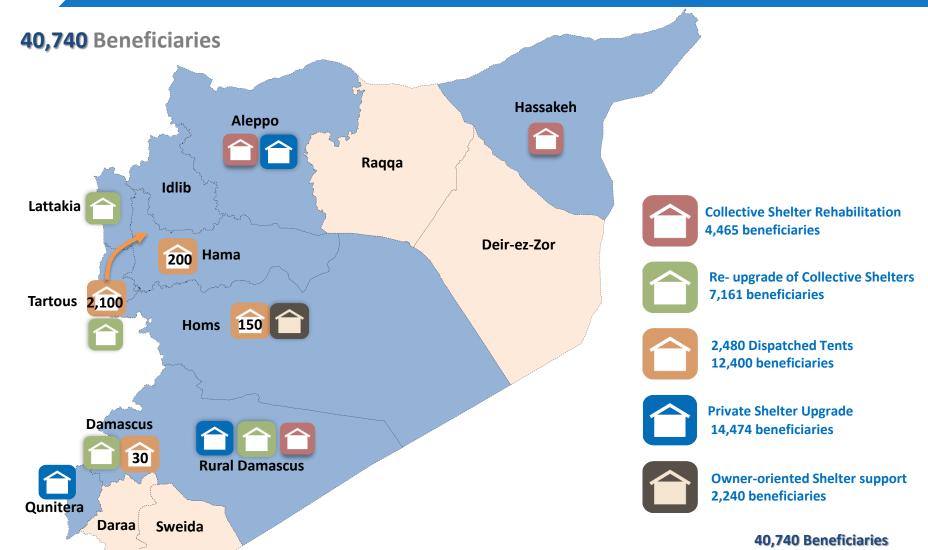

a CRI Family Kit. The composition of which is:

| CRI Family Kit  |                  |
|-----------------|------------------|
| 3 Mattresses    | 5 Blankets       |
| 3 Sleeping mats | 1 Jerry can      |
| Diapers         | Sanitary napkins |
| 1 Kitchen Set   | 1 Hygiene Kit    |
| 1 Plastic Sheet |                  |

Winter: 5 high thermal blankets instead of regular blankets + 1 extra plastic sheet +1 winter clothing kit Quantities are adjusted to family size.

2,153,024 Beneficiaries

Valid as of Dec the 8<sup>th</sup>, 2015



# **PROTECTION IN 2015**







# **PROTECTION IN 2015**



## **Cash Assistance**

22,731 Beneficiaries received Cash Assistance





# **HEALTH IN 2015**



### 729,930 Beneficiaries Have access to Health Care



729,930 Beneficiaries



# SHELTER IN 2015





Valid as of Dec the  $8^{th}\,$  , 2015