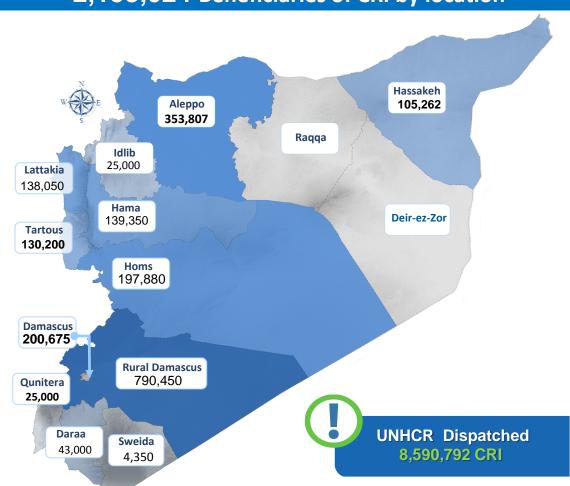

### CRI distribution in 2015 has reached 2,153,024 individuals

### 2,153,024 Beneficiaries of CRI by location

Winter: 5 high thermal blankets instead of regular blankets + 1 extra plastic sheet +1 winter clothing kit Quantities are adjusted to family size.

2,153,024 Beneficiaries

Valid as of Dec the 8<sup>th</sup>, 2015