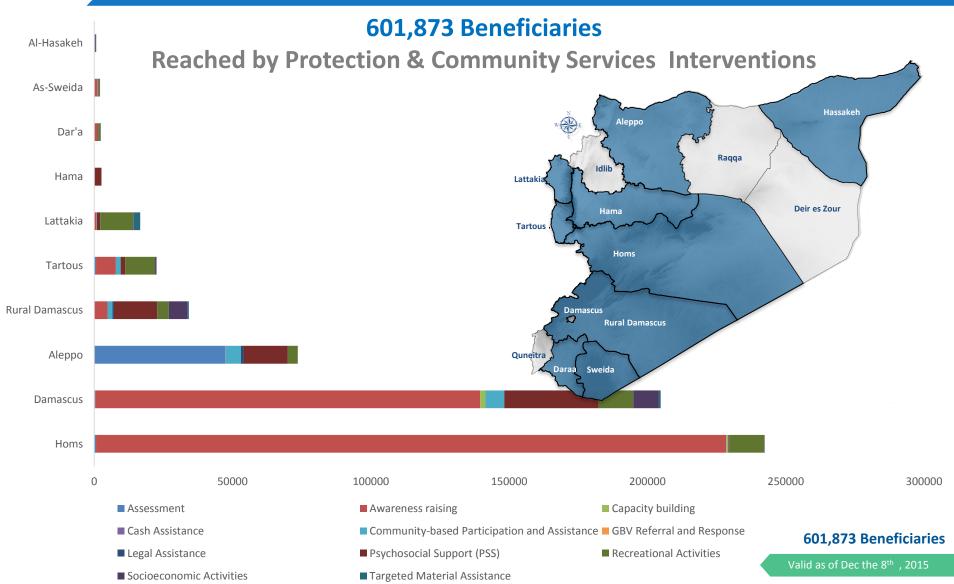

of CRI by location



### **Distribution Methodology:**

**CRI** are distributed in accordance with the needs assessed by UNHCR staff and by implementing partners on the ground.

In areas where everything is needed families receive a CRI Family Kit. The composition of which is:

| CRI Family Kit  |                  |
|-----------------|------------------|
| 3 Mattresses    | 5 Blankets       |
| 3 Sleeping mats | 1 Jerry can      |
| Diapers         | Sanitary napkins |
| 1 Kitchen Set   | 1 Hygiene Kit    |
| 1 Plastic Sheet |                  |

Winter: 5 high thermal blankets instead of regular blankets + 1 extra plastic sheet +1 winter clothing kit Quantities are adjusted to family size.

2,153,024 Beneficiaries

Valid as of Dec the 8<sup>th</sup>, 2015



# **PROTECTION IN 2015**







# **PROTECTION IN 2015**



## **Cash Assistance**

22,731 Beneficiaries received Cash Assistance





# **HEALTH IN 2015**



### 729,930 Beneficiaries Have access to Health Care



729,930 Beneficiaries



# SHELTER IN 2015





Valid as of Dec the  $8^{th}\,$  , 2015