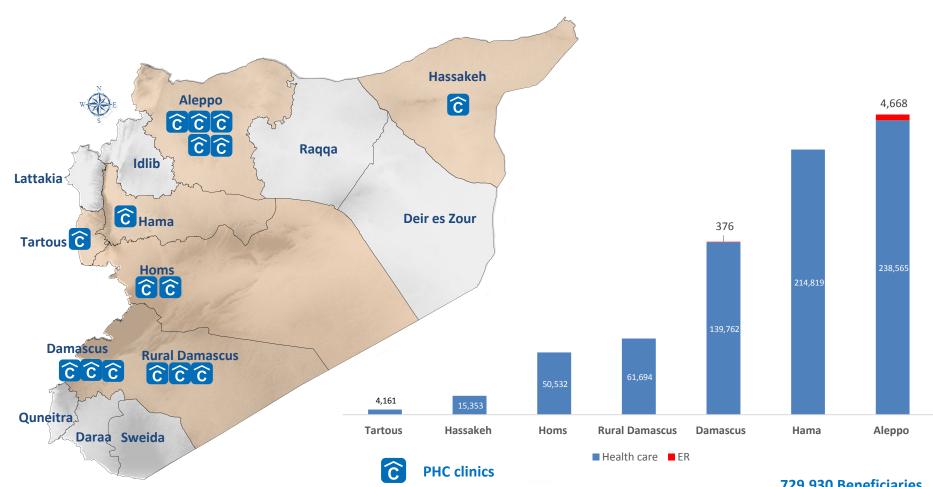

# **HEALTH IN 2015**

### 729,930 Beneficiaries Have access to Health Care

729,930 Beneficiaries